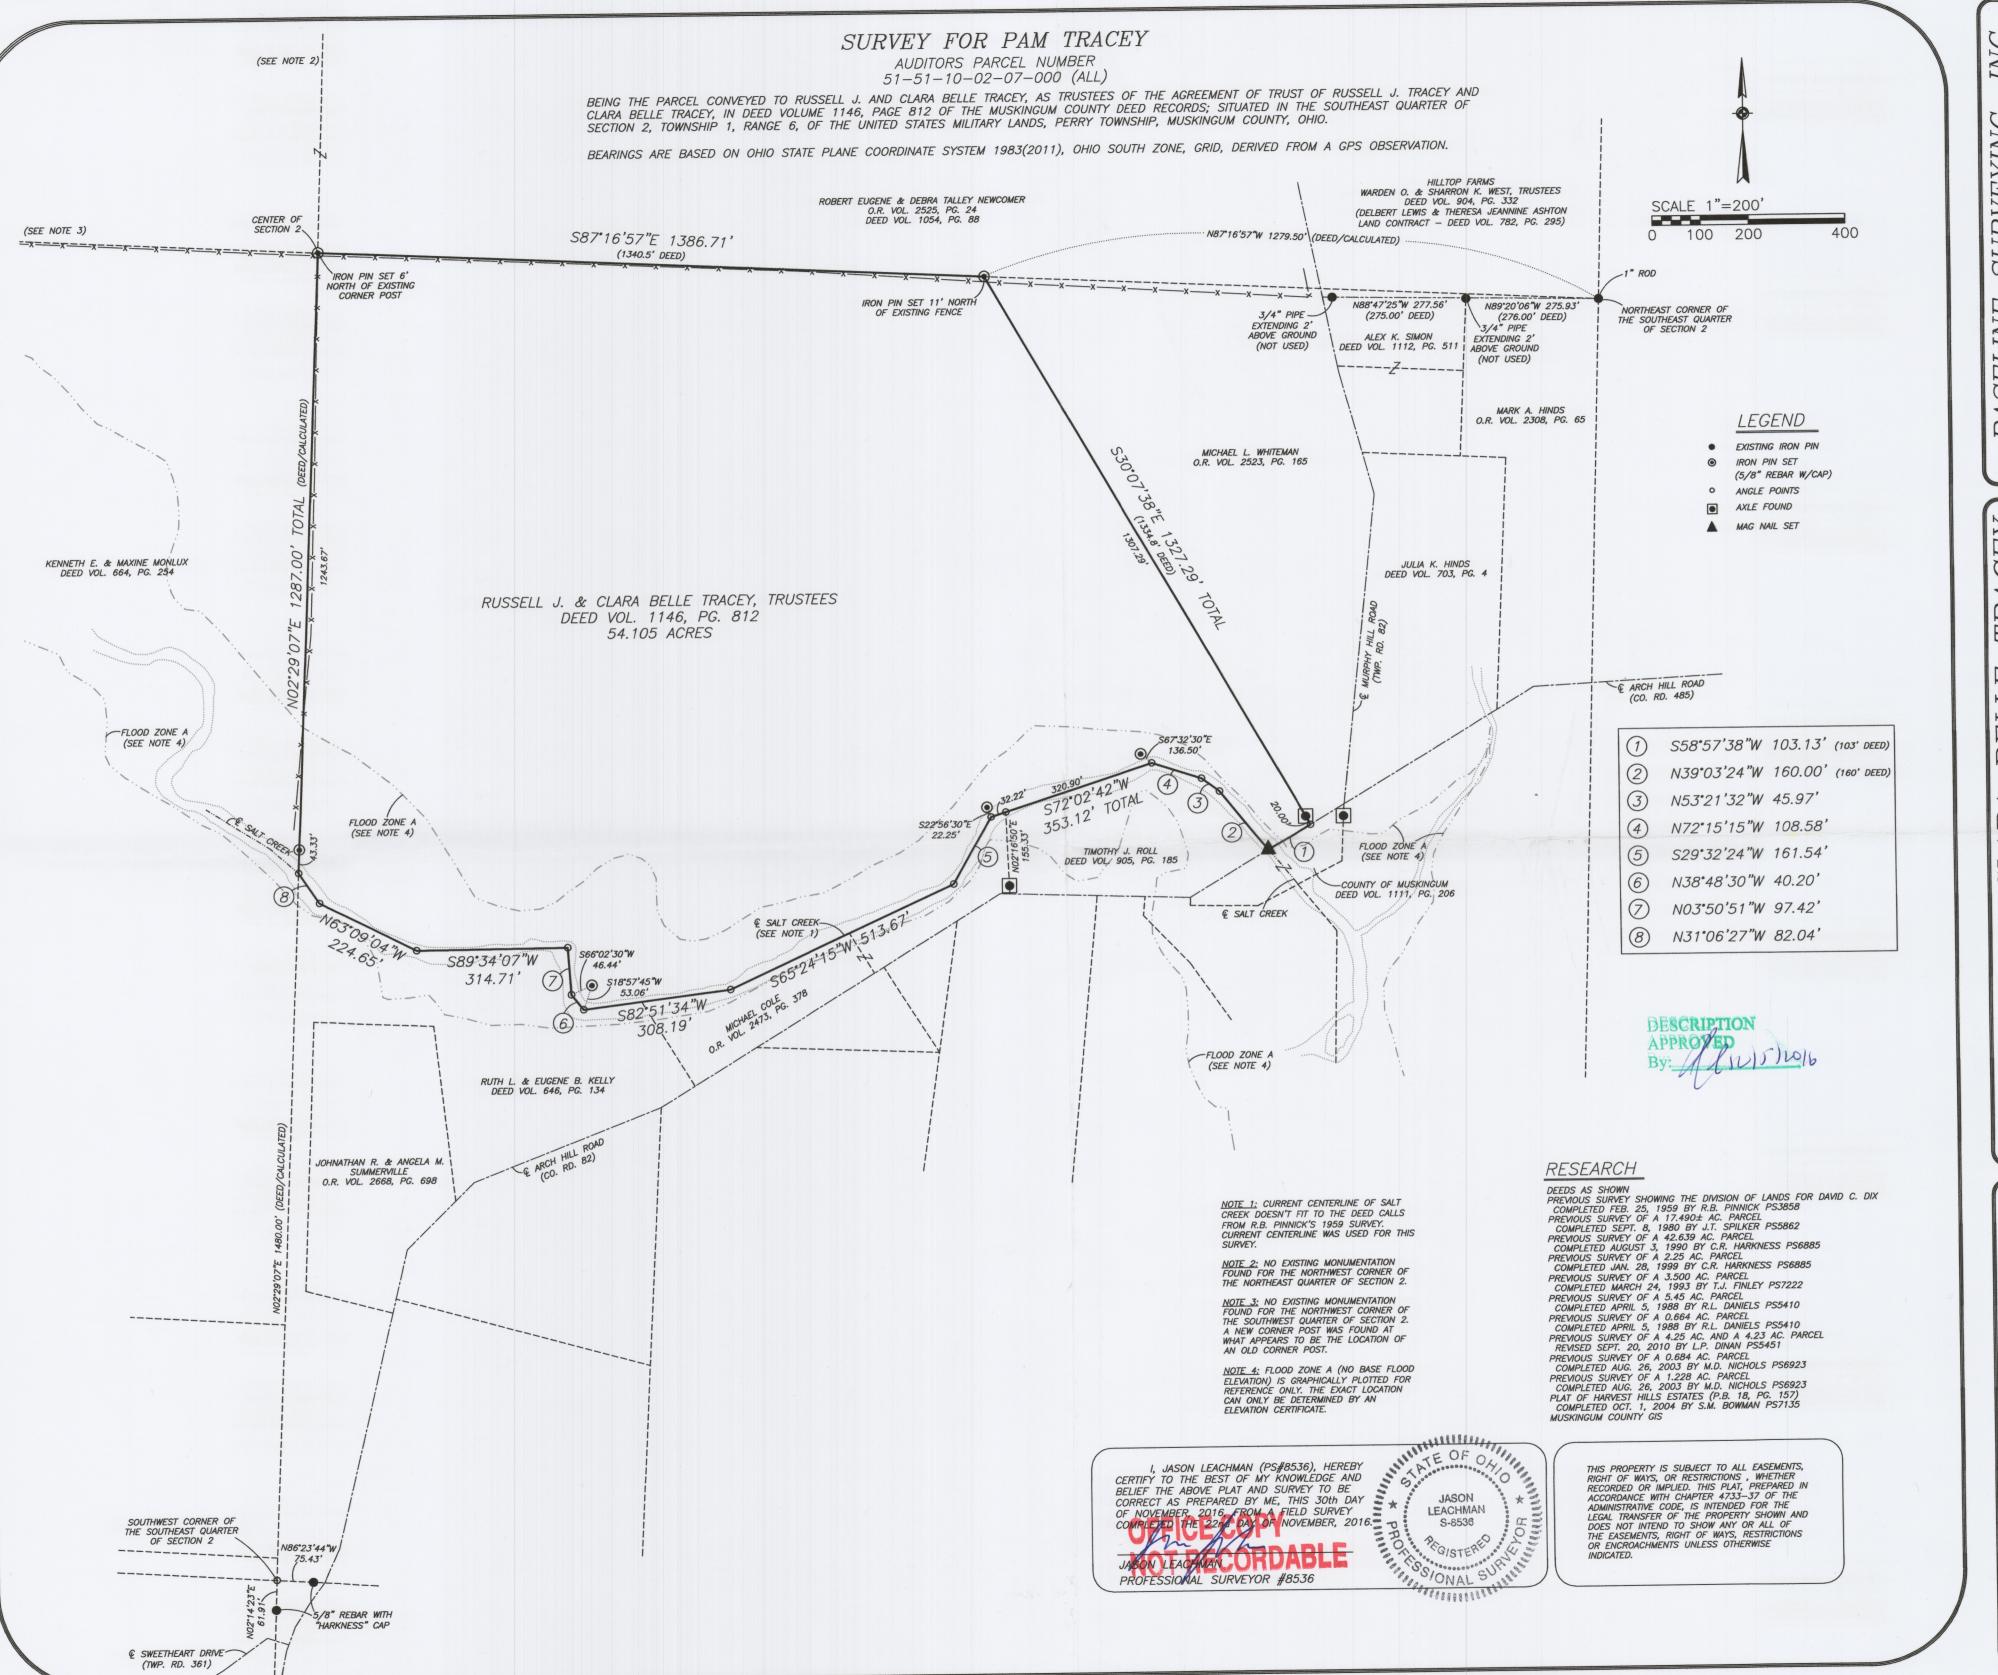

## RUSSELL J. & CLARA BELLE TRACEY

AUDITORS PARCEL NUMBER 51-51-10-02-07-000 (ALL)

BEING THE PARCEL CONVEYED TO RUSSELL J. AND CLARA BELLE TRACEY, AS TRUSTEES OF THE AGREEMENT OF TRUST OF RUSSELL J. TRACEY AND CLARA BELLE TRACEY, IN DEED VOLUME 1146, PAGE 812 OF THE MUSKINGUM COUNTY DEED RECORDS, SITUATED IN THE SOUTHEAST QUARTER OF SECTION 2, TOWNSHIP 1, RANGE 6, OF THE UNITED STATES MILITARY LANDS, PERRY TOWNSHIP, MUSKINGUM COUNTY, OHIO AND BEING FURTHER DESCRIBED AS FOLLOWS:

## BEGINNING AT AN IRON PIN SET AT THE CENTER OF SECTION 2:

THENCE WITH THE NORTH LINE OF THE SAID SOUTHEAST QUARTER OF SECTION 2 (SOUTH LINE OF A PARCEL CONVEYED TO ROBERT EUGENE AND DEBRA TALLEY NEWCOMER IN O.R. VOLUME 2525, PAGE 24 OF THE MUSKINGUM COUNTY OFFICIAL RECORDS AND IN DEED VOLUME 1054, PAGE 88 OF THE MUSKINGUM COUNTY DEED RECORDS), SOUTH 87 DEGREES 16 MINUTES 57 SECONDS EAST 1386.71 FEET TO AN IRON PIN SET, SAID IRON PIN SET BEING NORTH 87 DEGREES 16 MINUTES 57 SECONDS WEST 1279.50 FEET FROM AN EXISTING IRON PIN (1 INCH ROD) AT THE NORTHEAST CORNER OF THE SOUTHEAST QUARTER OF SECTION 2;

THENCE LEAVING THE SAID NORTH LINE AND WITH THE WEST LINE OF A PARCEL CONVEYED TO MICHAEL L. WHITEMAN IN O.R. VOLUME 2523, PAGE 165, SOUTH 30 DEGREES 07 MINUTES 38 SECONDS EAST 1327.29 FEET TO A POINT IN THE CENTER OF ARCH HILL ROAD (COUNTY ROAD 82), PASSING AN EXISTING IRON PIN (AXLE) AT 1307.29 FEET;

THENCE WITH THE SAID ROAD, SOUTH 58 DEGREES 57 MINUTES 38 SECONDS WEST 103.13 FEET TO A MAG NAIL SET;

**THENCE** LEAVING THE SAID ROAD AND WITH THE CENTER OF SALT CREEK (NORTH LINE OF PARCELS CONVEYED TO: TIMOTHY J. ROLL IN DEED VOLUME 905, PAGE 185; MICHAEL COLE IN O.R. VOLUME 2473, PAGE 378; AND RUTH L. AND EUGENE B. KELLY IN DEED VOLUME 646, PAGE 134) THE FOLLOWING 12 COURSES AND DISTANCES:

- 1. NORTH 39 DEGREES 03 MINUTES 24 SECONDS WEST 160.00 FEET TO A POINT;
- 2. NORTH 53 DEGREES 21 MINUTES 32 SECONDS WEST 45.97 FEET TO A POINT;
- 3. NORTH 72 DEGREES 15 MINUTES 15 SECONDS WEST 108.58 FEET TO A POINT, SAID POINT BEING SOUTH 67 DEGREES 32 MINUTES 30 SECONDS EAST 136.50 FEET FROM AN IRON PIN SET;
- 4. SOUTH 72 DEGREES 02 MINUTES 42 SECONDS WEST 353.12 FEET TO A POINT, SAID POINT BEING SOUTH 22 DEGREES 56 MINUTES 30 SECONDS EAST 22.25 FEET FROM AN IRON PIN SET.
- 5. SOUTH 29 DEGREES 32 MINUTES 24 SECONDS WEST 161.54 FEET A POINT;
- 6. SOUTH 65 DEGREES 24 MINUTES 15 SECONDS WEST 513.67 FEET TO A POINT;
- 7. SOUTH 82 DEGREES 51 MINUTES 34 SECONDS WEST 308.19 FEET TO A POINT, SAID POINT BEING SOUTH 18 DEGREES 57 MINUTES 45 SECONDS WEST 53.06 FEET FROM AN IRON PIN SET;
- 8. NORTH 38 DEGREES 48 MINUTES 30 SECONDS WEST 40.20 FEET TO A POINT, SAID POINT BEING SOUTH 66 DEGREES 02 MINUTES 30 SECONDS WEST 46.44 FEET FROM AN IRON PIN SET.
- 9. NORTH 03 DEGREES 50 MINUTES 51 SECONDS WEST 97.42 FEET TO A POINT;
- 10. SOUTH 89 DEGREES 34 MINUTES 07 SECONDS WEST 314.71 FEET TO A POINT;
- 11. NORTH 63 DEGREES 09 MINUTES 04 SECONDS WEST 224.65 FEET TO A POINT;

## Baseline Surveying, Inc.

Land Surveying and Construction Layout

3010 East Pike Zanesville, OH 43701

Email: bei@rrohio.com

Telephone (740) 453-4850 Fax (740) 450-1000

12. NORTH 31 DEGREES 06 MINUTES 27 SECONDS WEST 82.04 FEET TO A POINT ON THE WEST LINE OF THE SOUTHEAST QUARTER OF SECTION 2, SAID POINT BEING NORTH 02 DEGREES 29 MINUTES 07 SECONDS EAST 1480.00 FEET FROM THE SOUTHWEST CORNER OF THE SOUTHEAST QUARTER OF SECTION 2;

THENCE WITH THE SAID WEST LINE OF THE SAID SOUTHEAST QUARTER OF SECTION 2 (EAST LINE OF A PARCEL CONVEYED TO KENNETH E. AND MAXINE MONLUX IN DEED VOLUME 664, PAGE 254), NORTH 02 DEGREES 29 MINUTES 07 SECONDS EAST, PASSING AN IRON PIN SET AT 43.33 FEET, A TOTAL DISTANCE OF 1287.00 FEET TO THE PLACE OF BEGINNING.

**CONTAINING** 54.105 ACRES. SUBJECT TO ALL LEGAL ROAD RIGHT OF WAYS OF ARCH HILL ROAD (COUNTY ROAD 82) AND ALL OTHER APPLICABLE EASEMENTS.

BEARINGS ARE BASED ON OHIO STATE PLANE COORDINATE SYSTEM 1983(2011), OHIO SOUTH ZONE, GRID, DERIVED FROM A GPS OBSERVATION.