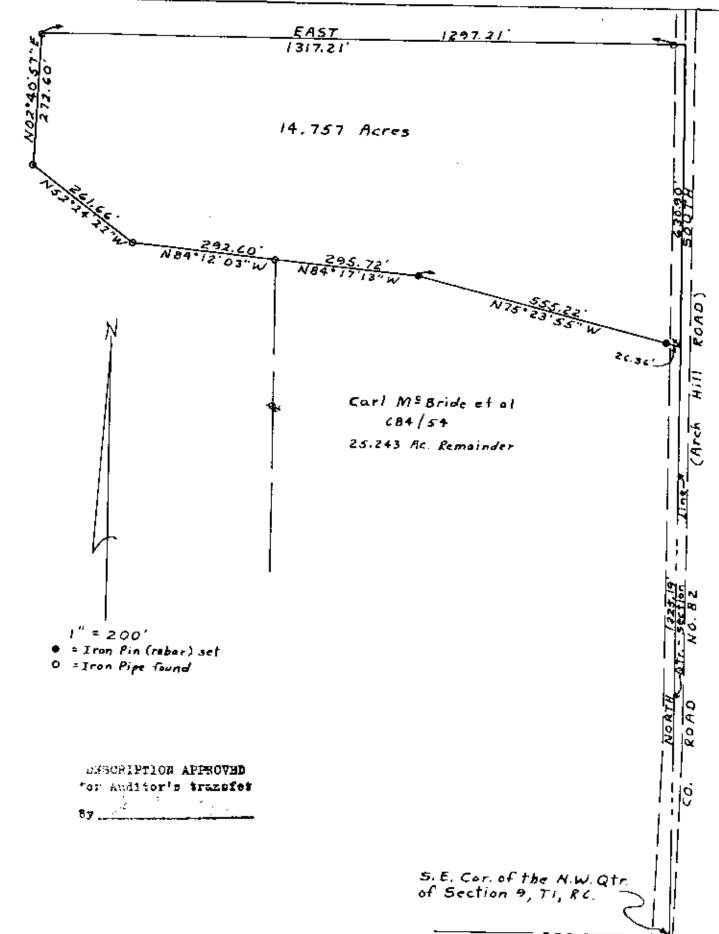

## DESCRIPTION FOR CONVEYANCE

14.757 Acre Tract

Seller: Carl McBride

Situated in the County of Muskingum, in the State of Ohio, and in the Township of Perry, and bounded and described as follows:

Being a part of the Northwest Quarter of Section 9, Township 1, Range 6, and more particularly described as follows:

Commencing, for reference, at the southeast corner of said Quarter; thence running North along the Quarter-Section line 1225.19 feet to a point in the center of County Road No. 82 (Arch Hill Road), and being the True Place of Beginning of the premises herein intended to be conveyed; thence running North 75 degrees 23 minutes 55 seconds West 555.22 feet to an iron pin (rebar) set. passing through an iron pin (rebar) set at 26.36 feet; thence North 84 degrees 17 minutes 13 seconds West 295.72 feet to an existing iron pipe at a corner of the herein grantors land; thence along the line of the lands of the herein grantor the following five courses and distances:

- 1) North 84 degrees 12 minutes 03 seconds West 292.60 feet to an iron pipe found;
- 2) North 52 degrees 24 minutes 22 seconds West 261.66 feet to an iron pipe found:
- 3) North 02 degrees 40 minutes 57 seconds East 272.60 feet to an iron pipe found:
- 4) East 1317.21 feet to a point on the Quarter-Section line, passing through an iron pipe found at 1297.21 feet;
- 5) South along the Quarter-Section line and in the center of said road 630.90 feet to the True Place of Beginning, containing 14.757 acres, more or less, and being a part of the premises conveyed to the herein grantor by deed recorded in Vol. 484 , Page 54 of the deed records of said county.

Surveyed and description written by Jerry Lee Gamble, Registered Surveyor No. 5737 on May 20, 1981.

NOT RECOPY

Jerry Lee Gamble, Registered Surveyor No. 5737

DESCRIPTION APPROVED for Auditor's transfer

Jerry L. Gamble REGISTERED SURVEYOR 1245 Blue Avenue Zanesville, Ohio

Map Showing Survey of 14.757 Acre Tract Situate: N.W. 4 of Section 9, Twp. 1, Range 6 Perry Township, Muskingum County, Ohio.

Deed Reference: Vol. 684, Page 54

I hereby certify that I have surveyed the presentation of sallow Cortes. shown hereon and that