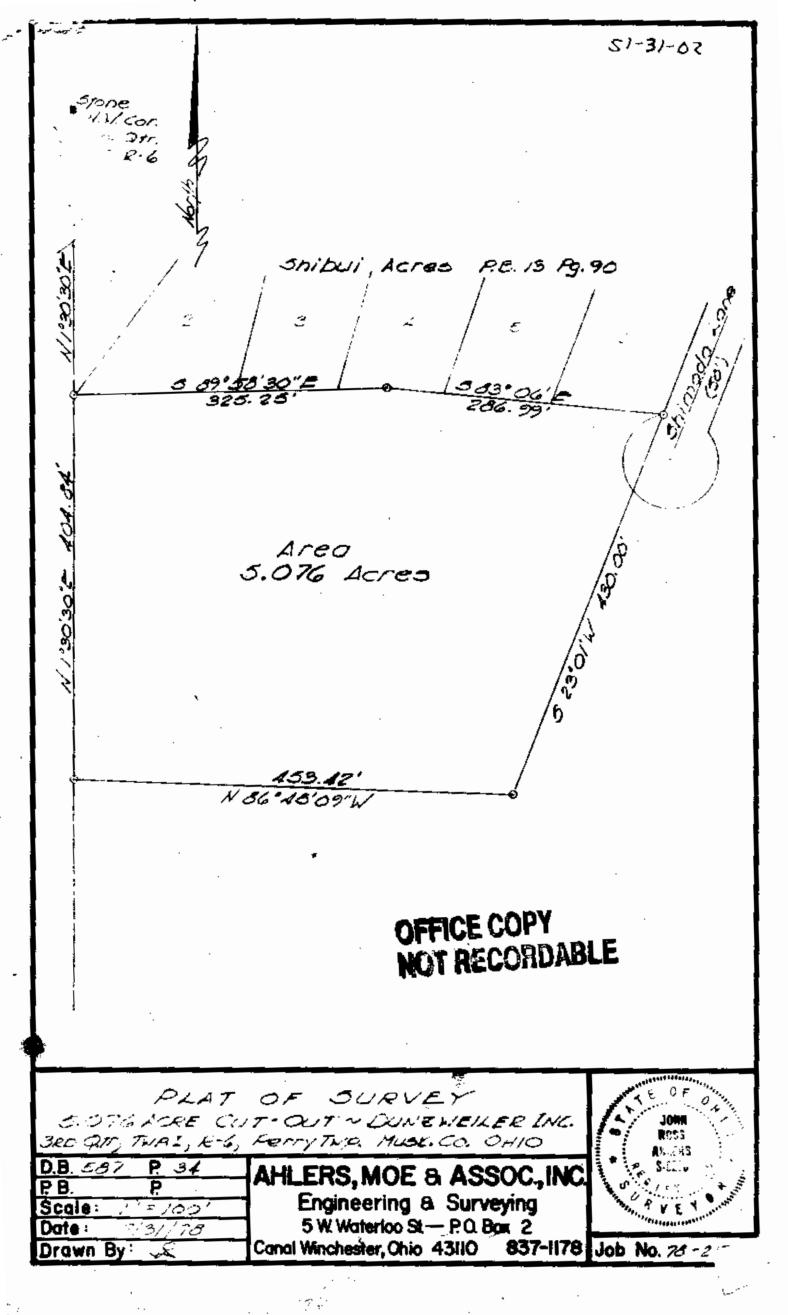

51-31-02.49 4205 SHIMODALN

Ahlers, Moe and Assoc., Inc. ENGINEERING AND SURVEYING 5 WEST WATERLOO ST. P.O. BOX 2 CANAL WINCHESTER, OHIO 43110 (614) 837-1178

Description of a 5.076 Acre Tract for Dunzweiler Developers Inc.

Situated in the 3rd. Quarter of the First Twp., R-6, Perry Township Muskingum Co. Ohio, and being part of Tract VI parcel 3 as recorded in D.B. 587, Pg. 34 of said Co. records, and being more particularly described as follows:

Beginning at a pin found at the south point of lot 1 of Shibui Acres as recorded in P.B. 13 Pg. 90, and being S 1030'30" W 1162.75 feet from a stone at the N.W. corner of said Qtr. Twp.; thence, S 89°58'30"E along the south line of said Sub'd. 325.25 feet to

thence, S 83°06'00"E along said line 286.99 feet to a pin in the West R/W line of Shimoda Lane;

thence, S 23°01'00"W along an extension of said R/W line, 430.00 feet to a point;

thence, N 86°45'09 W along a line 453.42 feet to a pin in the West line

of said Qtr. of Twp. 1; thence, N 1 30 30 E along the West line of the 3rd,Qtr. of Twp.1, 404.84 feet to the place of beginning.

Containing 5.076 acres of land.

JOHN R. AHLERS # 6200

KERRORY

NOT RECORDABLE