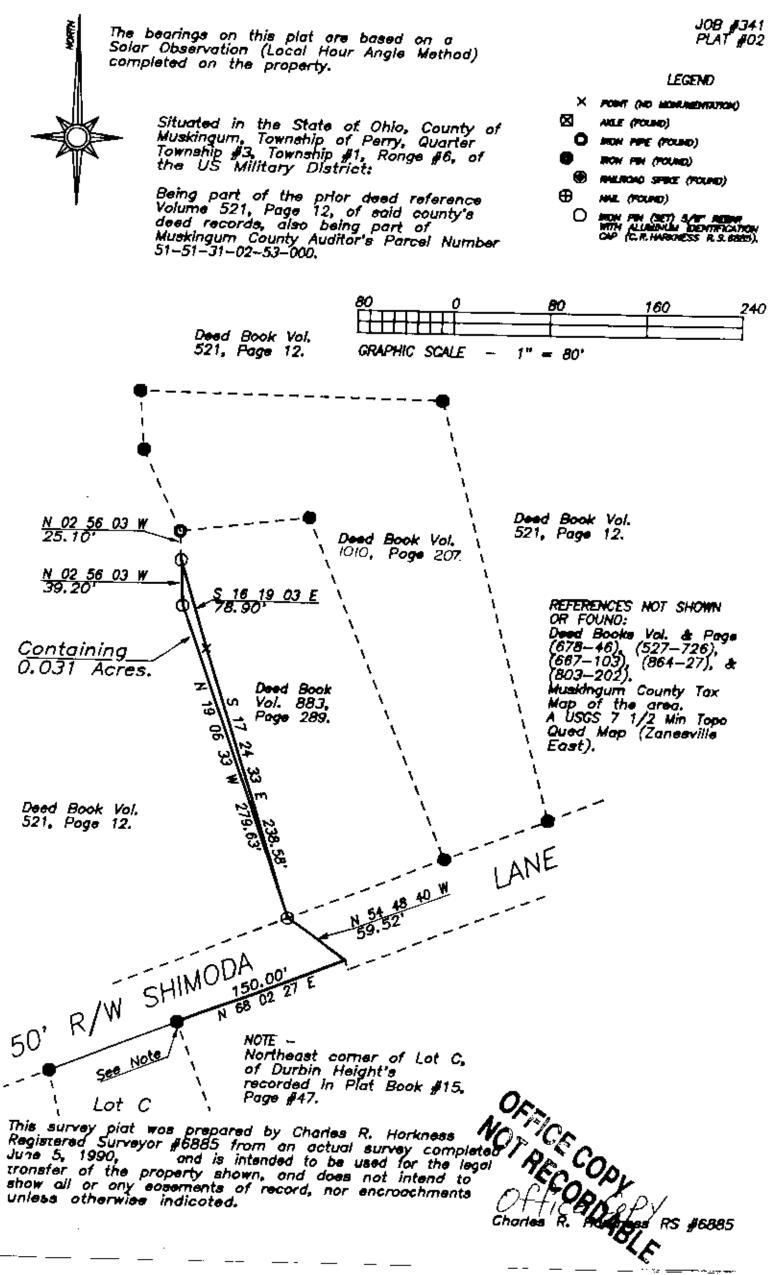

DESCRIPTION OF SURVEY FOR EBER OPDYKE JOB #341-2

. . . .

Situated in the State of Ohio, County of Muskingum, Township of Perry, Third Quarter, of Township #1, Range #6 of the US Military District:

Being a part of the prior deed reference Volume 521, Page 12 of the Muskingum County deed records, also being a part of the Muskingum County Auditor's Parcel Number 51-51-31-02-53-000, SNR and is more particularly described as follows;

Commencing at an iron pin (found) at the Northeast corner of Lot C of Durbins Height No. 2 as recorded in Plat Book 15, Page 47; thence along the South right of way of Shimoda Lane as shown on said plat of Durbin Heights N 68 02 27 E 150.00 feet to change in right-of-way width; thence crossing said Shimoda Lane N 54 48 40 W 59.52 feet to an iron pin (set) at the Southwest corner of the property described in deed reference Volume 883, Page 289, on the North right of way of said Shimoda Lang, and the place of beginning for the property herein intended to be described; #1- thence through said prior deed reference Volume 521, Page 12

- N 19 06 33 W 279.63 feet to an iron pin (set); #2- thence continuing through said prior deed reference N 02 56 03 W 39.20 feet to an iron pin (set) at a corner of said Volume 883, Page 289;
- thence along a West line of said Volume 883, Page 289 #3-S 16 19 03 E 78.90 feet to a point (no monumentation possible);
- #4- thence continuing along a West line of said Volume 883, Page 289 S 17 24 33 E 238.58 feet to the place of beginning containing 0.031 acres.

The bearings within this description are based on true North derived from a Solar Observation (Local Hour Angle Method) taken on the property. Iron pins (set) are 5/8" rebar with aluminum identification caps ( C R Harkness R S 6885 ).

This description was written by Charles R. Harkness Registered Surveyor Number 6885 from an actual survey completed on June 5, 1990 and is intended to be used for the legal transfer of the property described, and does not intend to detopibe all or any recorded easements or encroachments unless otherwise indicated.

Charles RS 6885 DESCRIPTION APPROVED FOR AUDITOR'S TRANSFER BY 1 7 97 ambl.

## SURVEY PLAT FOR EBER OPDYKE