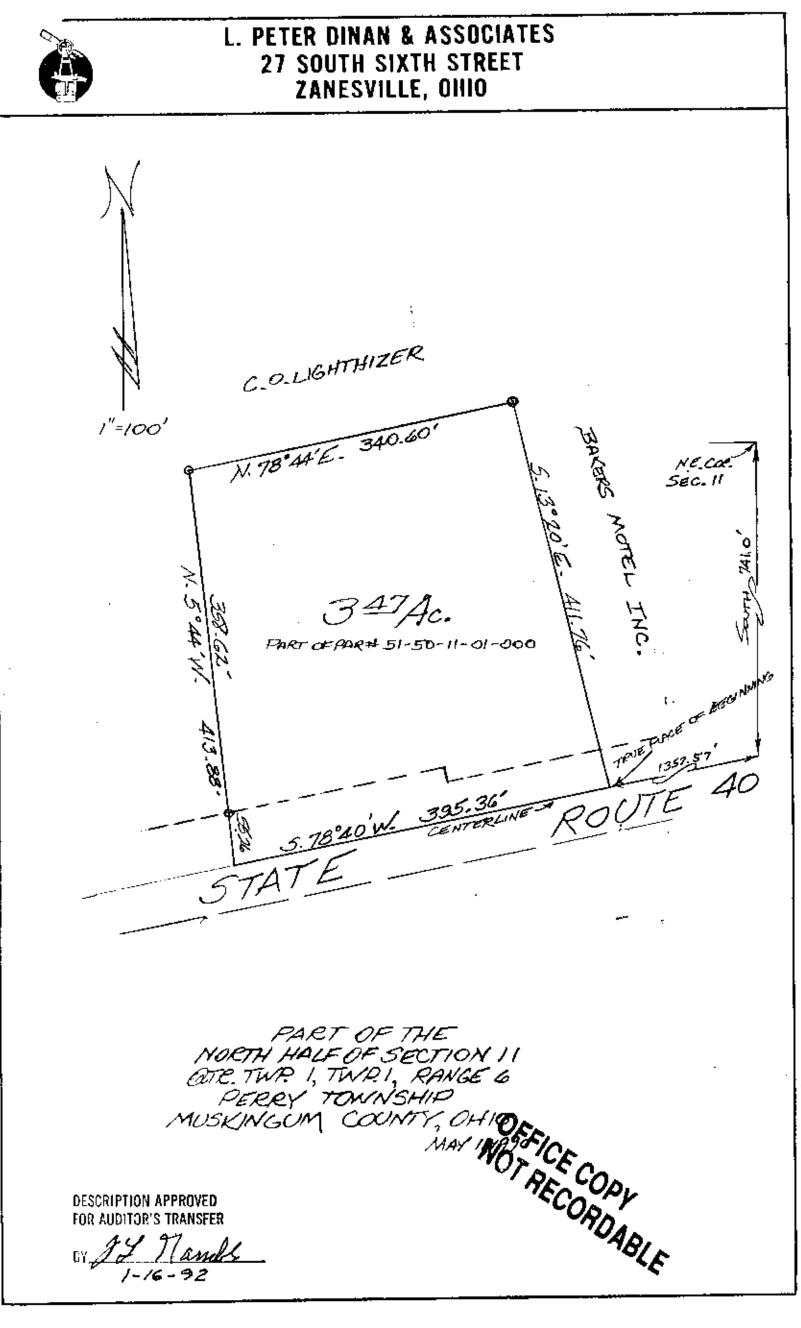

## L. Peter Dinan & Associates

27 South Sixth Street

P. O. Box 55, Zanesville, Ohio 43701

SURVEYING & MAPPING

3.47 Acres Vacant Area West of Motel Part of Parcel #51-50-11-01-000

Situated in the State of Ohio, County of Muskingum, Township of Perry.

Being a part of Section 11, Township 1, Kange 6 bounded and described as follows:

Commencing at the Northeast Corner of Section 11; thence south along the east line of said Section 11 a distance of 741 feet to a point in the center of State Route #40; thence along said centerline south 78 degrees 40 minutes west 1357.57 feet to the true place of beginning of the premises herein intended to be described; thence continuing along said centerline south 78 degrees 40 minutes west 395.36 feet to a point; thence north 5 degrees 44 minutes west 413.88 feet to an iron pin; thence north 78 degrees 44 minutes east 340.60 feet to an iron pin; thence south 13 degrees 20 minutes east 411.76 feet to the true place of beginning, containing three and forty-seven hundredths (3.47) acres more or less.

This descritption writen from a survey made by L. Peter Dinan, Registered Surveyor #5451, January 15, 1992.

DESCRIPTION APPROVED For Auditor's transfer

BY 27 Mambe 1-16-92

OFFICE COPY NOT RECORDABLE

- \_ \_\_\_\_