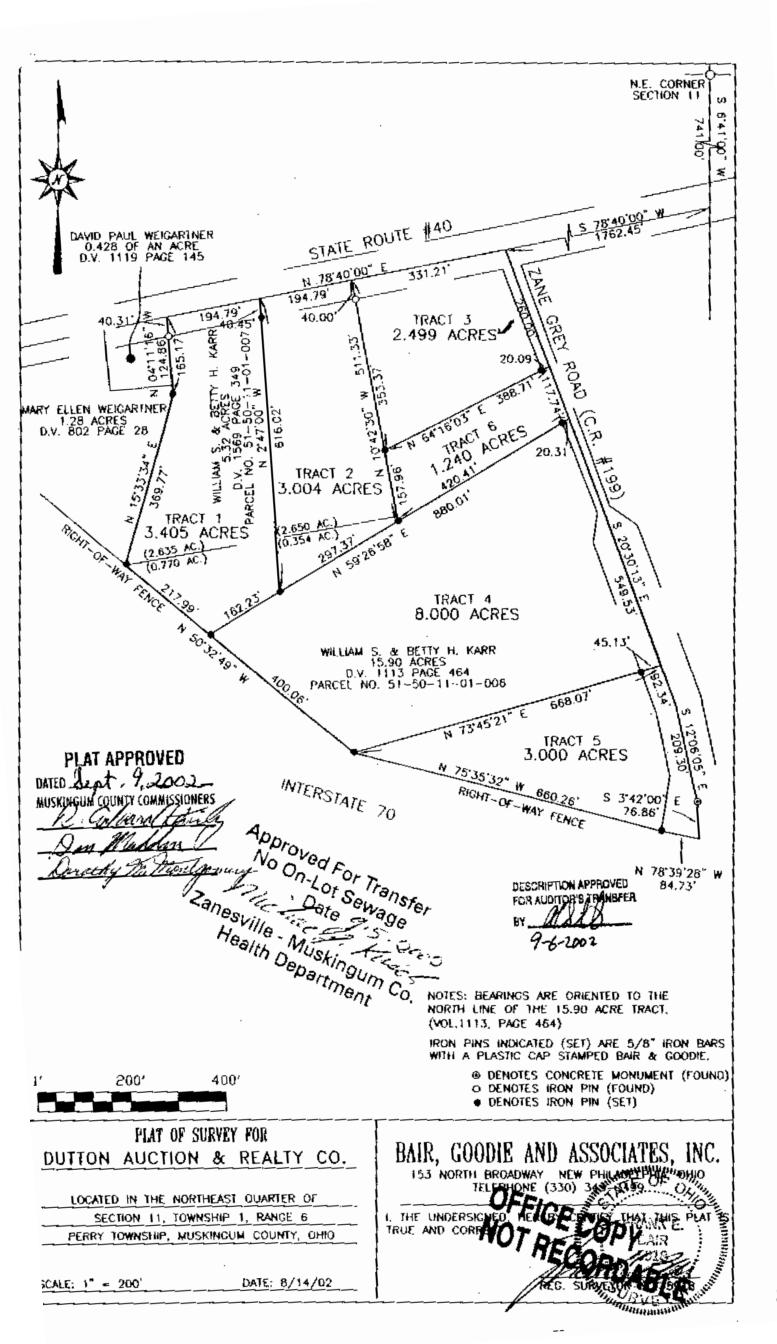

## TRACT #3

## DESCRIPTION FOR DUTTON AUCTION & REALTY COMPANY OF A 2.499 ACRE TRACT

Situated in the Township of Perry, County of Muskingum and State of Ohio.

Being located in the Northeast Quarter of Section 11, Township 1, Range 6 and being part of a 15.90 acre tract (Parcel No. 51-50-11-01-006) as conveyed to William S. and Betty H. Karr by a Warranty Deed as recorded in Deed Volume 1113 at Page 464 of the Muskingum County Deed Records and being more fully described as follows:-

COMMENCING at an iron pin (found) at the northeast corner of Section 11;

THENCE with the east line of Section 11, South 6 deg. 41 min. 00 sec. West, 741.00 feet to a point in State Route # 40;

THENCE with State Route # 40, South 78 deg. 40 min. 00 sec. West, 1,762.45 feet to the northeast corner of said 15.90 acre tract and being the intersection of State Route # 40 and Zane Grey Road (C.R. #199) and being the PLACE OF BEGINNING of the tract herein to be described;

THENCE with Zane Grey Road (C.R. #199), South 20 deg. 30 min, 13 sec. East, 260.00 feet to a point;

THENCE leaving said Zane Grey Road (C.R. #199), South 64 deg. 16 min. 03 sec. West, 388.71 feet to an iron pin (set) on the east line of a 5.32 acre tract as conveyed to William S. and Betty H. Karr (Deed Volume 1569, Page 349) (passing through an iron pin (set) on line at 20.09 feet);

THENCE with the east line, North 10 deg. 42 min. 30 sec. West, 353.37 feet to a point in State Route # 40 (passing through an iron pin (found) on line at 313.37 feet);

THENCE with said State Route # 40, North 78 deg. 40 min. 00 sec. East, 331.21 feet to the PLACE OF BEGINNING, containing 2.499 acres, more or less, but subject to all legal highways, right-of-ways and easements.