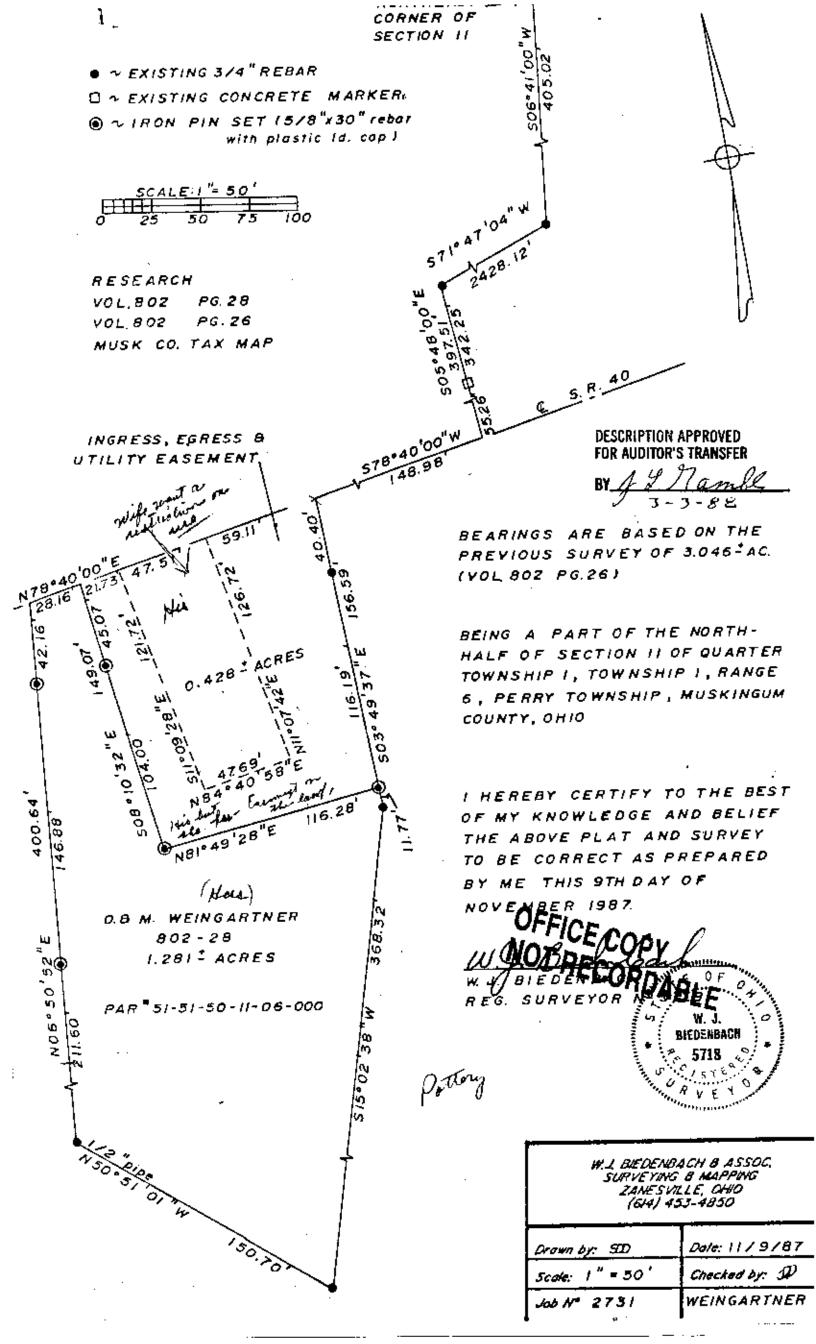

## Know all Men by these Presents

That, DAVID PAUL WEINGARINER, UTMARTIES,

57-50-11-0**6**-

Muskingum

8540 EAST PIKE County, State of Ohio, for valuable consideration paid, grants to

MARY ELLEN WEINGARINER

whose tax-mailing address is 8575 East Pike, Norwich, Ohio 43767

the following real property:

Being a part of the North-Half of Section 11 of Quarter Township 1, Township 1, Range 6, Perry Township, Muskingum County, Ohio and being further described as follows:

Commencing at an existing 3/4 inch rebar at the northeast corner of said section; thence south 06 degrees 41 minutes 00 seconds west 405.02 feet to an existing 3/4 inch rebar; thence south 71 degrees 47 minutes 04 seconds west 2428.12 feet to an existing 3/4 inch rebar at the northeast corner of a tract conveyed to D. and M. Weingartner as recorded in Deed Volume 802, Page 26 of the Muskingum County Deed Records; thence south 05 degrees 48 minutes 00 seconds east 397.51 feet along the east line of said Weingartner tract to a point in the center of State Route 40, passing a concrete marker at 342.25 feet; thence south 78 degrees 40 minutes 00 seconds west 148.98 feet along said center to a point; thence leaving said center south 03 degrees 49 minutes 37 seconds east 156.59 feet to an iron pin set, said iron pin being the place of beginning of the tract herein intended to be conveyed, passing an existing 3/4 inch rebar at 40.40 feet; thence south 03 degrees 49 minutes 37 seconds east 11.77 feet to an existing 3/4 inch rebar; thence south 15 degrees 02 minutes 38 seconds west 368.32 feet to an existing 3/4 inch rebar; thence north 50 degrees 51 minutes 01 seconds west 150.70 feet to an existing 1/2 inch pipe; thence north 06 degrees 50 minutes 52 seconds east 400.64 feet to a point in the center of said State Route Forty, passing iron pin set at 211.60 feet and 358.48 feet; thence along said center north 78 degrees 40 minutes 00 seconds east 28.16 feet to a point; thence leaving said center of State Route 40 south 08 degrees 10 minutes 32 seconds east 149.07 feet to an iron pin set; thence north 81 degrees 49 minutes 28 seconds east 116.28 feet to the place of beginning.

Containing 1.281 more or less acres, subject to legal road right-of-way of State Route Forty and all applicable easements.

The Grantor hereby reserves an easement for sewage and drainage purposes across said property.

Auditor's Parcel No. 51-51-50-11-06-000. (part)

DESCRIPTION APPROVED FOR AUDITOR'S TRANSFER

OFFICE COPUMBLE