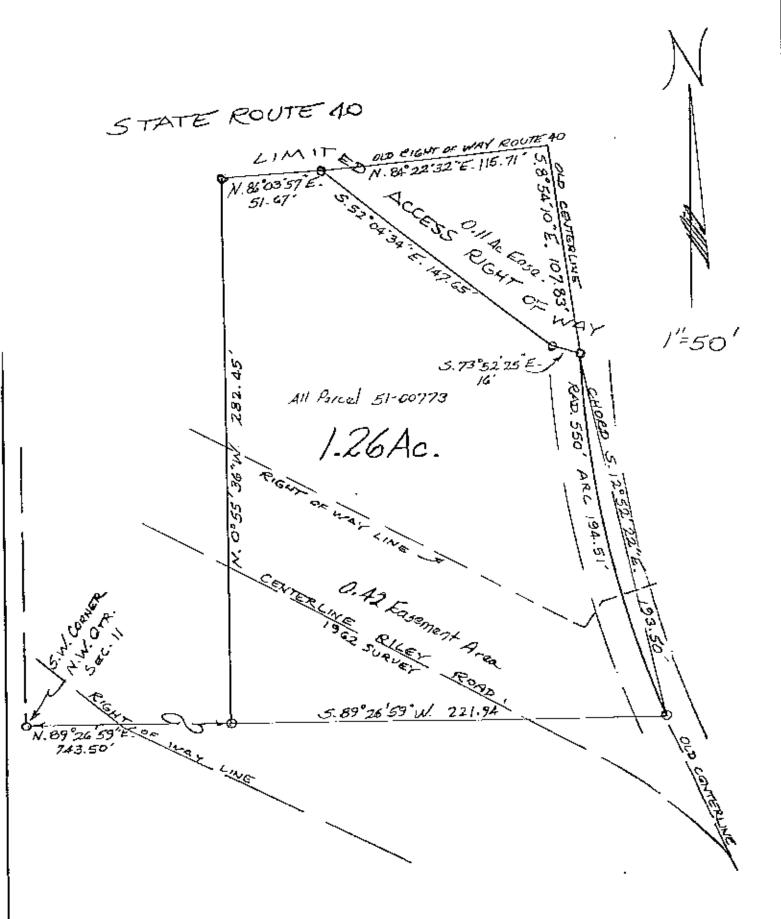

Commencing at an iron pin at the southwest corner of the northwest quarter of Section 11; thence north 89 degrees 26 minutes 59 seconds east 743.50 feet to an iron pin and the true place of beginning of the premises herein intended to be described; thence north 0 degrees 55 minutes 36 seconds west 282.45 feet to an iron pin on the southerly right of way line of State Route 40; thence along said right of way line as was established with the improvement of Interstate 70 the following two (2) courses and distances north 86 degrees 03 minutes 57 seconds east 51.67 feet to an iron pin; thence north 84 degrees 22 minutes 32 seconds east 115.71 feet to a point in the center of the old location of Riley Road; thence along the said old centerline south 8 degrees 54 minutes 10 seconds east 107.83 feet to an iron pin in the center of the old location of Riley Road; thence along said centerline on a curve to the left having a radius of 550 feet an arc distance of 194.51 feet (the chord of which bears south 12 degrees 52 minutes 22 seconds east 193.50 feet to an iron pin; thence south 89 degrees 26 minutes 59 seconds west 221.94 feet to the true place of beginning, containing one and twenty-six hundredths (1.26) acres more or less.

Subject to the easements of Interstate 70 (0.11 Acres) and to Riley Road (0.42 acres).

This description written from a survey made by L. Peter Dinan, Registered Surveyor #5451, January 13, 1984.

OKY-1-10

## L. PETER DINAN & ASSOCIATES 27 SOUTH SIXTH STREET ZANESVILLE, DHIO

PART OF N.W. OTR. SEC.II, T. I, R.6 PERRY TOWNSHIP MUSKINGUM CO. OHIO Tan 10,1984