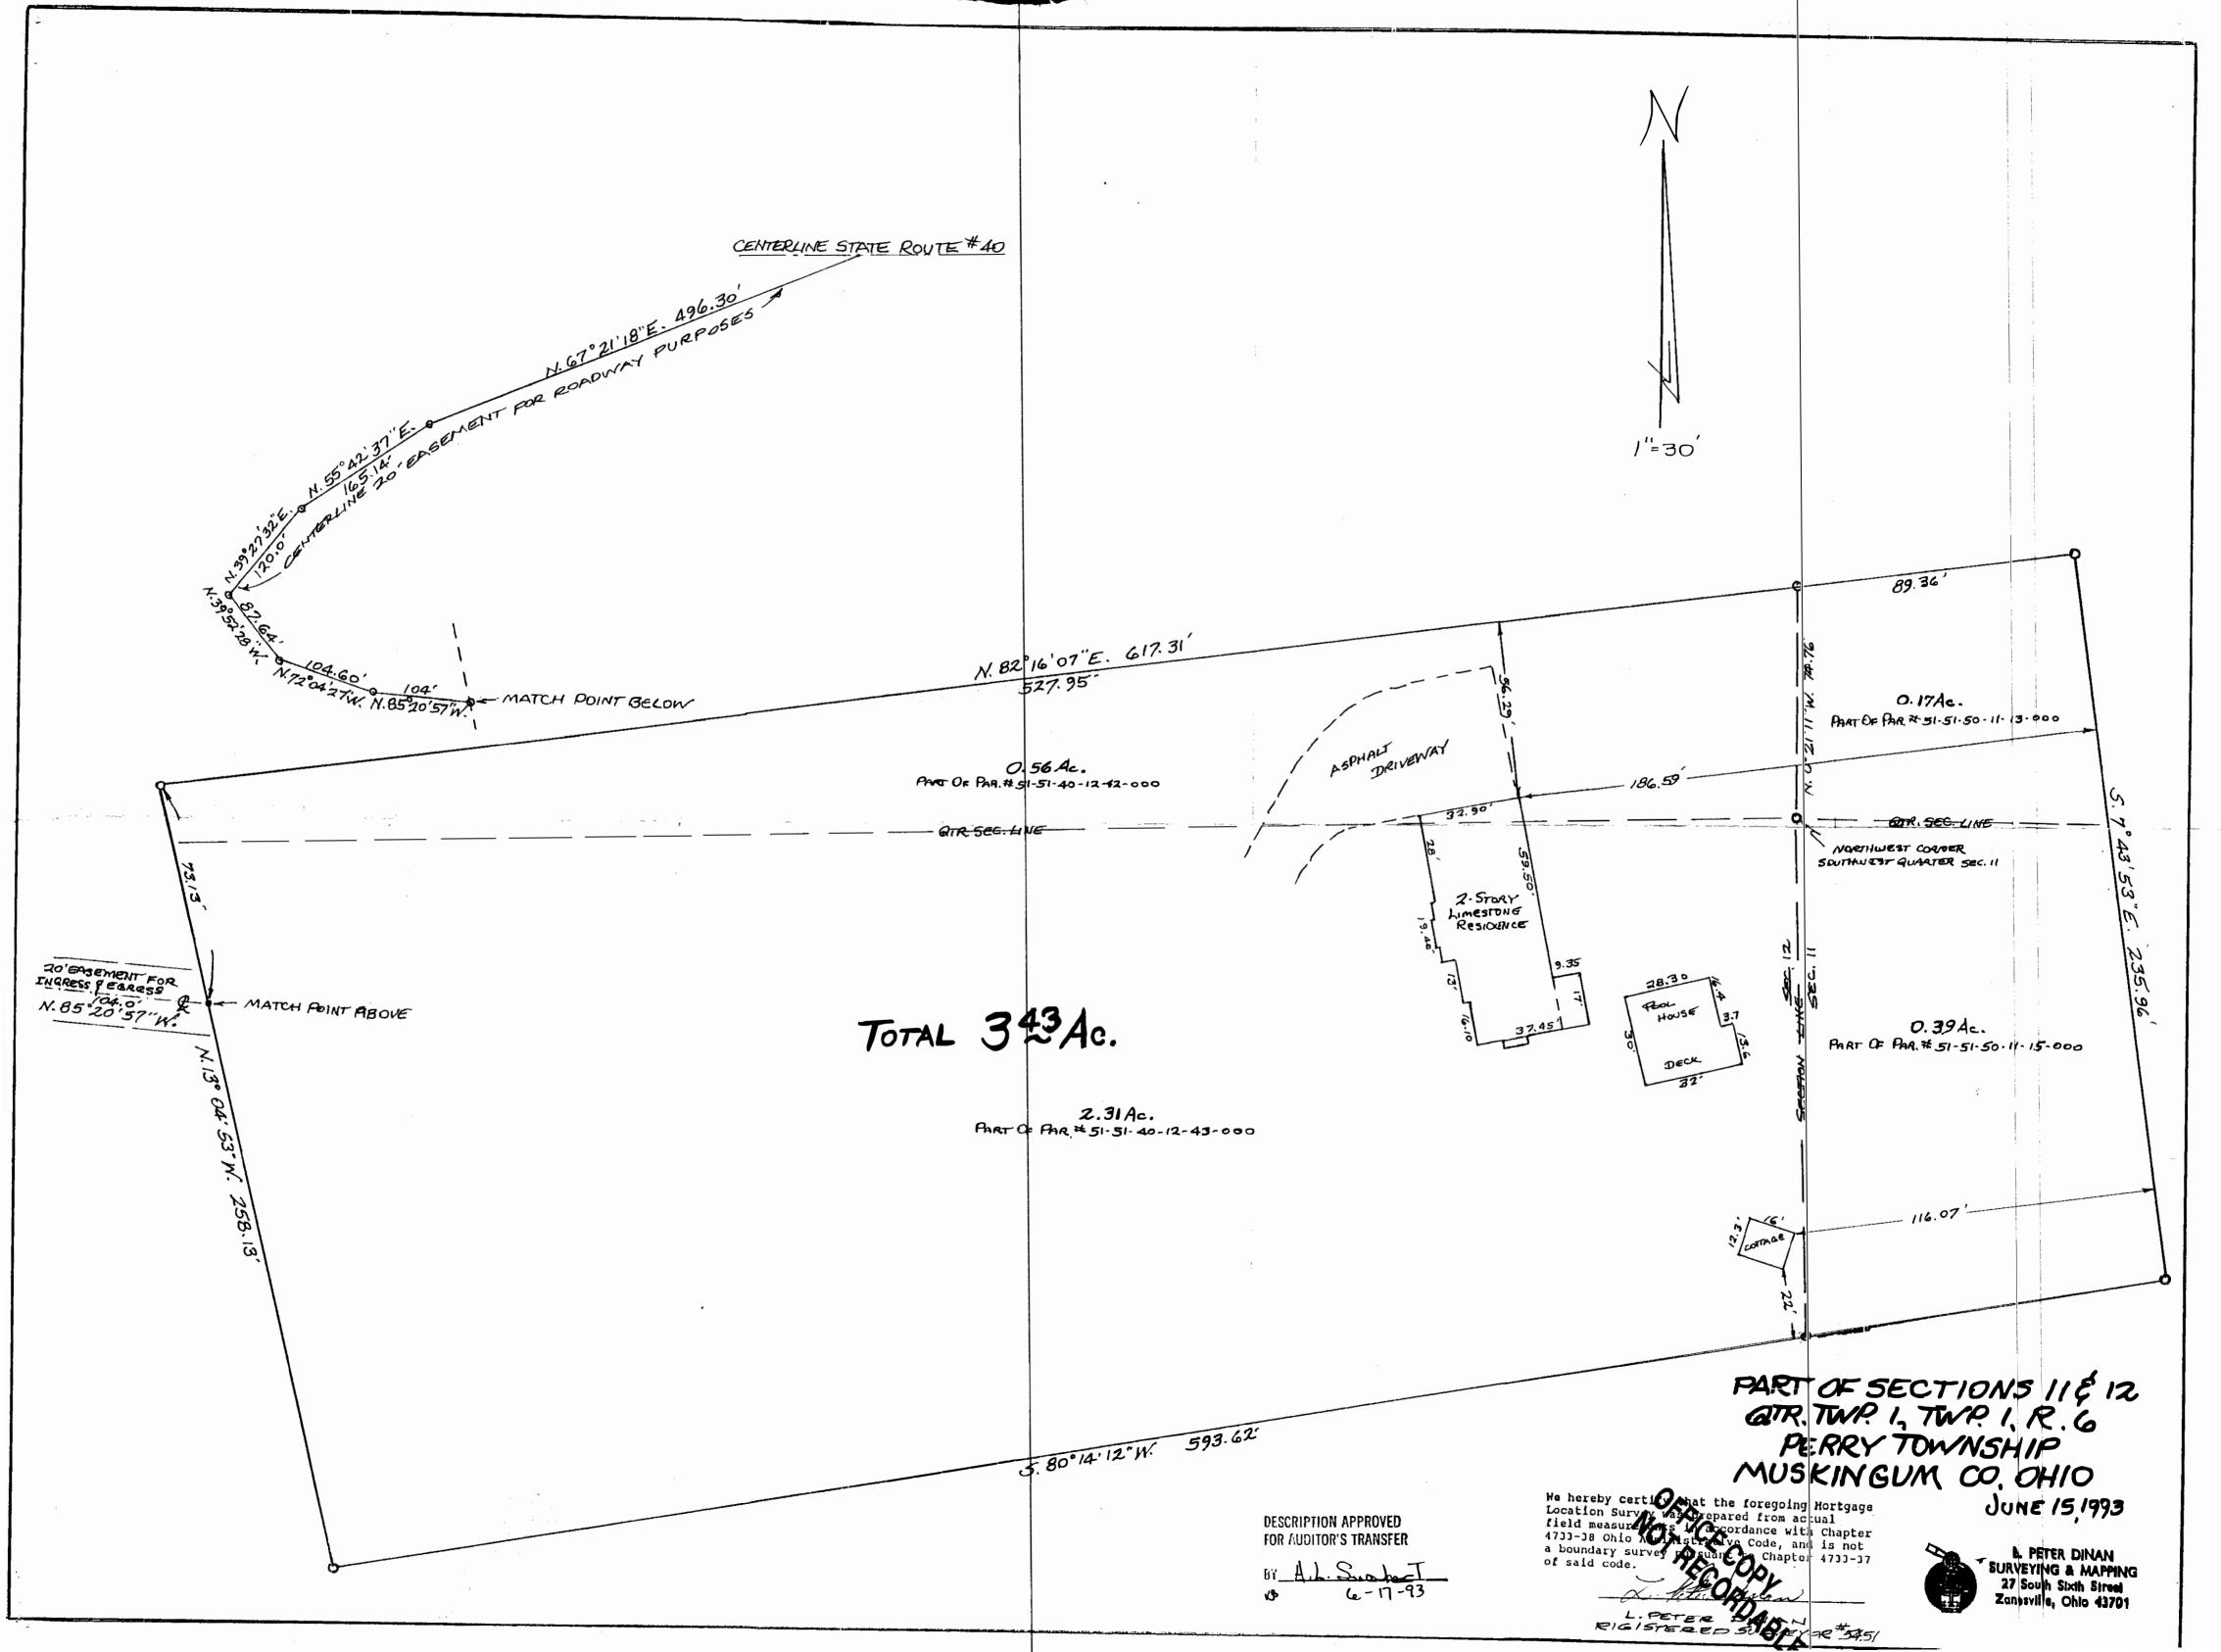

Situated in the State of Ohio, County of Muskingum, Township of Perry.

Being a part of Sections 11 and 12 in Quarter Township 1, Township 1, Range 6 bounded and described as follows:

Commencing at an iron pin at the Northwest Corner of the Southwest Quarter of Section 11; thence north 0 degrees 21 minutes 11 seconds west 74.76 feet to an iron pin and the true place of beginning of the premises herein intended to be described; thence north 82 degrees 16 minutes 07 seconds east 89.36 feet to an iron pin; thence south 7 degrees 43 minutes 53 seconds east 235.96 feet to an iron pin; thence south 80 degrees 14 minutes 12 seconds west 593.62 feet to an iron pin; thence north 13 degrees 04 minutes 53 seconds west 258.13 feet to an iron pin; thence north 82 degrees 16 minutes 07 seconds east 527.95 feet to the true place of beginning, containing three and forty-three hundredths (3.43) acres more or less.

There is also conveyed herein an easement for ingree and egress 20 feet wide and being 10 feet each side of the following described lines to their intersection with the center of State Route #40, beginning at a point in the center of a Asphalt Driveway where it intersects the west line of the above described 3.43 acres and said point is also south 13 degrees 04 minutes 53 seconds cast 73.13 feet from the northwest corner of said 3.43 acre parcel; thence along the centerline of said 20 foot easement the following six (6) courses and distances north 85 degrees 20 minutes 57 seconds west 104 feet to a point in the center of a Asphalt Driveway; thence north 72 degrees 04 minutes 27 seconds west 104.60 feet to a point in the center of a Asphalt Driveway; thence north 39 degrees 52 minutes 28 seconds west 87.64 feet to a point in the center of a Asphalt Driveway; thence north 39 degrees 27 minutes 32 seconds east 120 feet to a point in the center of a Asphalt Driveway; thence north 55 degrees 42 minutes 37 seconds east 165.14 feet to a point in the center of a Asphalt Driveway; thence north 67 degrees 21 minutes 18 seconds east 496.30 feet to a point in the center of State Route #40 and the end of said easement.

This description written from a survey made by L. Peter Dinan, Registered Surveyor #5451, June 17, 1993.

OFFICE COPY NOT RECORDABLE DESCRIPTION APPROVED FOR AUDITOR'S TRANSFER

57 Al Sunhart. KB 6-17-93