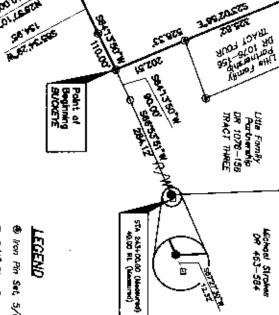

Beginning for reference at a monument found 40.00 feet right of US Routes 40/22 centerline station 243+00;

thence along the north right of way of said US Routes 40/22 the following three courses:

- 1) South 67 degrees 27 minutes 30 seconds West 12.32 feet;
- 2) South 66 degrees 53 minutes 51 seconds West 294.12 feet to an iron pipe found;
- South 64 degrees 13 minutes 50 seconds West 90.00 feet to an itom pin set and the principal place of beginning;

- thence along said north right of way following six courses:
  1) South 64 degrees 13 minutes 50 seconds West 110.00 feet to an iron pin set;
  - 2) South 65 degrees 34 minutes 29 seconds West 154.95 feet to a point;
  - 3) North 28 degrees 57 minutes 10 seconds West 10.00 feet to a monument found;
  - 4) South 59 degrees 24 minutes 50 seconds West 152.50 feet to
  - an iron pin set; 5) South 31 degrees 57 minutes 10 seconds East 10.00 feet to
  - a point: 6) South 61 degrees 12 minutes 26 seconds West 179.23 feet to an iron pin set:

thence North 26 degrees 32 minutes 44 seconds West 200,41 feet to an iron pin set;

thence South 62 degrees 09 minutes 54 seconds West 200,82 feet to an iron pin set;

#### BUCKEYE MOTOR LODGE, INC. PAGE 2

thence South 26 degrees 06 minutes 35 seconds East 209.07 feet to an iron pin set on said north right of way of US Routes 40/22;

thence along said right of way South 56 degrees 06 minutes 05 seconds West 227.68 feet to a pipe found in concrete;

thence North 33 degrees 41 minutes 40 seconds West 208.83 feet to an iron pin set;

thence North 82 degrees 25 minutes 32 seconds West 140.09 feet to an pipe found in concrete;

thence North 26 degrees 18 minutes 11 seconds West 144.86 feet to an iron pin set;

thence North 63 degrees 41 minutes 22 seconds East 370.20 feet to an iron pin set;

thence North 26 degrees 06 minutes 35 seconds West 204.14 feet to a point on the south right of way of Interstate 70, said point being 172.53 feet right of centerline station 231+84.27;

thence along said right of way North 60 degrees 09 minutes 32 seconds East 634.19 feet to an iron pin set on the north line of Quarter Township 3 and the south line of lands now owned by Michael Strokes (Deed Record 463-584);

thence along said line North 88 degrees 25 minutes 06 seconds East 212.19 feet to a point;

thence South 23 degrees 02 minutes 56 seconds East 528.33 feet to the principal place of beginning, passing an iron pin set at 325.83 feet; containing 13.01 acres, more or less, subject to all legal road right of ways and applicable easements, written or implied.