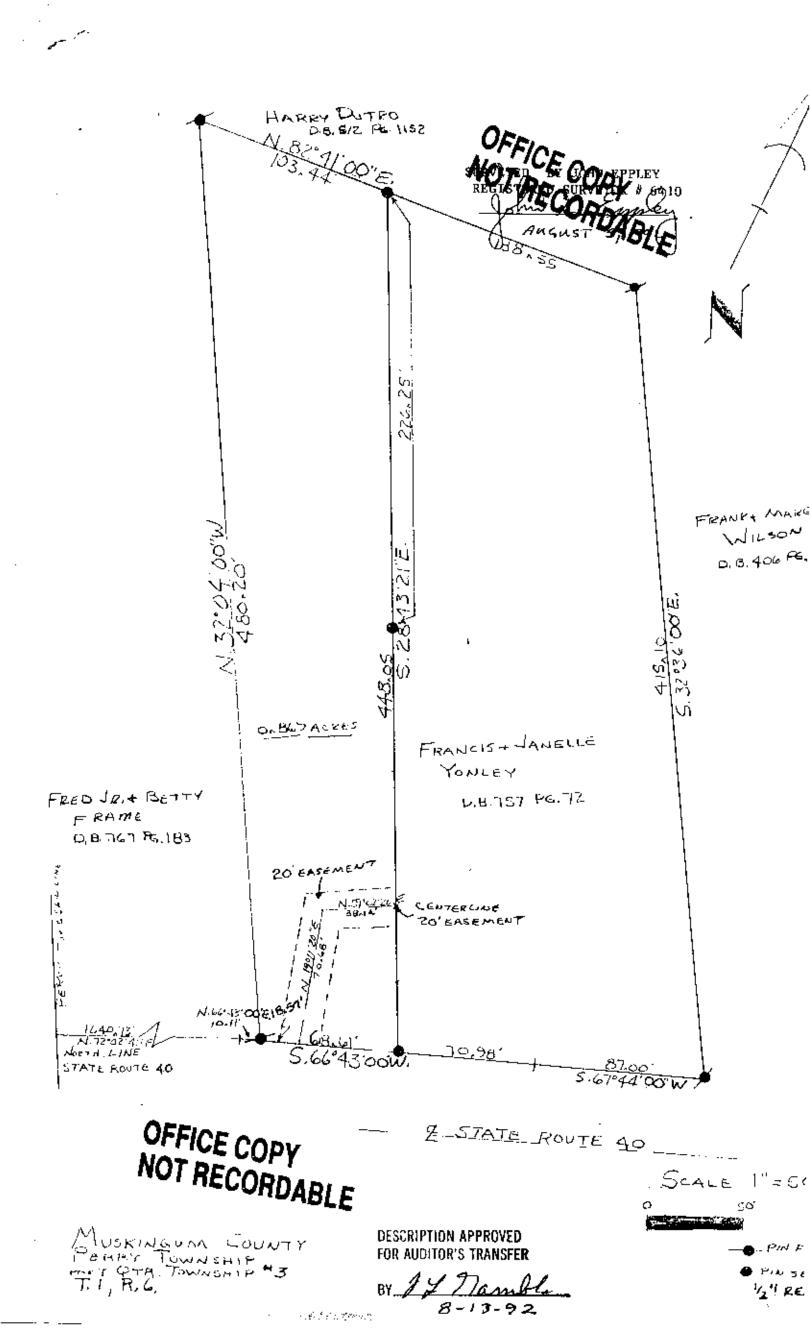

## FRANCIS E. &JANELLE L. YONLEY

BEING A PARCEL OF LAND LOCATED IN QUARTER TOWNSHIP THREE(3), TOWNSHIP ONE(1), RANGE SIX(6), PEREY TOWNSHIP, MUSKINGUM COUNTY, OHIO AND BOUNDED AND DESCRIBED AS FOLLOWS.

COMMENCING AT AN IRON PIN AT THE INTERSECTION OF THE VEST LINE OF SAID PERRY TOWNSHIP AND THE NORTH LINE OF STATE ROUTE NO. 40; THENCE NORTH 72 DEG. 02'MIN. 46"SEC.EAST 1640.73 FEET ALONG THE NORTH RIGHT OF WAY LINE OF SAID STATE ROUTE TO THE SOUTHWEST CORNER OF A 0.11 ACRE TEACT BELONGING TO FRED FRAME JR. (REFERENCE VOLUME 767, FAGE 183&184).

THENCE NORTH 66 DEG. 43'NIN. 00" SEC. EAST 10.11 FEET ALONG THE NORTH SIDE OF SAID STATE ROUTE TO THE SOUTHWEST CORNER OF A 2.27 ACRE TRACT BELONGING TO FRANCIS YONLEY (GRANTOR) (REFERENCE VOLUME 757, PAGE 72) AND LOCATED BY A SIX(6) INCH CASING FOR THE PLACE OF BEGINNING;

THENCE FROM THIS TRUE PLACE OF BEGINNING NORTH 32 DEG, 04' MIN. 00"SEC. WEST 480.20 FEET ALONG THE WEST SIDE OF SAID 2.27 ACRE TRACT TO AN IRON PIPE FOUND LOCATING THE NORTHWEAT CORNER OF SAID TRACT AND BEING IN THE SOUTH LINE OF PROPERTY OWNED BY HARRY DUTRO, JR. (REFERENCE VOLUME 512, PAGE 1152);

THENCE NORTH 82 DEG. 41'MIN. OO" SEC. EAST 103.44 FEET ALONG THE PROPERTY LINE BETWEEN THE GRANTOR AND DUTRO TO AN IRON PIN SET;

THENCE SOUTH 28 DEG. 43' MIN. 21" SEC. EAST 448.05 FEET (PASSING THROUGH AN IRON PIN SET AT 226.25 FEET ) TO AN IRON PIN SET IN THE SOUTH LINE OF SAID 2.27 ACRE TRACT;

THENCE SOUTH 66 DEG. 43' MIN. 00" SEC. WEST 68.61 FRET ALONG THE SOUTH LINE OF SAID 2.27. ACRE TRACT AND THE NORTH LINE OF SAID STATE ROUTE TO THE TRUE PLACE OF BEGINNING AND CONTAINING 0.869 ACRES MORE OR LESS.

SURVEYED IN AUGUST, 1992 BY JOHN G. EPPLEY REGISTERED SURVEYOR NO. 6410.

SUBJECT TO ALL EASEMENTS OF AND RIGHT OF WAYS OF RECORD.

IRON PINS SET ARE ONE HALF INCH REBAR WITH IDENTIFICATION CAPS.

REFER: VOLUME DEED BOOK 757, PAGE 72.

Part of Auditor's Parcel No. 51-60-02-11-000.

1 Mamber 8-13-92

DESCRIPTION APPROVED FOR AUDITOR'S TRANSFER