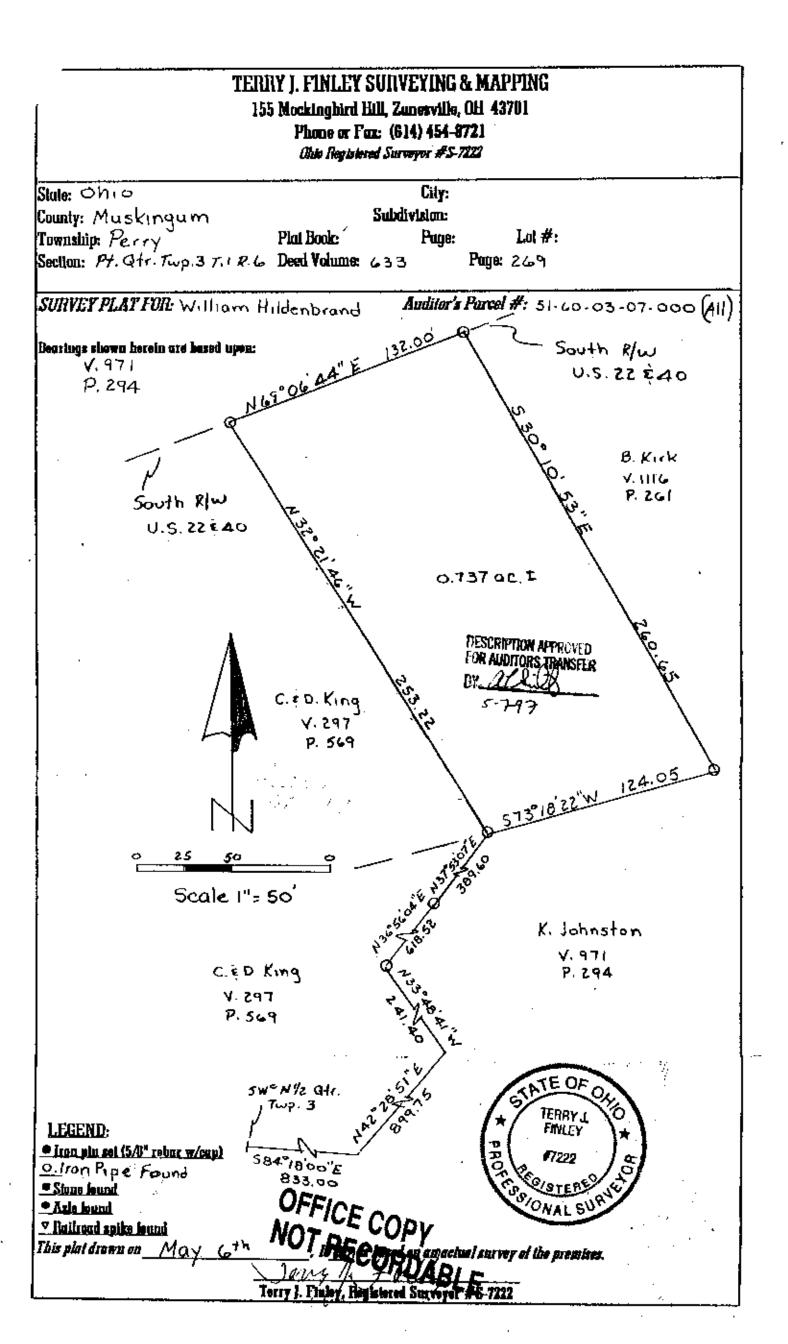

## TERRY J. FINLEY SURVEYING & MAPPING 4500 EAST ALE 155 Mockingbird Hill, Zanesville, OH 43701 Phone or Fax: (614) 454-8721 Obio Registered Surveyor #S-7222

## LEGAL DESCRIPTION FOR WILLIAM HILDEBRAND

SITUATED IN THE STATE OF OHIO, COUNTY OF MUSKINGUM, TOWNSHIP OF PERRY, AND BEING PART OF QUARTER TOWNSHIP 3, TOWNSHIP 1, RANGE 6, AND BEING ALL THOSE LANDS INTENDED TO BE DESCRIBED IN DEED VOLUME 633, PAGE 269; BEING FURTHER BOUNDED AND DESCRIBED AS FOLLOWS:

COMMENCING AT THE SOUTHWEST CORNER OF THE NORTH HALF OF QUARTER TOWNSHIP 3, TOWNSHIP 1, RANGE 6, THENCE, SOUTH 84 DEGREES - 18 MINUTES -00 SECONDS EAST, 833.00 FEET TO A POINT: THENCE, NORTH 42 DEGREES 28 MINUTES - 51 SECONDS EAST, 899.75 FEET TO A POINT; THENCE, NORTH 33 DEGREES - 48 MINUTES - 41 SECONDS WEST, 241.40 FEET TO AN IRON PIN; THENCE, NORTH 36 DEGREES - 56 MINUTES - 04 SECONDS EAST, 618.52 FEET TO AN IRON PIN; THENCE, NORTH 37 DEGREES - 53 MINUTES - 07 SECONDS EAST, 389.6D FEET TO AN IRON PIN FOUND, AND THE TRUE POINT OF BEGINNING FOR THE PARCEL HEREIN INTENDED TO BE DESCRIBED; THENCE, NORTH 32 DEGREES - 21 MINUTES - 46 SECONDS WEST, 253.22 FEET TO AN IRON FIPE FOUND ON THE SOUTH LINE OF U.S. ROUTE 40; THENCE, NORTH 69 DEGREES - 06 MINUTES - 44 SECONDS EAST, 132.00 FEET ALONG THE SOUTH LINE OF SAID ROUTE 40 TO AN IRON PIPE FOUND; THENCE, SOUTH 30 DEGREES - 10 MINUTES - 53 SECONDS EAST, 260.65 FEET TO AN IRON PIPE FOUND: THENCE, SOUTH 73 DEGREES - 18 MINUTES -22 SECONDS WEST, 124.05 FEET TO THE POINT OF BEGINNING, AND CONTAINING 0.737 ACRES MORE OR LESS.

SUBJECT TO ALL LEGAL HIGHWAYS AND EASEMENTS OF RECORD.

BEARINGS DESCRIBED HEREIN ARE BASED UPON THOSE SEOWN IN DEED VOLUME 971, PAGE 294.

BEING ALL OF AUDITOR'S PARCEL #51-60-03-07-000.

THIS DESCRIPTION, WRITTEN ON MAY 6, 1997, IS BASED OF AN ACTUAL SURVEY OF THE PREMISES BY TERRY J. FINLEY, OHIO REGISTERED SOVEYOF -7222.

AND A TERRY 222 REGIS OR #S-

DESCRIPTION APPROVED FOR AUDITORS TRANSFER 743

| LEGEND:<br>• Iron pla set (5/8" rebar w/cap)<br>• Iron Pipe Found<br>• Stane found | 50° N 1/2 QHr                  | TERRY J<br>PROFINIEY<br>PROFINIEY<br>PROFINIEY<br>PROFINIE<br>PROFINIE<br>PROFINIE<br>PROFINIE<br>PROFINIE<br>PROFINIE<br>PROFINIE<br>PROFINIE<br>PROFINIE<br>PROFINIE<br>PROFINIE<br>PROFINIE<br>PROFINIE<br>PROFINIE<br>PROFINIE<br>PROFINIE<br>PROFINIE<br>PROFINIE<br>PROFINIE<br>PROFINIE<br>PROFINIE<br>PROFINIE<br>PROFINIE<br>PROFINIE<br>PROFINIE<br>PROFINIE<br>PROFINIE<br>PROFINIE<br>PROFINIE<br>PROFINIE<br>PROFINIE<br>PROFINIE<br>PROFINIE<br>PROFINIE<br>PROFINIE<br>PROFINIE<br>PROFINIE<br>PROFINIE<br>PROFINIE<br>PROFINIE<br>PROFINIE<br>PROFINIE<br>PROFINIE<br>PROFINIE<br>PROFINIE<br>PROFINIE<br>PROFINIE<br>PROFINIE<br>PROFINIE<br>PROFINIE<br>PROFINIE<br>PROFINIE<br>PROFINIE<br>PROFINIE<br>PROFINIE<br>PROFINIE<br>PROFINIE<br>PROFINIE<br>PROFINIE<br>PROFINIE<br>PROFINIE<br>PROFINIE<br>PROFINIE<br>PROFINIE<br>PROFINIE<br>PROFINIE<br>PROFINIE<br>PROFINIE<br>PROFINIE<br>PROFINIE<br>PROFINIE<br>PROFINIE<br>PROFINIE<br>PROFINIE<br>PROFINIE<br>PROFINIE<br>PROFINIE<br>PROFINIE<br>PROFINIE<br>PROFINIE<br>PROFINIE<br>PROFINIE<br>PROFINIE<br>PROFINIE<br>PROFINIE<br>PROFINIE<br>PROFINIE<br>PROFINIE<br>PROFINIE<br>PROFINIE<br>PROFINIE<br>PROFINIE<br>PROFINIE<br>PROFINIE<br>PROFINIE<br>PROFINIE<br>PROFINIE<br>PROFINIE<br>PROFINIE<br>PROFINIE<br>PROFINIE<br>PROFINIE<br>PROFINIE<br>PROFINIE<br>PROFINIE<br>PROFINIE<br>PROFINIE<br>PROFINIE<br>PROFINIE<br>PROFINIE<br>PROFINIE<br>PROFINIE<br>PROFINIE<br>PROFINIE<br>PROFINIE<br>PROFINIE<br>PROFINIE<br>PROFINIE<br>PROFINIE<br>PROFINIE<br>PROFINIE<br>PROFINIE<br>PROFINIE<br>PROFINIE<br>PROFINIE<br>PROFINIE<br>PROFINIE<br>PROFINIE<br>PROFINIE<br>PROFINIE<br>PROFINIE<br>PROFINIE<br>PROFINIE<br>PROFINIE<br>PROFINIE<br>PROFINIE<br>PROFINIE<br>PROFINIE<br>PROFINIE<br>PROFINIE<br>PROFINIE<br>PROFINIE<br>PROFINIE<br>PROFINIE<br>PROFINIE<br>PROFINIE<br>PROFINIE<br>PROFINIE<br>PROFINIE<br>PROFINIE<br>PROFINIE<br>PROFINIE<br>PROFINIE<br>PROFINIE<br>PROFINIE<br>PROFINIE<br>PROFINIE<br>PROFINIE<br>PROFINIE<br>PROFINIE<br>PROFINIE<br>PROFINIE<br>PROFINIE<br>PROFINIE<br>PROFINIE<br>PROFINIE<br>PROFINIE<br>PROFINIE<br>PROFINIE<br>PROFINIE<br>PROFINIE<br>PROFINIE<br>PROFINIE<br>PROFINIE<br>PROFINIE<br>PROFINIE<br>PROFINIE<br>PROFINIE<br>PROFINIE<br>PROFINIE<br>PROFINIE<br>PROFINIE<br>PROFINIE<br>PROFINIE<br>PROFINIE<br>PROFINIE<br>PROFINIE<br>PROFINIE<br>PROFINIE<br>PROFINIE<br>PROFINIE<br>PROFINIE<br>PROFINIE<br>PROFINIE<br>PROFINIE<br>PROFINIE<br>PROFINIE<br>PROFINIE<br>PROFINIE<br>PROFINIE<br>PROF |  |
|------------------------------------------------------------------------------------|--------------------------------|--------------------------------------------------------------------------------------------------------------------------------------------------------------------------------------------------------------------------------------------------------------------------------------------------------------------------------------------------------------------------------------------------------------------------------------------------------------------------------------------------------------------------------------------------------------------------------------------------------------------------------------------------------------------------------------------------------------------------------------------------------------------------------------------------------------------------------------------------------------------------------------------------------------------------------------------------------------------------------------------------------------------------------------------------------------------------------------------------------------------------------------------------------------------------------------------------------------------------------------------------------------------------------------------------------------------------------------------------------------------------------------------------------------------------------------------------------------------------------------------------------------------------------------------------------------------------------------------------------------------------------------------------------------------------------------------------------------------------------------------------------------------------------------------------------------------------------------------------------------------------------------------------------------------------------------------------------------------------------------------------------------------------------------------------------------------------------------------------------------------------------------------------------------------------------------------------------------------------------------------------------------------------------------------------------------------------------------------------------------------------------------------------------------------------------------------------------------------------------------------------------------------------------------------------------|--|
| .• Azle found<br>∑ilailread spike found<br>This plat drawn on Μαγ. G               | <u>+ n, 1997 is based en (</u> | agastual survey of the preminer.                                                                                                                                                                                                                                                                                                                                                                                                                                                                                                                                                                                                                                                                                                                                                                                                                                                                                                                                                                                                                                                                                                                                                                                                                                                                                                                                                                                                                                                                                                                                                                                                                                                                                                                                                                                                                                                                                                                                                                                                                                                                                                                                                                                                                                                                                                                                                                                                                                                                                                                       |  |

Torry J. Finley, Registered Surveyor #S-7222