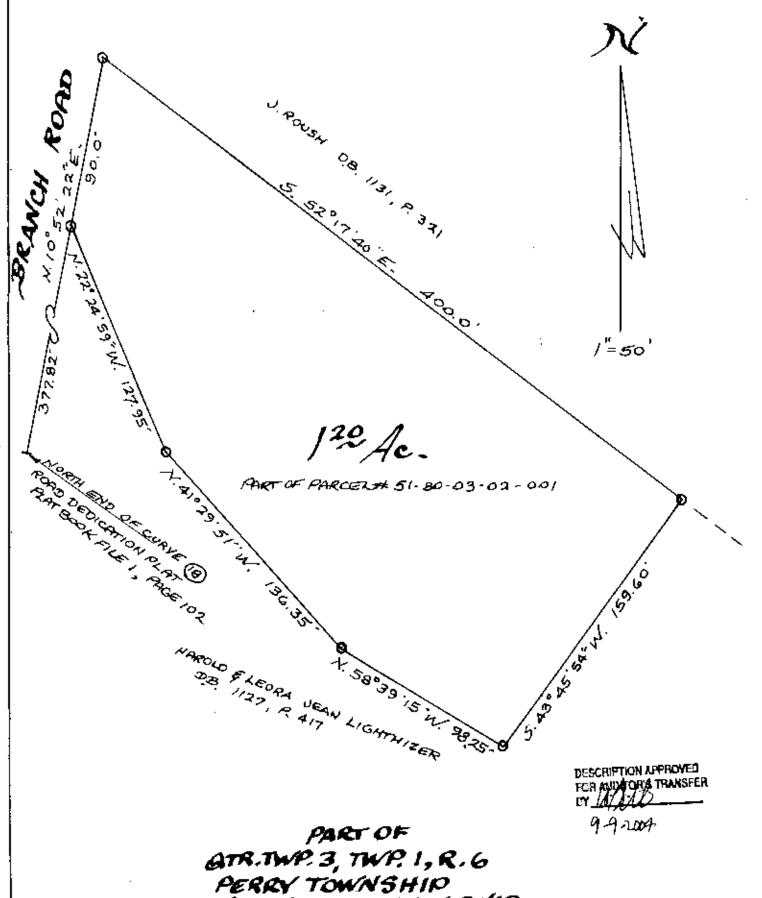

## L. Peter Dinan & Associates

27 South Sixth Street
P.O. Box 55, Zanesville, Ohio 43702-0055

Harold D. & Leora Jean Lighthizer
Description For Conveyance
1.20 Acres
Part of Parcel #51-80-03-02-001

Situated in the State of Ohio, County of Muskingum, Township of Perry.

Being a part of Quarter Township 3, Township 1, Range 6 bounded and described as follows:

Commencing at a point on the east line of Branch Road as shown on the Branch Road Dedication Plat as recorded in Plat File 1, Folder 102, said point being the north end of Curve #18 on the east line of said road; thence along the east line of said road north 10 degrees 52 minutes 22 seconds east 377.82 feet to an iron pin and the true place of beginning of the premises herein intended to be described; thence continuing along the east line of Branch Road north 10 degrees 52 minutes 22 seconds east 90.0 feet to an iron pin found at the most northerly corner of a 9.98 acre parcel conveyed to the Grantor's herein by deed recorded in Deed Book 1127, Page 417; thence along the northerly line of said 9.98 acre parcel south 52 degrees 17 minutes 40 seconds east 400.0 feet to an iron pin; thence south 43 degrees 45 minutes 54 seconds west 159.60 feet to an iron pin; thence north 58 degrees 39 minutes 15 seconds west 51 seconds west 136.35 feet to a bolt; thence north 22 degrees 24 minutes 59 seconds west 127.95 feet to the true place of beginning, containing one and twenty hundredths (1.20) acres more or less.

This description written from a survey made by L. Peter Dinan, Registered Surveyor #5451, September 7, 2004.

OFFICE COPY NOT RECORDABLE

DESCRIPTION APPROVED FOR AUDITOR'S TRANSFER BY 9-9-240-4