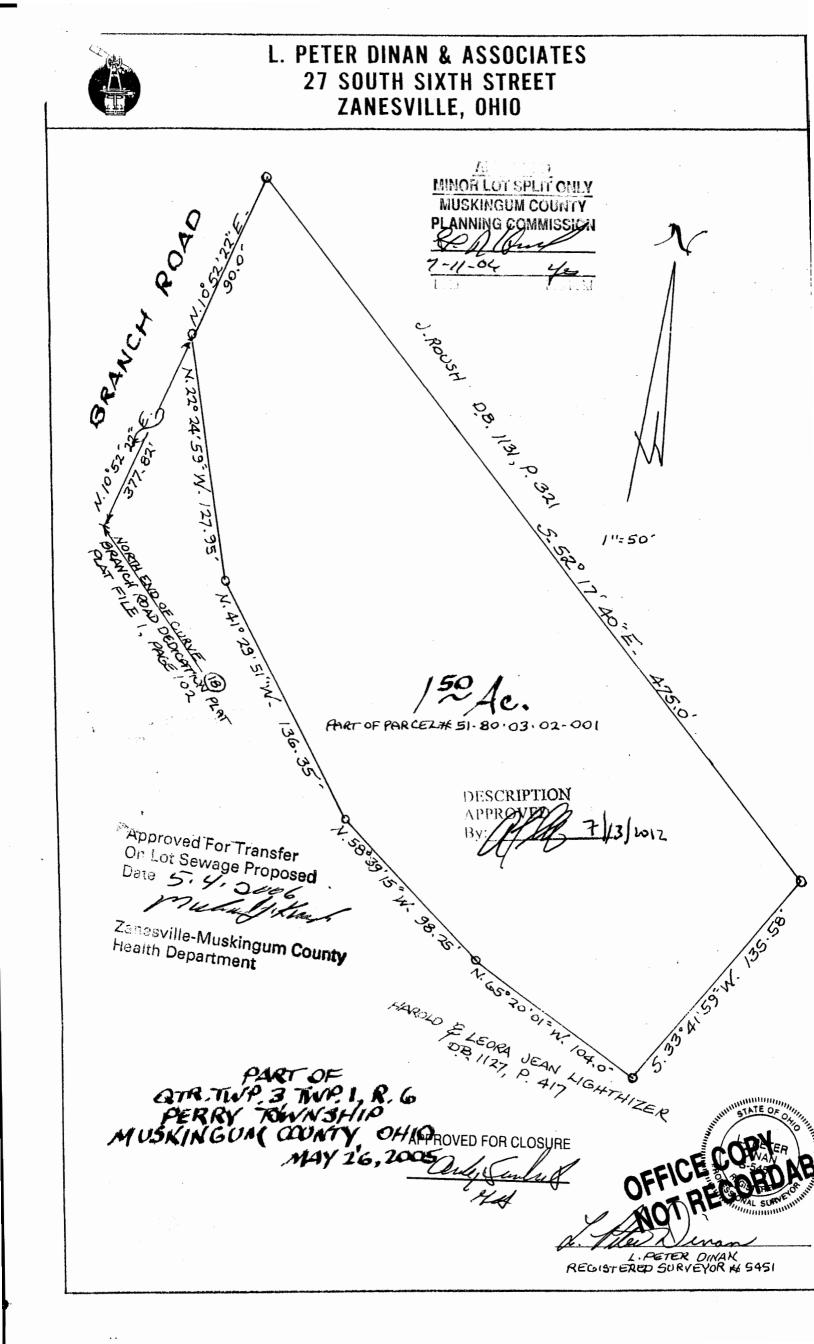

L. Peter Dinan & Associates 27 South Sixth Street P.O. Box 55, Zanesville, Ohio 43702-0055

SURVEYING & MAPPING

Harold D. & Leora Jean Lighthizer Description For Conveyance 1.50 Acres Part of Parcel #51-80-03-02-001

Situated in the State of Ohio, County of Muskingum, Township of Perry.

Being a part of Quarter Township 3, Township 1, Range 6 bounded and described as follows:

Commencing at a point on the east line of Branch Road as shown on the Branch Road Dedication Plat as recorded in Plat File 1, Folder 102, said point being the north end of Curve #18 on the east line of said road; thence along the east line of said road north 10 degrees 52 minutes 22 seconds east 377.82 feet to an iron pin and the true place of beginning of the premises herein intended to be described; thence continuing along the east line of Branch Road north 10 degrees 52 minutes 22 seconds east 90.0 feet to an iron pin found at the most northerly corner of a 9.98 acre parcel conveyed to the Grantor's herein by deed recorded in Deed Book 1127, Fage 417; thence along the northerly line of said 9.98 acre parcel south 52 degrees 17 minutes 40 seconds east 475.0 feet to an iron pin; thence south 33 degrees 41 minutes 59 seconds west 135.58 feet to an iron pin; thence north 65 degrees 20 minutes 01 seconds west 104.0 feet to an iron pin; thence north 58 degrees 39 minutes 15 seconds west 98.25 feet to an iron pin; thence north 41 degrees 29 minutes 51 seconds west 136.35 feet to a bolt; thence north 22 degrees 24 minutes 59 seconds west 127.95 feet to' the true place of beginning, containing one and fifty hundredths (1.50) acres more or less.

This description written from a survey made by L. Peter Dinan, Registered Surveyor #5451, May 26, 2005.

DESCRIPTION 7/13/2012

ORDABI