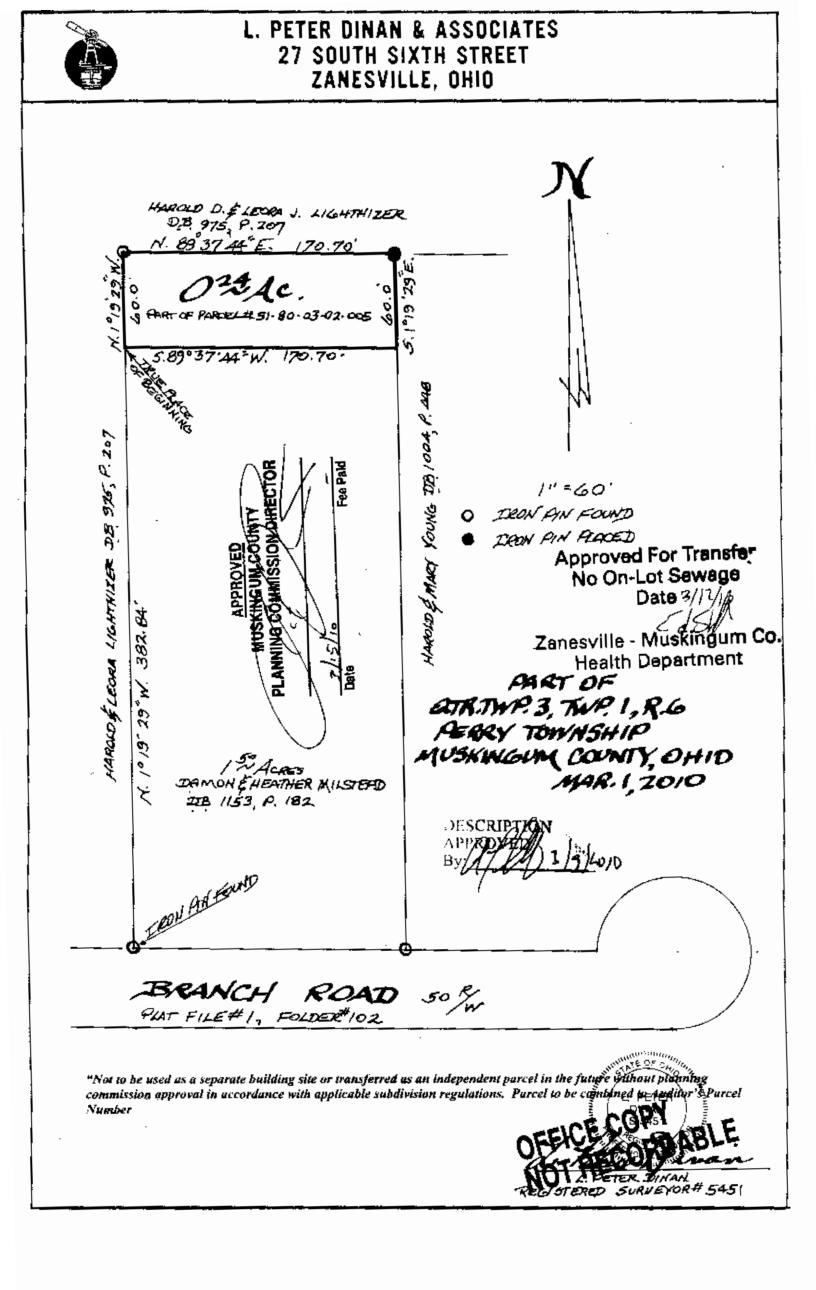

Phone and Fax: 740-453-8448

L. Peter Dinan & Associates 27 South Sixth Street

P.O. Box 55, Zanesville, Ohio 43702-0055

Harold and Mary Young Description For Conveyance 0.24 Acres Part of Parcel #51-80-03-02-005

Situated in the State of Ohio, County of Muskingum, Township of Perry.

Being a part of Quarter Township 3, Township 1, Range 6 bounded and described as follows:

Commencing at an iron pin found at the southwest corner of a 4 acre parcel conveyed to Harold and Mary Young by deed recorded in Deed Book 1004, Page 448 and also beiug on the north line of Branch Road as shown on the Dedication Plat recorded in Plat File 1, Folder 102 also being the southwest corner of a 1.50 acre parcel conveyed to Damon L. and Heather Milstead by deed recorded in Deed Book 1153, Page 182; thence along the west line of said Damon L. and Heather Milstead parcel north 1 degree 19 minutes 29 seconds west 382.84 feet to the northwest corner of said Milstead parcel and the true place of begiuning of the premises herein intended to be described; thence north 1 degree 19 minutes 29 seconds west 60.0 feet to an iron piu found at the northwest corner of the aforesaid 4.0 acre parcel conveyed to Harold and Mary Young; thence along the north line of said 4.0 acre parcel north 89 degrees 37 minutes 44 seconds east 170.70 feet to an iron pin placed; thence south 1 degree 19 minutes 29 seconds west 1.50 acre parcel south 89 degrees 37 minutes 44 seconds west 1.50 acre parcel south 89 degrees 37 minutes 44 seconds west 1.50 acre parcel south 89 degrees 37 minutes 44 seconds west 1.50 acre parcel south 89 degrees 37 minutes 44 seconds west 1.50 acre parcel south 89 degrees 37 minutes 44 seconds west 1.50 acre parcel south 89 degrees 37 minutes 44 seconds west 1.50 acre parcel south 89 degrees 37 minutes 44 seconds west 1.50 acre parcel south 89 degrees 37 minutes 44 seconds west 1.50 acre parcel south 89 degrees 37 minutes 44 seconds west 1.50 acre parcel south 89 degrees 37 minutes 44 seconds west 1.50 acre parcel south 89 degrees 37 minutes 44 seconds west 1.50 acre parcel south 89 degrees 37 minutes 44 seconds west 1.50 acre parcel south 89

This description written from a survey made by L. Peter Dinan, Registered Surveyor #5451, March 1, 2010.

Not to be used as a separate building site or transferred as an independent parcel in the future without planning commission approval in accordance with applicable subdivision regulations.

APPROVED MUSKINGUM COUNTY ANNING COMMISSION DIRECTOR Fee Paid

By ( J )