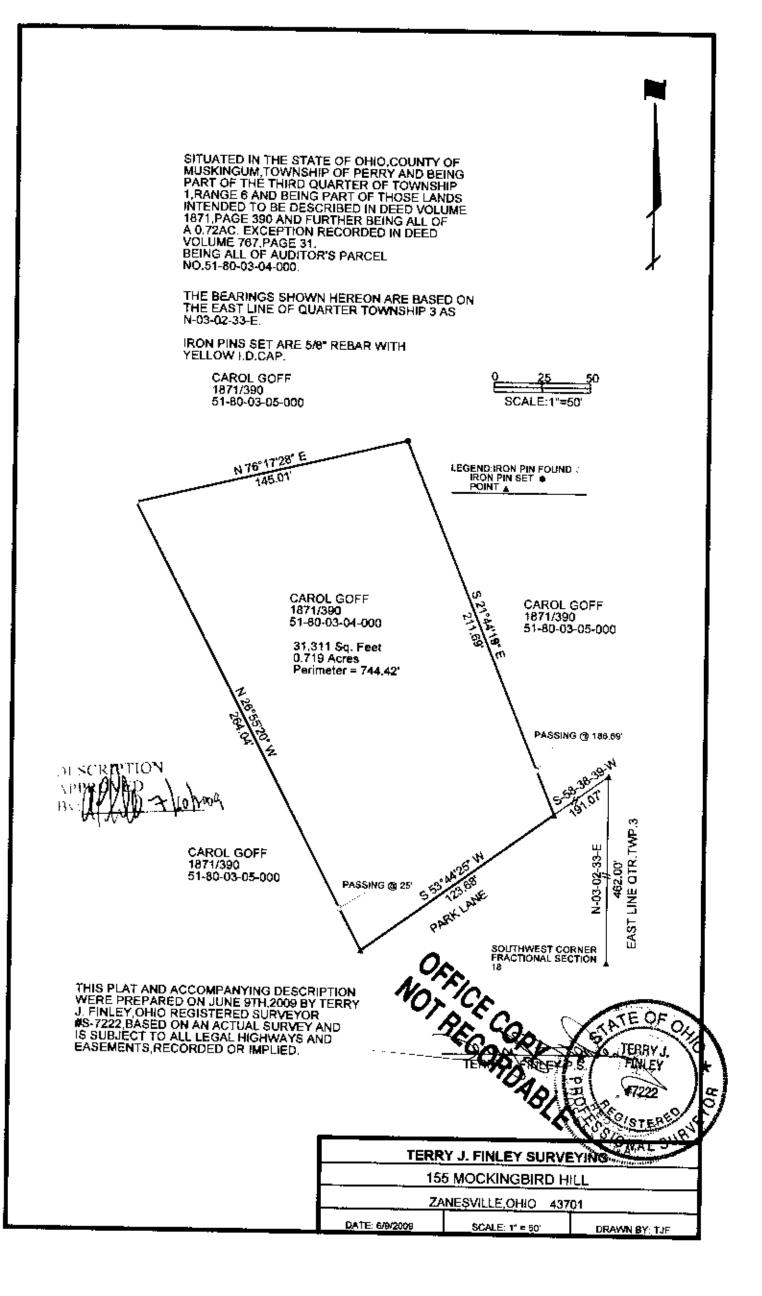

## LEGAL DESCRIPTION 6515 Park Lane, Zanesville, OH

Situated in the State of Ohio, County of Muskingum, Township of Perry, and being part of the Third Quarter of Township 1, Range 6, and being part of those lands intended to be described in Deed Volume 1871, page 390 and further being all of a 0.72 acre exception recorded in Deed Volume 767, page 31; being further bounded and described as follows:

Commencing at the southwest corner of Fractional Section 18, thence, along the east line of said Quarter Township 3, north 03 degrees – 02 minutes – 33 seconds east, 462.00 feet to a point in Park Lane; thence, south 58 degrees – 38 minutes – 39 seconds west, 191.07 feet, along said road, to the *true point of beginning* for the parcel herein intended to be described;

Thence, continuing along said Park Lane, south 53 degrees – 44 minutes – 25 seconds west, 123.68 feet to e point;

Thence, leaving said road, north 26 degrees – 55 minutes – 20 seconds west, 264.04 feet to an iron pin found, passing an iron pin found at 25.00 feet;

Thence, north 76 degrees - 17 minutes - 28 seconds east, 145.01 feet to an iron pin set;

Thence, south 21 degrees – 44 minutes – 19 seconds east, 211.69 feet to the *point of beginning*, passing an iron pin found at 186.69 feet, and <u>containing</u> <u>0.719 acres more or less</u>.

Subject to all legal highways and easements, whether recorded or implied.

Iron pins set are 5/8 reber with yellow identification cap (FINLEY S-7222).

Bearings described herein are based on the east line of Quarter Township 3, as North 03 degrees – 02 minutes – 33 seconds east.

## Being all of Auditor's Parcel #51-80-03-04-000.