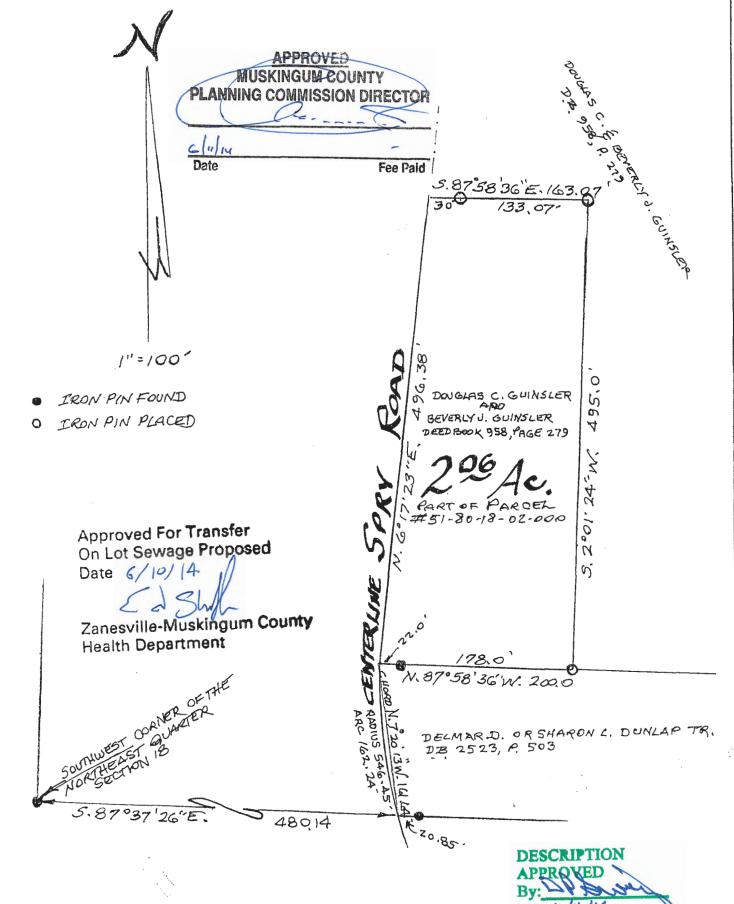

## L. Peter Dinan & Associates

27 South Sixth Street
P.O. Box 55, Zanesville, Ohio 43702-0055

Douglas C. and Beverly J. Guinsler
Description For Conveyance
2.06 Acres
Part of Parcel #51-80-18-02-000

Situated in the State of Ohio, County of Muskingum, Township of Perry.

Being a part of the northeast quarter of Section 18, Township 1, Range 6 bounded and described as follows:

Commencing at an iron pin found at the southwest corner of the northeast quarter of Section 18; thence south 87 degrees 37 minutes 26 seconds east 480.14 feet to a point in the center of Spry Road; thence along the center of Spry Road on a curve to the right having a radius of 546.45 feet an arc length of 162.24 feet (the chord of which bears north 7 degrees 20 minutes 13 seconds west 161.64 feet) to a point and the true place of beginning of the premises herein intended to be described; thence continuing along the center of Spry Road north 6 degrees 17 minutes 23 seconds east 496.38 feet to a point; thence leaving said road south 87 degrees 58 minutes 36 seconds east 163.07 feet to an iron pin set passing an iron pin set at 30.0 feet; thence south 2 degrees 01 minutes 24 seconds west 495.0 feet to an iron pin set; thence north 87 degrees 58 minutes 36 seconds west 200.0 feet to the true place of beginning passing an iron pin found at 178.0 feet.

Containing two and six hundredths (2.06) acres more or less.

Subject to the easements of Spry Road.

This description written from a survey made by L. Peter Dinan, Registered Surveyor #5451, April 24, 2014.