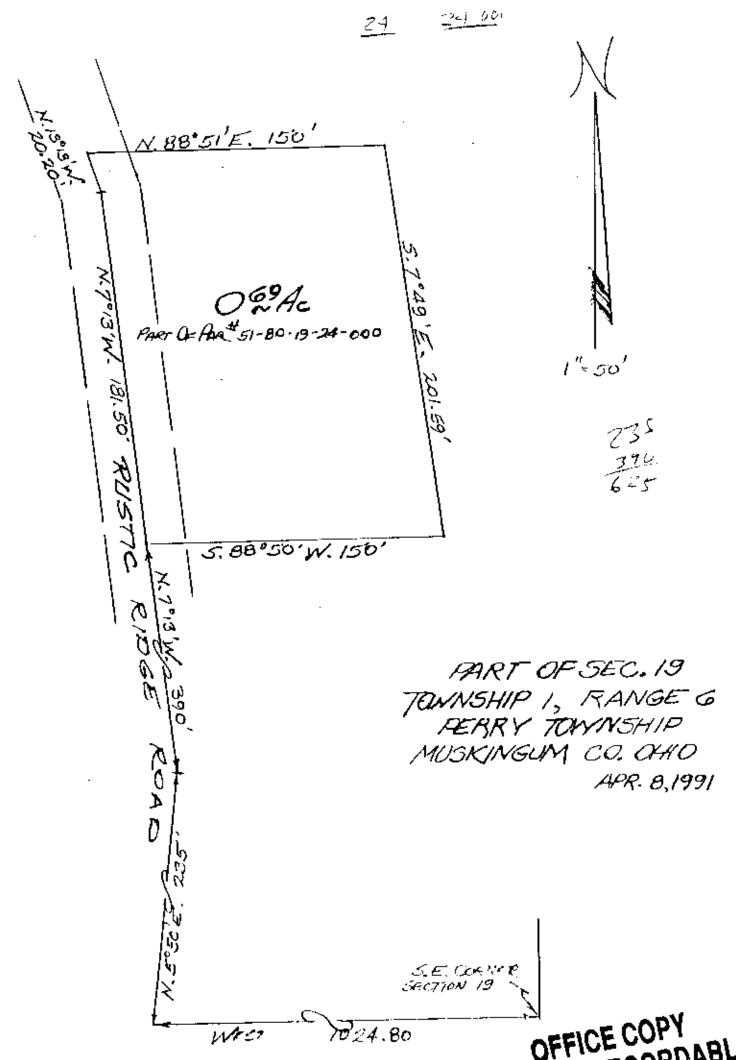

## L. Peter Dinan & Associates

27 South Sixth Street

P. O. Bax 55, Zanesville, Ohio 43701

Phil Nelson
Description For Conveyance
Part of Parcel #51-81-19-24-000

Situated in the State of Ohio, County of Muskingum, Township of Perry.

Being a part of the Southeast Quarter of Section 19, Township 1, Range 6 bounded and described as follows:

Commencing at the southeast corner of said Section 19; thence west 1024.80 feet to a point in the center of Rustic Ridge Road; thence along said Road north 5 degrees 50 minutes east 235 feet to a point; thence continuing along said Road north 7 degrees 13 minutes west 390 feet to the true place of beginning of the premises herein intended to be described; thence continuing along said road north 7 degrees 13 minutes west 181.50 feet to a point; thence continuing along said Road north 13 degrees 13 minutes west 20.20 feet to a point; thence leaving said road north 88 degrees 51 minutes east 150 feet to a point; thence south 7 degrees 49 minutes east 201.59 feet to a point; thence south 88 degrees 50 minutes west 150 feet to the true place of beginning, containing sixty-nine hundredths (0.69) of an acre more or less.

Subject to the easements of Rustic Ridge Road.

This description written from a survey made by L. Peter Dinan, Registered Surveyor #5451, April 8, 1991.

DESCRIPTION APPROVED FOR AUDITOR'S TRANSFER

4 -11.91