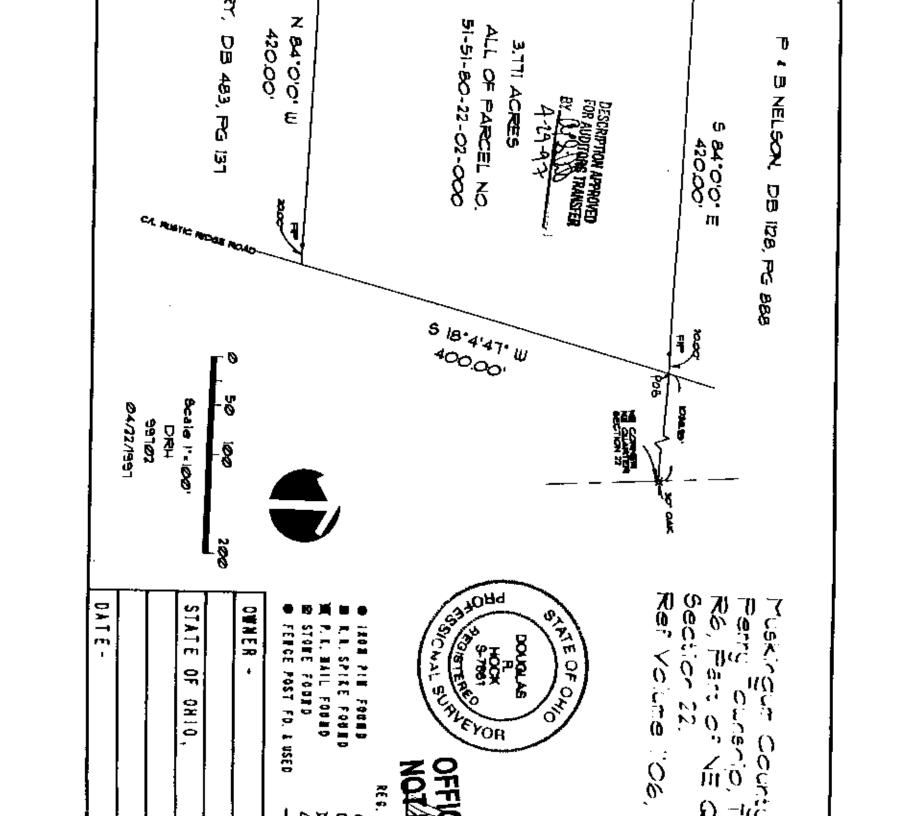

## Description of 3,771 Acres

Situated in the State of Ohio, County of Muskingum, Township of Perry, Township 1, Range 6, part of the Northeast Quarter of Section 22, and being 3.771 acres of land deeded to Sara McGee D.B. 1106, Pg. 298, said 3.771 acres of land being more particularly bounded and described as follows:

Beginning at the Northeast corner of the Northeast Quarter of Section 22 (at a 30" Oak tree); thence N 84 00' 00" W a distance of 1038.95 feet to a point in the center of Rustic Ridge Road (Twp Rd #197) said point being the TRUE PLACE OF BEGINNING for the tract herein to be described;

Thence along the center of Rustic Ridge Road S 18 04' 47" W a distance of 400.00 feet to a point;

Thence along a north line of a tract deeded to Robert A. Merry D. B. 483, Pg. 137, N 84 00' 00" W a distance of 420.00 feet, passing an iron pin found at 20.00 feet;

Thence continuing along said Merry tract N 18 04' 47" E a distance of 400.00 feet to an iron pin found;

Thence along a south line of a tract deeded to P & B Nelson D. B. 1128, Pg. 888, S 84 00' 00" E a distance of 420.00 feet, passing an iron pin found at 400.00 feet, to the place of beginning.

Being all of Auditor's Parcel No. 51-51-80-22-02-000 and containing 3.771 acres of land, more or less, being subject however to all legal highways easements and restrictions of record.

The bearings used in this description are based on the North line of the Northeast Quarter of Section 22 being N 84 00' 00" W.

All iron pins referred to in this description are 5/8' capped rebars bearing the inscription "RLS 5410". This survey was based on a survey done by R.L. Daniels dated 1/23/96.

Manyey and description by:

Douglas R. Hock Registered Surveyor 14, 7661

DESCRIPTION APPROVED FOR AUDITORS TRANSFER BY A-29-97

| PROJ. M.  O % T 30" (ROW PIN SET OF R. M. SPIKE SET M. MAIL SET A. BREAK POINT  PROJ. M.  PROJ. M. | bagh w |                                                                                              |    |
|----------------------------------------------------------------------------------------------------|--------|----------------------------------------------------------------------------------------------|----|
| BOCK & CLA                                                                                         | A RK   | 537 N. CLEVELAND - MASSILION ROAD<br>ARRON , OHIO 44313<br>GBB-7570 ARRON (-800-362-8996 WAT | \$ |