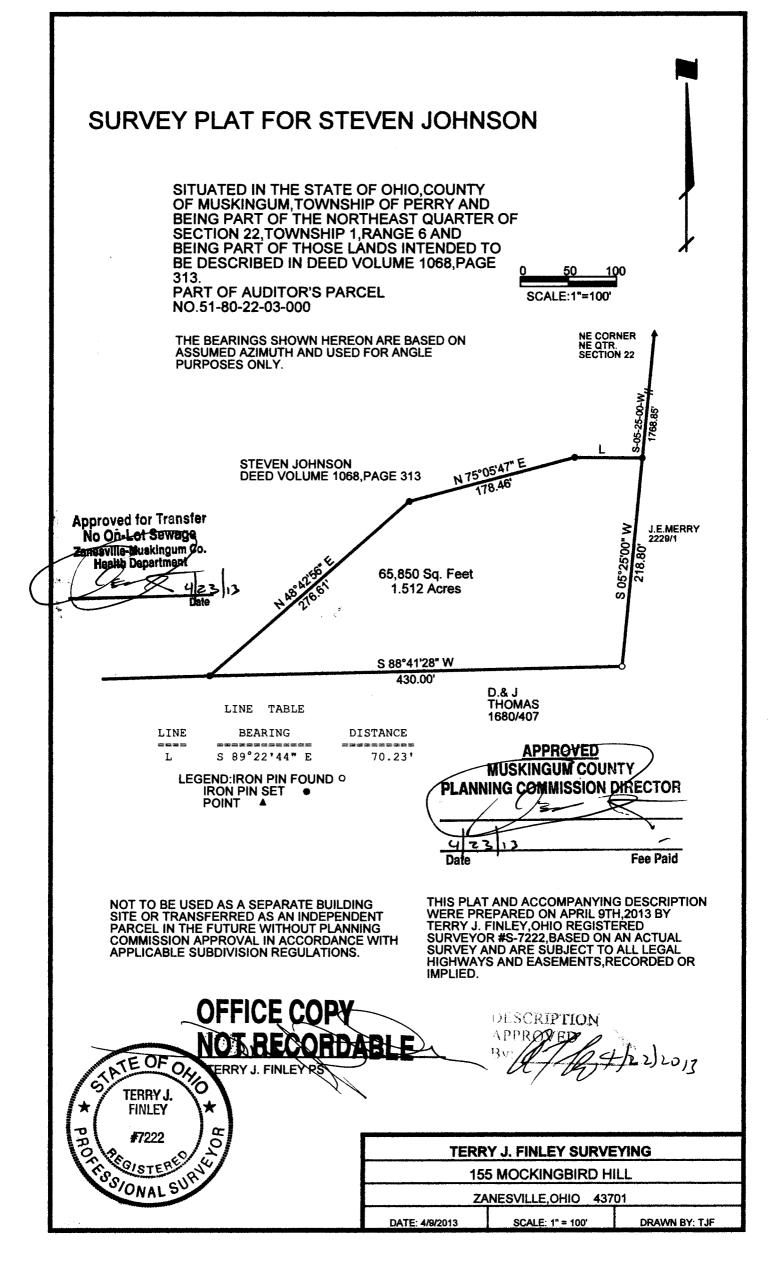

## LEGAL DESCRIPTION FOR STEVEN JOHNSON

Situated in the State of Ohio, County of Muskingum, Township of Perry, and being part of the northeast quarter of Section 22, Township 1, Range 6, and being part of those lands intended to be described in Deed Volume 1068, page 313; being further bounded and described as follows:

Commencing at the northeast corner of the northeast quarter of said Section 22, thence, south 05 degrees – 25 minutes – 00 seconds west, 1768.85 feet to an iron pin set, and the *true point of beginning* for the parcel herein intended to be described;

**Thence,** continuing south 05 degrees – 25 minutes – 00 seconds west, 218.80 feet, along the west line of those lands now or formerly owned by J. E. Merry (2229/001) to an iron pin found at the southeast corner of those lands described in aforesaid Deed Volume 1068, page 313;

**Thence,** south 88 degrees – 41 minutes – 28 seconds west, 430.00 feet, along the north line of those lands now or formerly owned by D. & J. Thomas (1680/407), to an iron pin set;

**Thence,** with a new division line through the lands of Steven Johnson (1068/313), the following three (3) courses and distances:

- 1. North 48 degrees 42 minutes 56 seconds east, 276.61 feet to an iron pin set;
- North 75 degrees 05 minutes 47 seconds east, 178.46 feet to an iron pin set;
- 3. South 89 degrees 22 minutes 44 seconds east, 70.23 feet to the *point* of *beginning*, and *containing 1.512 acres more or less*.

Subject to all legal highways and easements, whether recorded or implied.

Bearings described herein are based on assumed azimuth and to be used for angle purposes only.

## Being part of Auditor's Parcel #51-80-22-03-000.

Not to be used as a separate building site or transferred as an independent parcel in the future without planning commission approval in accordance with applicable subdivision regulations.