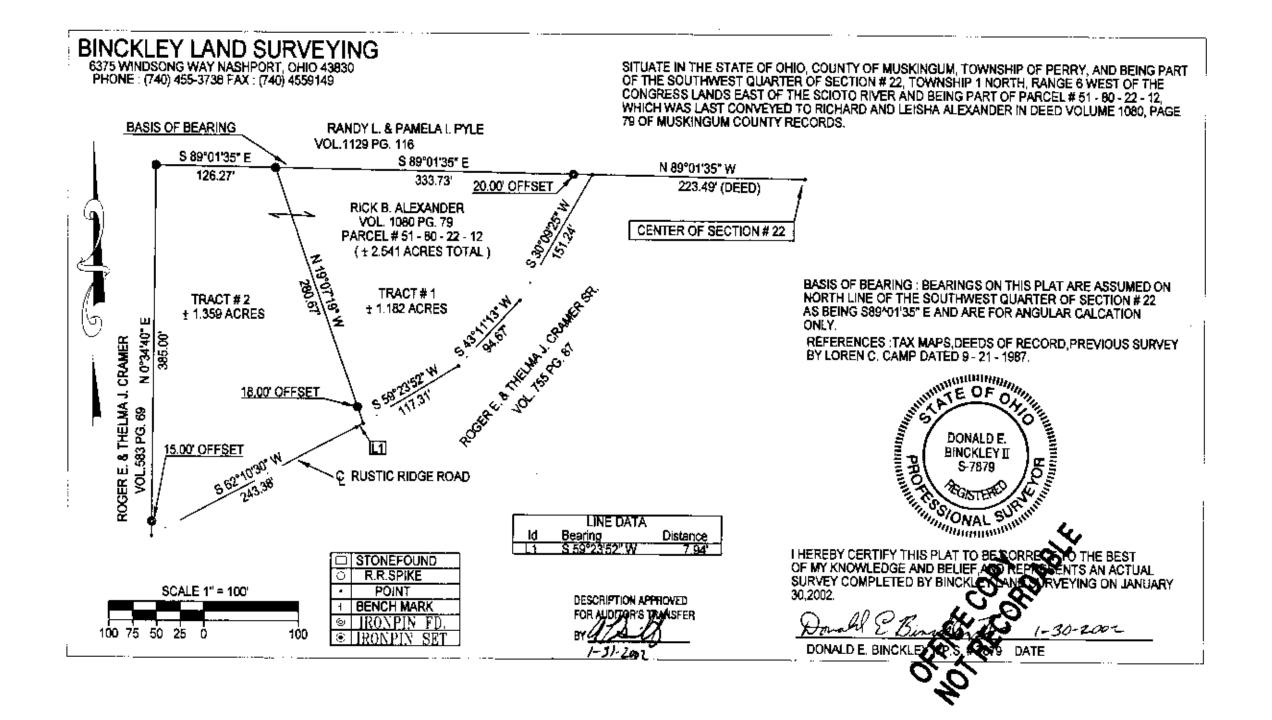

51-80-22-12 1575 RUSTIC RIDGE

## TRACT #2

## DESCRIPTION OF A 1.359 ACRE (MORE OR LESS) TRACT

Situate in the State of Ohio, County of Muskingurn, Township of Perry, and being a part of the Southwest Quarter of Section # 22, Township 1 North, Range 6 West, of the Congress Lands East of the Scioto River, and being part of Parcel # 51-80-22-12, which was last conveyed to Rick B. Alexander in Deed Volume # 1080, Page # 79 of Muskingum County Records, and being more particularly bounded and described as follows:

Beginning for Reference at a point at the center of Section # 22, Township 1 North, Range 6 West, thence along the north line of the Southwest Quarter of Section # 22, North 89 degrees 01 minutes 35 seconds West 223.49 feet to a point in the centerline of Rustic Ridge Road (Twp. Rd. # 197); thence along said road South 30 degrees 09 minutes 25 seconds West 151.24 feet to a point; thence continuing along said road South 43 degrees 11 minutes 13 seconds West 94.67 feet to a point; thence along said road South 59 degrees 23 minutes 52 seconds West 117.31 feet to a point and the True Place of Beginning; thence along said road , South 59 degrees 23 minutes 52 seconds West 243.38 feet to a point in the centerline of Rustic Ridge Road (Twp. Rd. # 197); thence along said road North 00 degrees 34 minutes 40 seconds East 385.00 feet to an iron pin set, passing an iron pin found at 15.00 feet; thence along the north line of the Southwest Quarter of Section # 2, South 89 degrees 01 minutes 35 seconds East 126.27 feet to an iron pin set; thence along sold north 00 degrees 34 minutes 40 seconds East 385.00 feet to an iron pin set; thence along a new line crossing Rick B. Alexander property (Vol.1080, Pg. 79), South 19 degrees 07 minutes 19 seconds East 280.67 feet to the True Place of Beginning , passing an iron pin found at 262.67 feet.

Containing ).359 Acres, more or less, subject to all easements, restrictions, or right of ways, either written or implied. All iron pins set are 30 inch long by 5/8 inch diameter rebar with a yellow cap labeled "Binckley" S - 7879.

Bearings contained herein are assumed on the North line of the Southwest Quarter of Section # 22 as being. South 89 degrees 01 minutes 35 seconds East and are for angular calculations only.

DONALDE BINCKLEY I S-7879 DONAL SURVIUM **Binckley Land Surveying** ይታ 1-30-2002 Donald E. Binckley II Ohio Professional Surveyor # 7879 DESCRIPTION APPROVED FOR ALL 1000