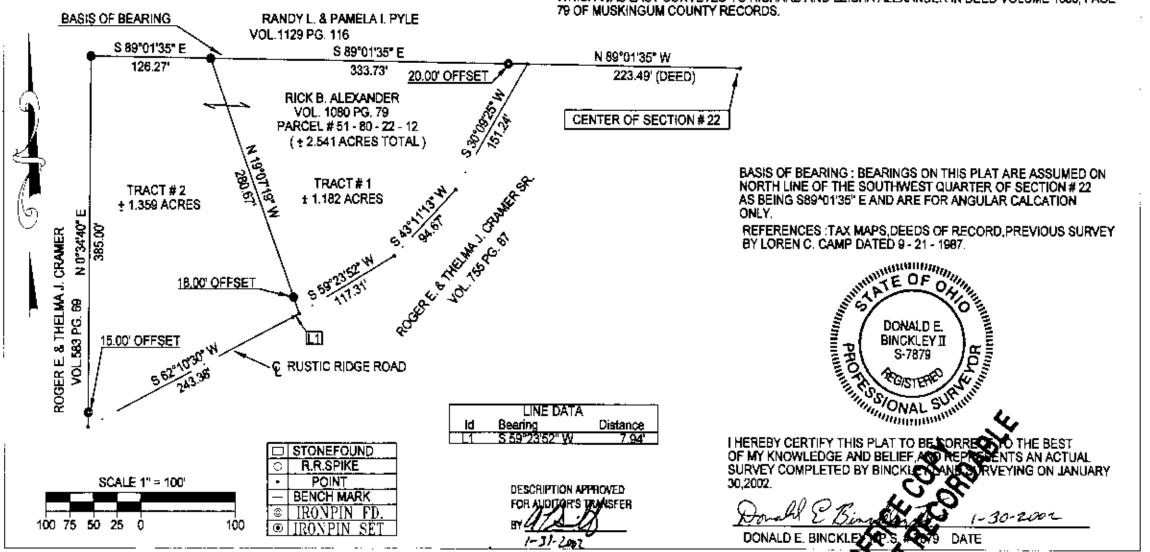

## TRACT # 1 DESCRIPTION OF A 1.182 ACRE (MORE OR LESS) TRACT

Situate in the State of Ohio, County of Muskingum, Township of Perry, and being a part of the Southwest Quarter of Section # 22, Township | North, Range 6 West, of the Congress Lands East of the Scioto River, and being part of Parcel # 51-80-22-12, which was last conveyed to Rick B. Alexander in Deed Volume # 1080, Page # 79 of Muskingum County Records, and being more particularly bounded and described as follows:

Beginning for Reference at a point at the center of Section # 22 , Township 1 North, Range 6 West, thence along the north line of the Southwest Quarter of Section # 22, North 89 degrees 01 minutes 35 seconds West 223.49 feet to a point in the centerline of Rustic Ridge Road (Twp. Rd. # 197) and the True Place of Beginning; thence along said road South 30 degrees 09 minutes 25 seconds West 151.24 feet to a point; thence continuing along said road South 43 degrees 11 minutes 13 seconds West 94.67 feet to a point; thence along said road South 59 degrees 23 minutes 52 seconds West 117.31 feet to a point in the centerline of Rustic Ridge Road (Twp. Rd. # 197), thence leaving said road along a new line crossing Rick B. Alexander property (Vol. 1080, Pg. 79) North 19 degrees 07 minutes 19 seconds West 280.67 feet to an iron pin set ,passing an iron pin set at 18.00 feet; thence along the along the north line of the Southwest Quarter of Section # 2 ,South 89 degrees 01 minutes 35 seconds East 333.73 feet to the True Place of Beginning, passing an iron pin found at 313.73 feet.

Containing 1.182 Acres, more or less, subject to all easements, restrictions, or right of ways, either written or implied. All iron pins set are 30 inch long by 5/8 inch diameter rebar with a yellow cap labeled "Binckley" S - 7879.

Bearings contained herein are assumed on the North line of the Southwest Quarter of Section # 22 as being South 89 degrees 01 minutes 35 seconds East and are for angular calculations only.

DONALD E.
BINCKLEY II
S-7879

## BINCKLEY LAND SURVEYING

6375 WINDSONG WAY NASHPORT, OHIO 43830 PHONE: (740) 455-3736 FAX: (740) 4559149 SITUATE IN THE STATE OF OHIO, COUNTY OF MUSKINGUM, TOWNSHIP OF PERRY, AND BEING PART OF THE SOUTHWEST QUARTER OF SECTION # 22, TOWNSHIP 1 NORTH, RANGE 6 WEST OF THE CONGRESS LANDS EAST OF THE SCIOTO RIVER AND BEING PART OF PARCEL # 51 - 80 - 22 - 12, WHICH WAS LAST CONVEYED TO RICHARD AND LEISHA ALEXANDER IN DEED VOLUME 1080, PAGE 79 OF MUSKINGUM COUNTY RECORDS.