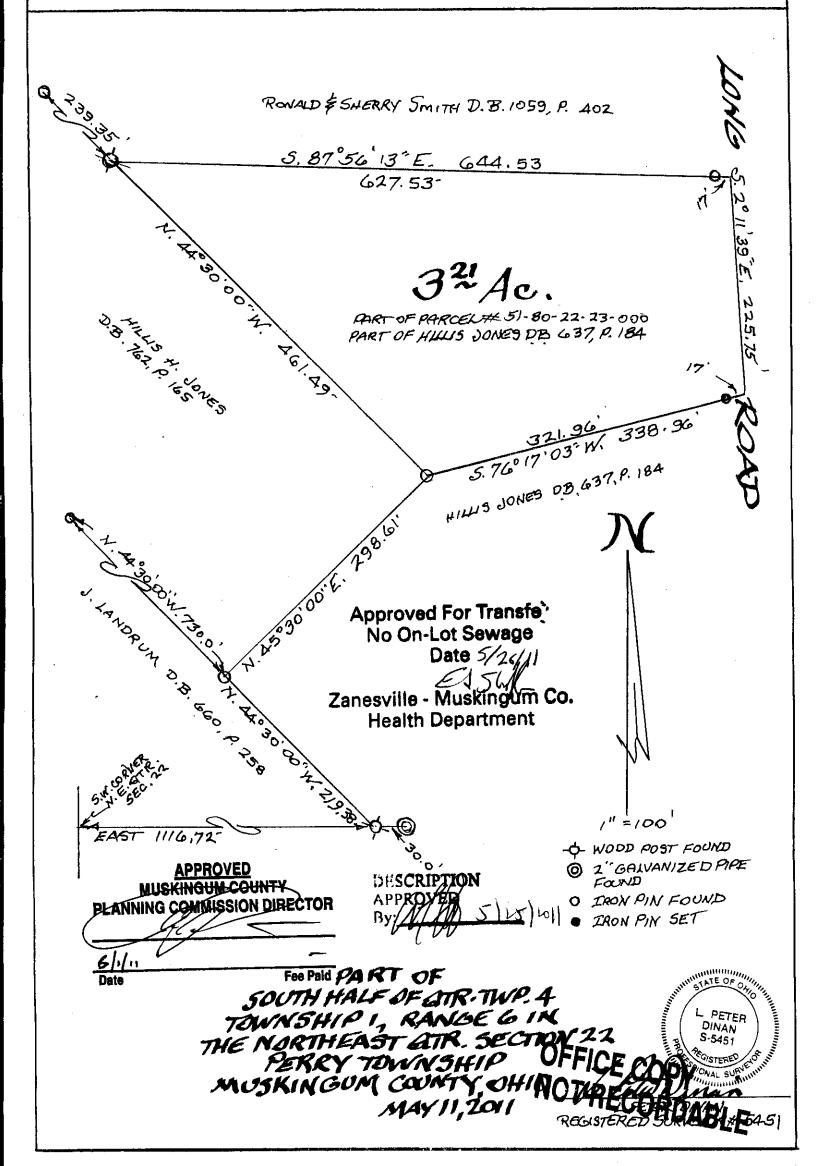

## L. Peter Dinan & Associates

27 South Sixth Street
P.O. Box 55, Zanesville, Ohio 43702-0055

Description For Conveyance 3.21 Acres Part of Parcel #51-80-22-23-000

Situated in the State of Ohio, County of Muskingum, Township of Perry.

Being a part of the northeast quarter of Section 22 in the south half of Quarter Township 4, Township 1, Range 6 bounded and described as follows:

Commencing at the southwest corner of the northeast quarter of Section 22; thence east along the quarter section line a distance of 1116.72 feet to a wood post set in concrete; thence north 44 degrees 30 minutes west 219.38 feet to an iron pin found at the southwest corner of a parcel conveyed to Howard Hillis Jones by deed recorded in Deed Book 762, Page 165; thence along the southerly line of said Howard Hillis Jones parcel north 45 degrees 30 minutes east 298.61 feet to an iron pin found and the true place of beginning of the premises herein intended to be described; thence along the east line of said Jones parcel north 44 degrees 30 minutes west 461.49 feet to a wood post found at the southwest corner of a parcel conveyed to Ronald and Sherry Smith by deed recorded in Deed Book 1059, Page 402; thence along the south line of said Smith parcel south 87 degrees 56 minutes 13 seconds east 644.53 feet to a point in the center of Long Road passing an iron pin found at 627.53 feet; thence along the center of Long Road south 2 degrees 11 minutes 39 seconds east 225.75 feet to a point; thence leaving said road south 76 degrees 17 minutes 03 seconds west 338.96 feet to the true place of beginning passing an iron pin placed at 17.0 feet, containing three and twenty-one hundredths (3.21) acres more or less.

Subject to the easements of Long Road.

This description written from a survey made by L. Peter Dinan, Registered Surveyor #5451, May 12, 2011.

PLANNING COMMISSION DIRECTOR

DESCRIPTION
APPROVED

TRECOL