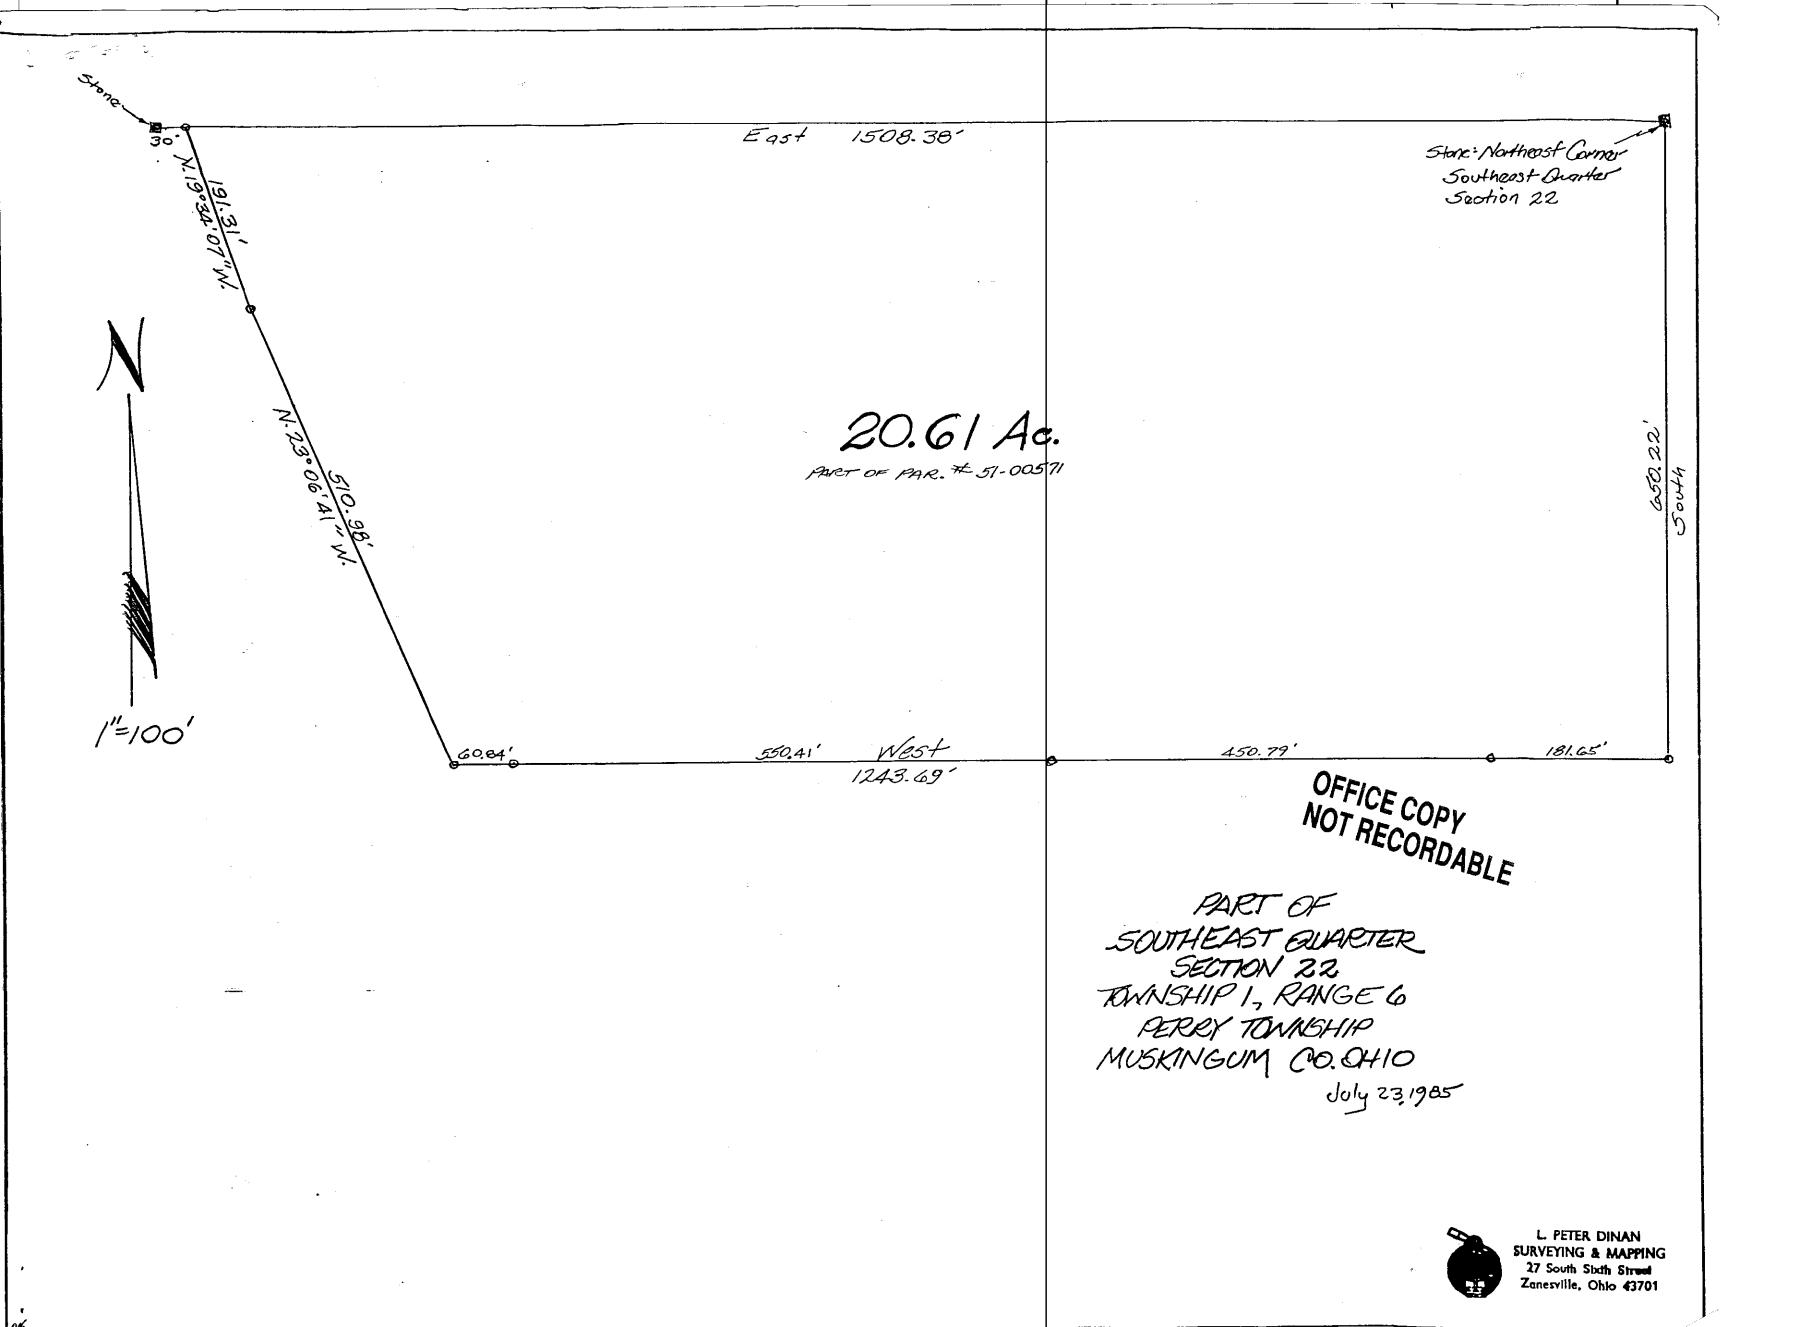

## L. Peter Dinan & Associates

27 South Sixth Street

P. O. Box 55, Zanesville, Ohio 43701

Bill Kettlewell Description For Conveyance 20.61 Acres

Situated in the State of Chio, County of Muskingum, Township of Perry.

Being a part of the Southeast Quarter of Section 22, Township 1, Range 6 bounded and described as follows:

Beginning at a stone found at the Northeast corner of the Southeast Quarter of Section 22; thence along the east line of Section 22 south 650.22 feet to an iron pin; thence west 1243.69 feet to an iron pin; thence north 23 degrees 06 minutes 41 seconds west 510.98 feet to an iron pin; thence north 19 degrees 34 minutes 07 seconds west191.31 feet to an iron pin on the north line of the Southeast Quarter of Section 22; thence along the north line of the Southeast Quarter of Section 22 east 1508.38 feet to the place of beginning, containing twenty and sixty-one hundredths (20.61) acres more or less.

Subject to the easements of all legal highways.

This description written from a survey made by L. Peter Dinan, Registered Surveyor #5451, July 25, 1985.

OFFICE COPY NOT RECORDABLE

0K V HD 8-7-85