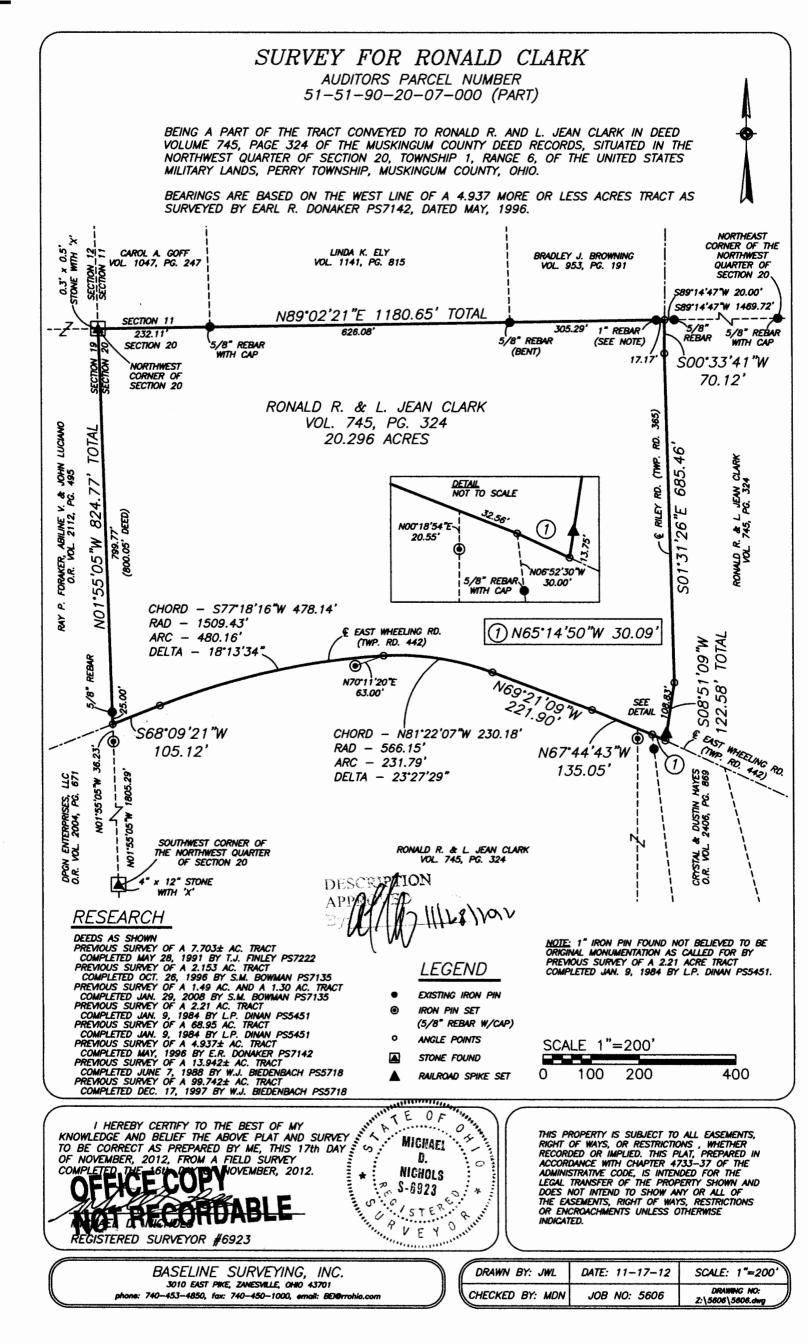

## SURVEY FOR RONALD R. AND L. JEAN CLARK AUDITORS PARCEL NUMBER 51-51-90-20-07-000 (PART)

**BEING** A PART OF THE TRACT CONVEYED TO RONALD R. AND L. JEAN CLARK IN DEED VOLUME 745, PAGE 324 OF THE MUSKINGUM COUNTY DEED RECORDS, SITUATED IN THE NORTHWEST QUARTER OF SECTION 20, TOWNSHIP 1, RANGE 6, OF THE UNITED STATES MILITARY LANDS, PERRY TOWNSHIP, MUSKINGUM COUNTY, OHIO AND BEING FURTHER DESCRIBED AS FOLLOWS:

BEGINNING AT AN EXISTING STONE AT THE NORTHWEST CORNER OF SAID SECTION 20;

**THENCE** WITH THE SOUTH LINES OF TRACTS CONVEYED TO CAROL GOFF (VOLUME 1047, PAGE 247), LINDA K. ELY (VOLUME 1141, PAGE 815), AND BRADLEY J. BROWNING (VOLUME 953, PAGE 191), NORTH 89 DEGREES 02 MINUTES 21 SECONDS EAST, PASSING EXISTING IRON PINS (5/8 INCH REBAR) AT 232.11 FEET, 858.19 FEET AND 1163.48 FEET (1 INCH REBAR), A TOTAL DISTANCE OF 1180.65 FEET TO A POINT IN THE CENTER OF TOWNSHIP ROAD 365 (RILEY ROAD), SAID POINT BEING SOUTH 89 DEGREES 14 MINUTES 47 SECONDS WEST 1469.72 FEET FROM AN EXISTING IRON PIN (5/8 INCH REBAR) AT THE NORTHEAST CORNER OF THE SAID NORTHWEST QUARTER OF SECTION 20,

**THENCE** WITH THE SAID CENTER OF RILEY ROAD, THE FOLLOWING THREE COURSES AND DISTANCES:

- 1. SOUTH 00 DEGREES 33 MINUTES 41 SECONDS WEST 70.12 FEET TO A POINT;
- 2. SOUTH 01 DEGREES 31 MINUTES 26 SECONDS EAST 685.46 FEET TO A POINT;
- 3. SOUTH 08 DEGREES 51 MINUTES 09 SECONDS WEST 122.58 FEET TO A POINT AT THE INTERSECTION OF SAID RILEY ROAD AND THE CENTER OF TOWNSHIP ROAD 442 (EAST WHEELING ROAD), PASSING A RAILROAD SPIKE SET AT 108.83 FEET;

**THENCE** LEAVING THE SAID RILEY ROAD AND WITH THE CENTER OF SAID EAST WHEELING ROAD, THE FOLLOWING SIX COURSES AND DISTANCES:

- 1. WITH THE NORTH LINE OF THE TRACT CONVEYED TO CRYSTAL AND DUSTIN HAYES O. R. VOLUME 2406, PAGE 869), NORTH 65 DEGREES 14 MINUTES 50 SECONDS WEST 30.09 FEET TO A POINT;
- 2. NORTH 67 DEGREES 44 MINUTES 43 SECONDS WEST 135.05 FEET TO A POINT;
- 3. NORTH 69 DEGREES 21 MINUTES 09 SECONDS WEST 221.90 FEET TO A POINT;
- 4. WITH A CURVE TO THE LEFT HAVING A RADIUS OF 566.15 FEET, DELTA ANGLE OF 23 DEGREES 27 MINUTES 29 SECONDS, CHORD BEARING AND DISTANCE NORTH 81 DEGREES 22 MINUTES 07 SECONDS WEST 230.18 FEET AND AN ARC DISTANCE OF 231.79 FEET TO A POINT, SAID POINT BEING NORTH 70 DEGREES 11 MINUTES 20 SECONDS EAST 63.00 FEET FROM AN IRON PIN SET;
- WITH A CURVE TO THE LEFT HAVING A RADIUS OF 1509.43 FEET, DELTA ANGLE OF 18 DEGREES 13 MINUTES 34 SECONDS, CHORD BEARING AND DISTANCE SOUTH 77 DEGREES 18 MINUTES 16 SECONDS WEST 478.14 FEET AND AN ARC DISTANCE OF 480.16 FEET TO A POINT;
- 6. SOUTH 68 DEGREES 09 MINUTES 21 SECONDS WEST 105.12 FEET TO A POINT ON THE WEST LINE OF THE ABOVE SAID SECTION 20, SAID POINT BEING NORTH 01 DEGREES 55 MINUTES 05 SECONDS WEST 1805.296 FEET FROM AN EXISTING STONE AT THE SOUTHWEST CORNER OF THE NORTHWEST QUARTER OF SECTION 20;

**THENCE** WITH THE SAID WEST LINE OF SECTION 20 NORTH 01 DEGREES 55 MINUTES 05 SECONDS WEST 824.77 FEET TO THE **PLACE OF BEGINNING**, PASSING AN EXISTING IRON PIN (5/8 INCH REBAR) AT 25.00 FEET.

5606 R. CLARK 20 AC

## Baseline Surveying, Inc.

Land Surveying and Construction Layout

3010 East Pike Zanesville, OH 43701

. .

Email: bei@rrohio.com

Telephone (740) 453-4850 Fax (740) 450-1000

**CONTAINING** 20.296 ACRES TOTAL, SUBJECT TO ALL LEGAL ROAD RIGHT OF WAYS OF TOWNSHIP ROAD 365 (RILEY ROAD) AND TOWNSHIP ROAD 442 (EAST WHEELING ROAD) AND ALL OTHER APPLICABLE EASEMENTS.

BEARINGS ARE BASED ON THE WEST LINE OF A 4.937 ACRE TRACT AS SURVEYED BY EARL R. DONAKER PS 7142, DATED MAY 1996.

I HEREBY CERTIFY TO THE BEST OF MY KNOWLEDGE AND BELIEF THE SURVEY AND DESCRIPTION TO BE CORRECT AS PREPARED BY ME, THIS 17<sup>TH</sup> DAY OF NOVEMBER, 2012, FROM A FIELD SURVEY COMPLETED THE 16<sup>TH</sup> DAY OF NOVEMBER, 2012.