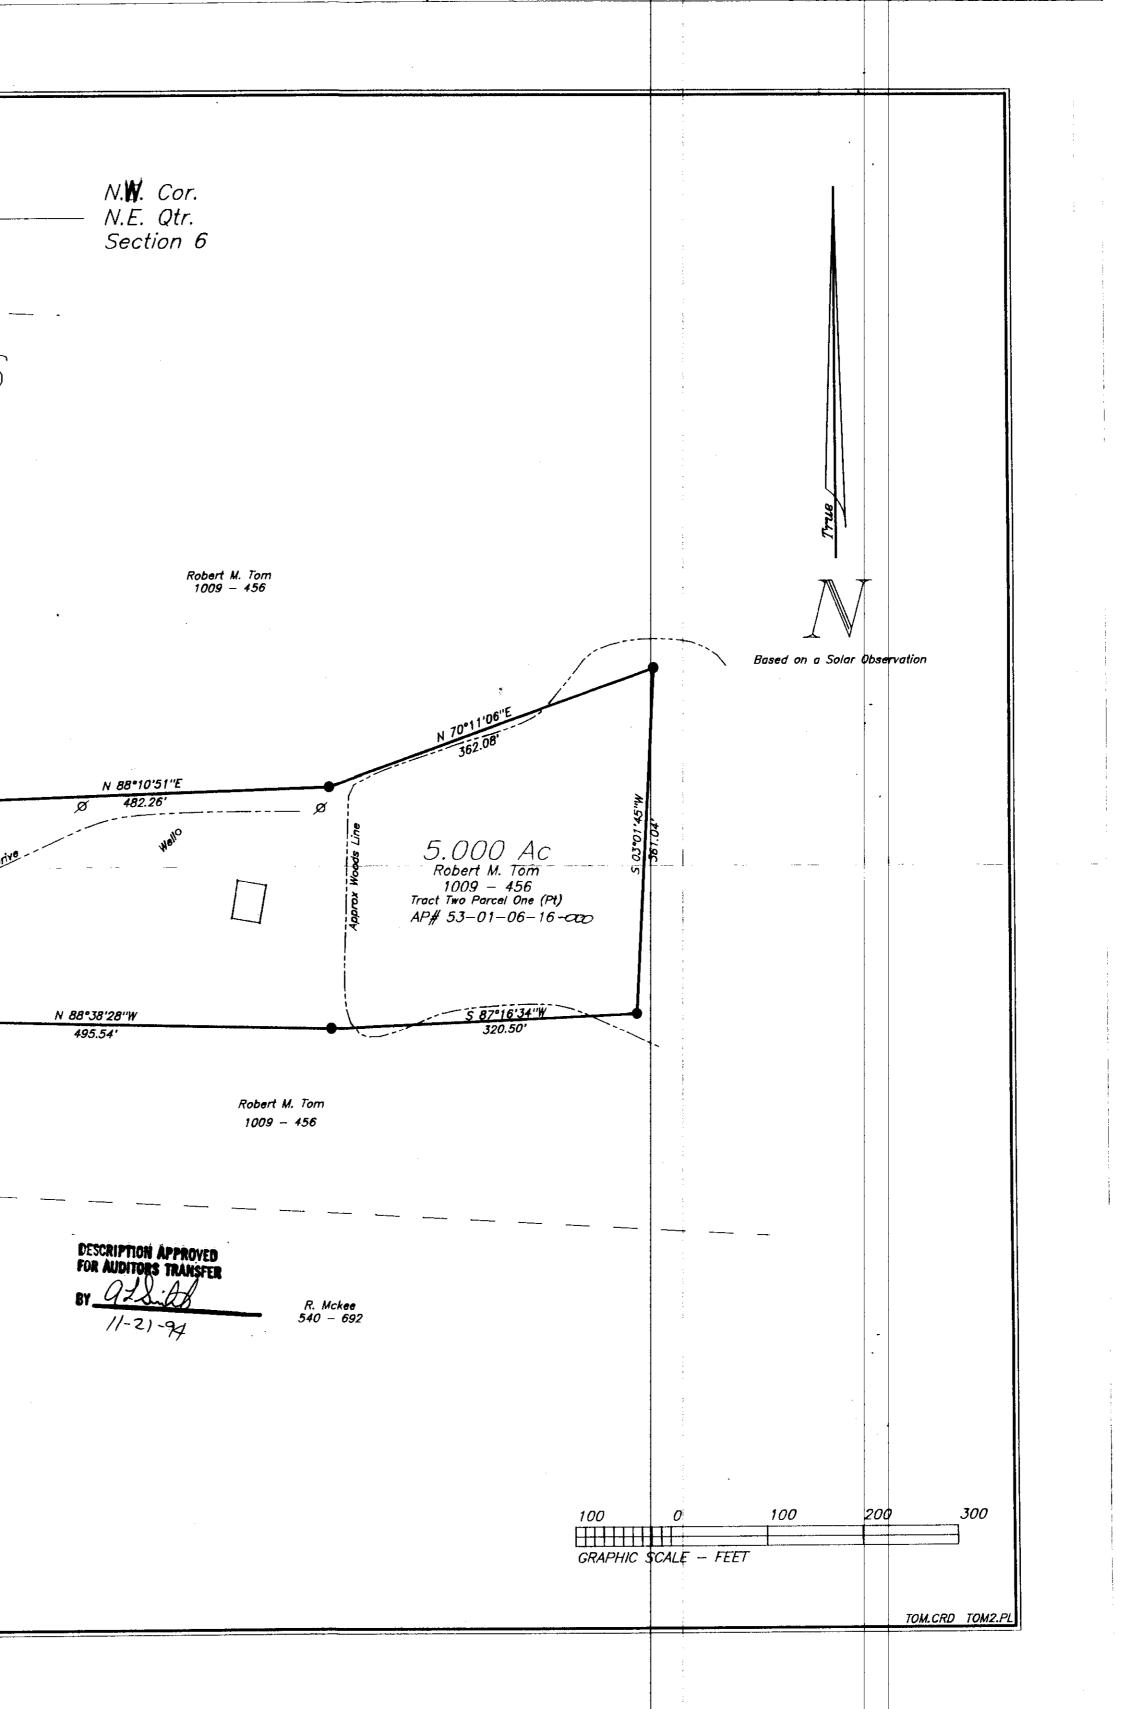

Commencing st a 5/8 inch capped rebar found at the northest corner of the northeast quarter of said section 6 thence with the west line of said northeast quarter 5 03°01'45" W a distance of 2243.77 feet to a point in County road 22 the BEGINNING thence with a new division line through the lands of Robert M. Tom as recorded in Deed volume 1009 page 456 the next five calls,

1) N 88' 10' 51" E a distance of 482.26 feet to an iron pin set having passed through an iron pin set at 18.39 feet.

- 2) N 70° 11' 06" E a distance of 362.08 feet to an iron pin set.
- 3) S 03 01'45" W a distance of 361.04 feet to an iron pin set.
- 4) S 87' 16' 34" W a distance of 320.50 feet to an iron pin set.

5) N 88° 38' 28" W a distance of 495.54 feet to a point in County road 22 on the west line of said northeast quarter having passed through an iron pin set at 479.35 feet thence with the west line of said northeast quarter and with the lands of Jeffrey W. and Cathie A. Kreager as recorded in Deed volume 942 page 279 N 03° 01' 45" E a distance of 226.28 feet to the EEGINNING and containing 5.000 acres more or less and being a part of the property conveyed in Tract Two Parcel One of Deed volume 1009 page 456 of the Deed records of Muskingum County, Ohio and being a part of Auditors parcel # 53-01-06-167 CCC

OFFICE COPY NOT RECORDABLE

**DESCRIPTION APPROVED** FOR ANOTONS TRANSFER

Survey Plat of 5.000 acres Robert M. Tom N.E. Quarter Section 6 Twp. 13 North Range 11 West \_\_\_\_\_Union\_Twp.\_\_\_ Rich\_Hill\_Twp. Congress Lands East of the Scioto River 6 6 Rich Hill Twp. Muskingum Co. Oh. Ref: Deed Volume 1009 Pg. 456 Scale 1'' = 100' Nov. 20, 1994 56-94-595 18.39' Jeffrey W. & Cathie A. Kreager 942 – 279 میں میں برای کا میں بیان کی ایک میں ایک کر ایک ک میں کا ایک کر Legend: 5/8" Capped Rebar Set 5/8" Capped Rebar Found 16.19' 5/8" Rebar Found Surveyed By: 6 6 OFFICE COPY NOT RECORDABLE Steven L. Carelle ---- O--\_\_\_\_\_ \_\_\_\_ Registered Surveyor Ohio # 6664