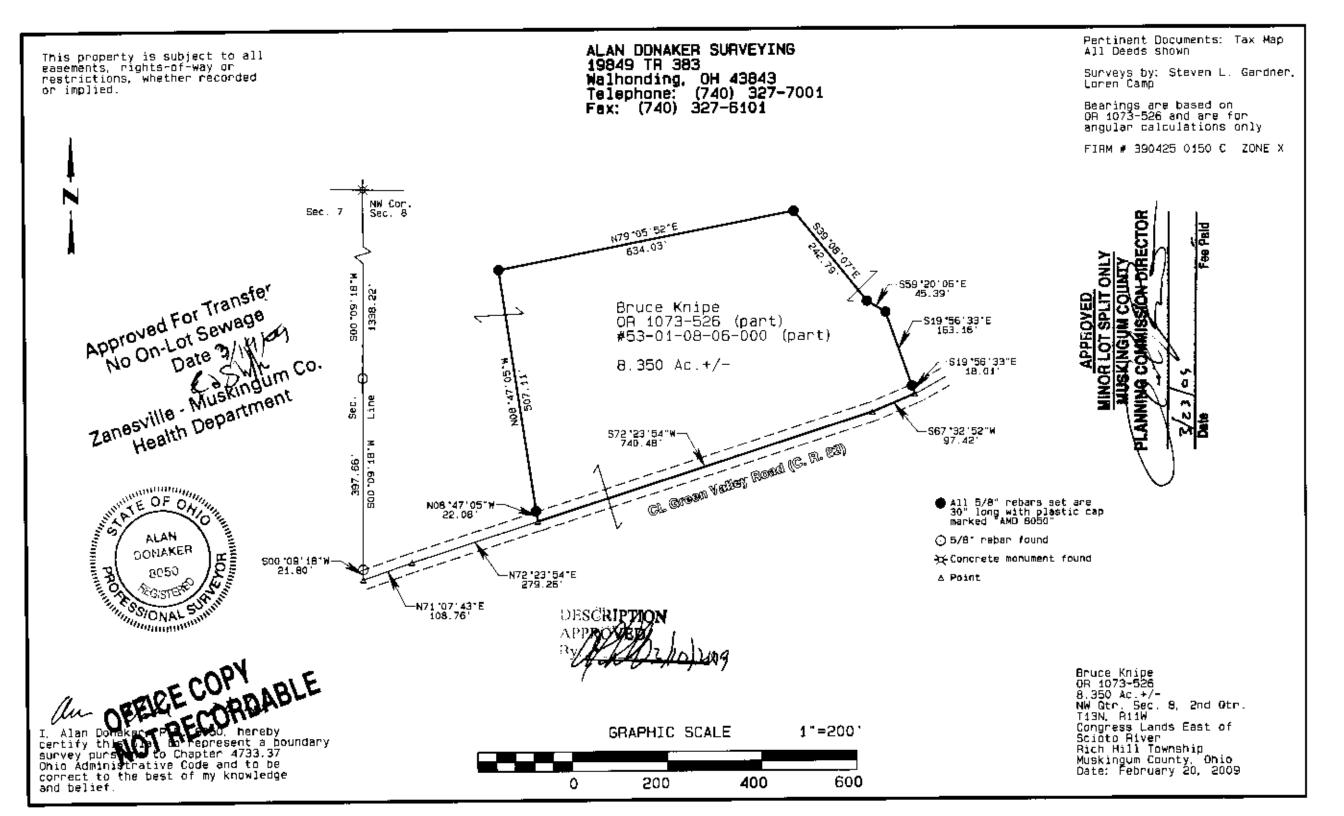

## ALAN DONAKER SURVEYING

Alan Donaker, P.S. 19849 TR 383

Walhonding, OH 43843 Phone: (740) 327-7001 Fax: (740) 327-6101

Being 8.350 acres, more or less, in the Northwest Quarter of Section 8, Second Quarter, Township 13 North, Range 11 West, Congress Lands East of the Scioto River, in the Township of Rich Hill, in the County of Muskingum, in the State of Ohio, conveyed to Bruce Knipe, OR 1073-526 (part), Parcel No. 53-01-08-06-000 (part), and more particularly described as follows:

Commencing at a concrete monument at the Northwest corner of Section 8;

thence, with the West line of said Section 8, the following 3 courses:

- 1. thence, S. 00° 09' 18" W. a distance of 1338.22' to a 5/8" rebar found;
- 2. thence, S. 00° 09' 18" W. a distance of 397.66' to a 5/8" rebar found;
- 3. thence, S. 00° 09' 18" W. a distance of 21.80' to a point in the centerline of Green Valley Road, County Road 83.

thence, with the centerline of Green Valley Road, County Road 83, the following 2 courses:

- 1. thence, N.71° 07' 43" E. a distance of 108.76' to a point;
- 2. thence, N.72° 23' 54" E. a distance of 279.26' to a point, said point being the TRUE POINT OF BEGINNING;

thence, through the property of Bruce Knipe, OR 1073-526, the following 7 courses:

- 1. thence, N. 08° 47' 05" W. a distance of 22.08' to a 5/8" rebar set;
- 2. thence, N. 08° 47' 05" W. a distance of 507.11' to a 5/8" rebar set;
- 3. thence, N. 79° 05' 52" E. a distance of 634.03' to a 5/8" rebar set;
- 4. thence, S. 39° 08' 07" E. a distance of 242.79' to a 5/8" rebar set;
- 5. thence, S. 59° 20' 06" E. a distance of 45.39' to a 5/8" rebar set;
- 6. thence, S. 19° 56' 33" E. a distance of 163.16' to a 5/8" rebar set;
- 7. thence, S. 19° 56' 33" E. a distance of 18.01' to a to a point in the centerline of Green Valley Road, County Road 83;

thence, with the centerline of Green Valley Road, County Road 83, the following 2 courses:

- 1. thence, S. 67° 32' 52" W. a distance of 97.42' to a point;
- thence, S. 72° 23' 54" W. a distance of 740.48' to the TRUE POINT OF BEGINNING, containing 8.350 acres, more or less, including public road right-of-way and is subject to all casements, rights-of-way, or restrictions, whether recorded or implied.

Bearings are based on OR 1073-526 and are for angular calculations only.

All 5/8" rebars set are 30" long with plastic cap marked "AMD 8050".

Pertinent Documents: Tax Map and all Deeds shown. Flood Plain panel #390425 0150 C, Zone X

Surveys by: Steven L. Gardner, Loren Camp

Description and plat by Alan Donaker, Professional Surveyor, #8050, from a survey of the premises on February 20, in the year of our Lord Two Thousand Nine.

DONAKER BOSO ONAL SURVINIA

DESCRIPTION
APPROPRIES
By LINDON

APPROVED MINOR LOT SPLIT ONLY

MUSKINGUM COUNTY
LANNING COMMISSION DIRECTOR

Fee Paid

Page 1 of 1