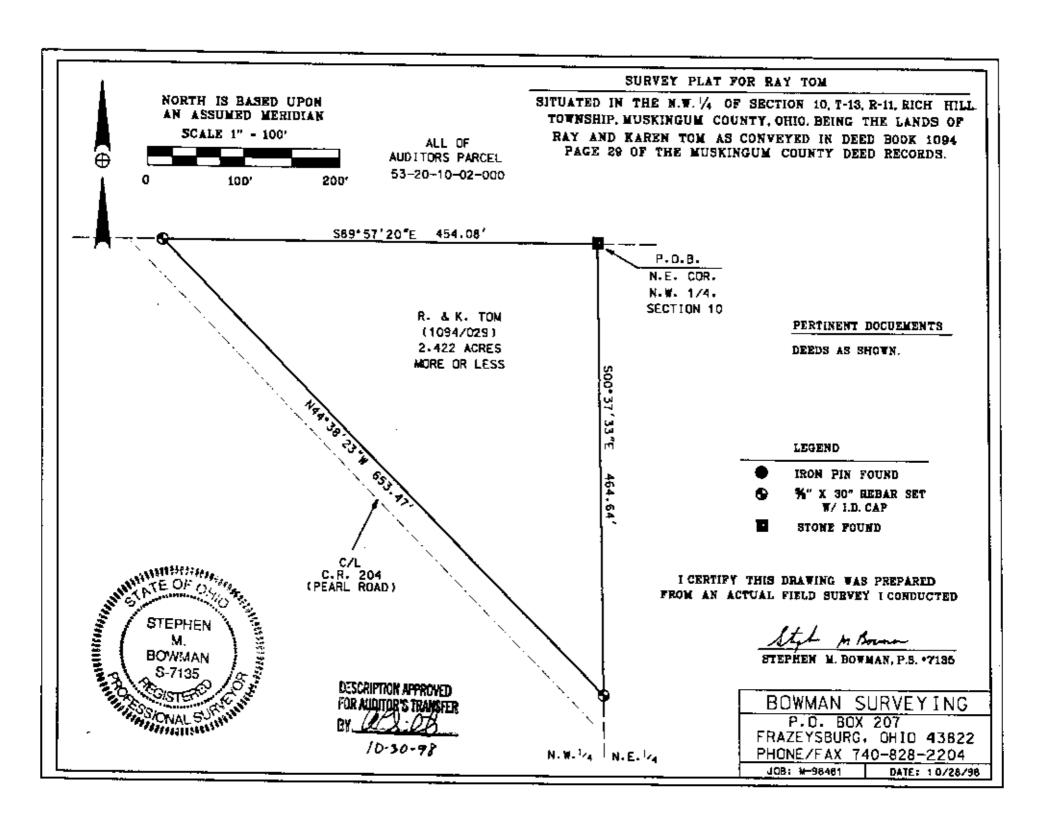

## SURVEY DESCRIPTION FOR RAY TOM

ALL OF PARCEL 53-20-10-02-000 (2.422 Acres)

Situated in the Northwest Quarter of Section 10, T-13, R-11, Rich Hill Township, Muskingum County, Ohio. Being the lands of Ray and Karen Tom as conveyed in Deed Book 1094 Page 29 of the Muskingum County Deed Records, and being described as follows:

Beginning at a stone found marking the Northeast corner of the Northwest Quarter of Section 10;

- thence, S.00°37'33"E. a distance of 464.64 feet along the East line of said quarter section to a set rebar on the Easterly Right of way of County Road 204 (Pearl Road);
- thence, N.44°38'23"W. a distance of 653.47 feet along said road right of way to a set rebar on the North line of said quarter section;
- thence, **S.89°57'20"E.** a distance of **454.08** feet along said quarter section to the point of beginning.

The above described parcel contains 2.422 acres, more or less, and is subject to all legal easements and right of ways. All set rebars are 5/8" x 30" rebars with plastic I.D. caps. North is based upon an assumed meridian.

Description was prepared from an actual survey by Bowman Surveying, Stephen M. Bowman, P.S.#7135. October 28, 1998.

DESCRIPTION APPROVED
FOR AMOSTOR'S TRANSFER
BY

10-30-81