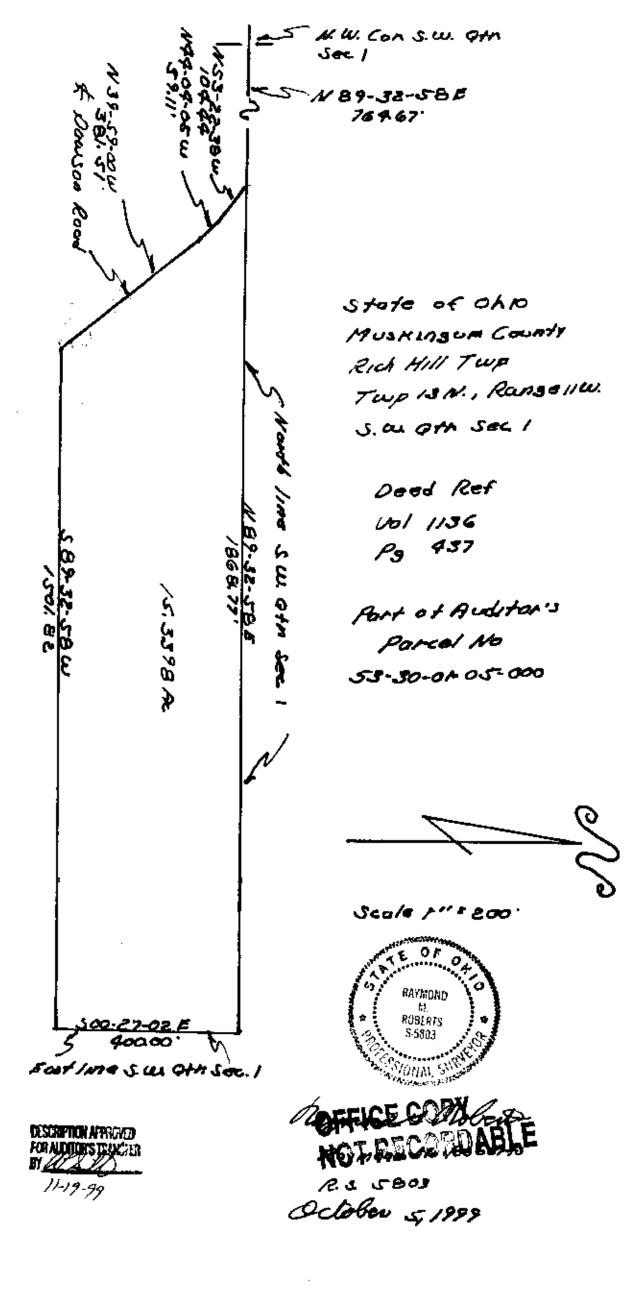

## øVANCED SURVEYING ø625 U.S. 68 NORTH WILMINGTON, OHIO 45177

Situated in the State of Ohio, Muskingum County, Rich Hill Township, Twp. 13 N., Range 11 W., being part of the south west quarter of Section 1, and more particularly described as follows:

Beginning at the north west corner of the south west quarter of Section 1; thence with the north line of said south west quarter north 89 degrees 32 minutes 58 seconds east a distance of 764.67 feet to a point in the center of Dawson Road, said point being the true place of beginning for the tract herein to be described; thence continuing with said north line north 89 degrees 32 minutes 58 seconds east 1868.77 feet to a point, said point being the center of Section 1; thence leaving said north line and with the east line said south west quarter south 00 degrees 27 minutes 02 seconds east 400.00 feet to a point; thence leaving said east line south 89 degrees 32 minutes 58 seconds west 1501.82 to a point in the center of Dawson Road; thence with the center of said road north 39 degrees 59 minutes 00 seconds west 381.51 to a point; thence north 44 degrees 04 minutes 05 seconds west 59.11 feet to a point; thence north 53 degrees 22 minutes 38 seconds west 104.44 feet to the place of beginning containing 15.3398 acres more or less.

Subject to all legal easements of record.

Being part of the same premises as described in Vol. 1136 Pg. 437.

Being part of Auditor's parcel No. 53-30-01-05-000.

This description written from a survey done on October 5, 1999 by Raymond M. Roberts Registered Surveyor No. 5803.