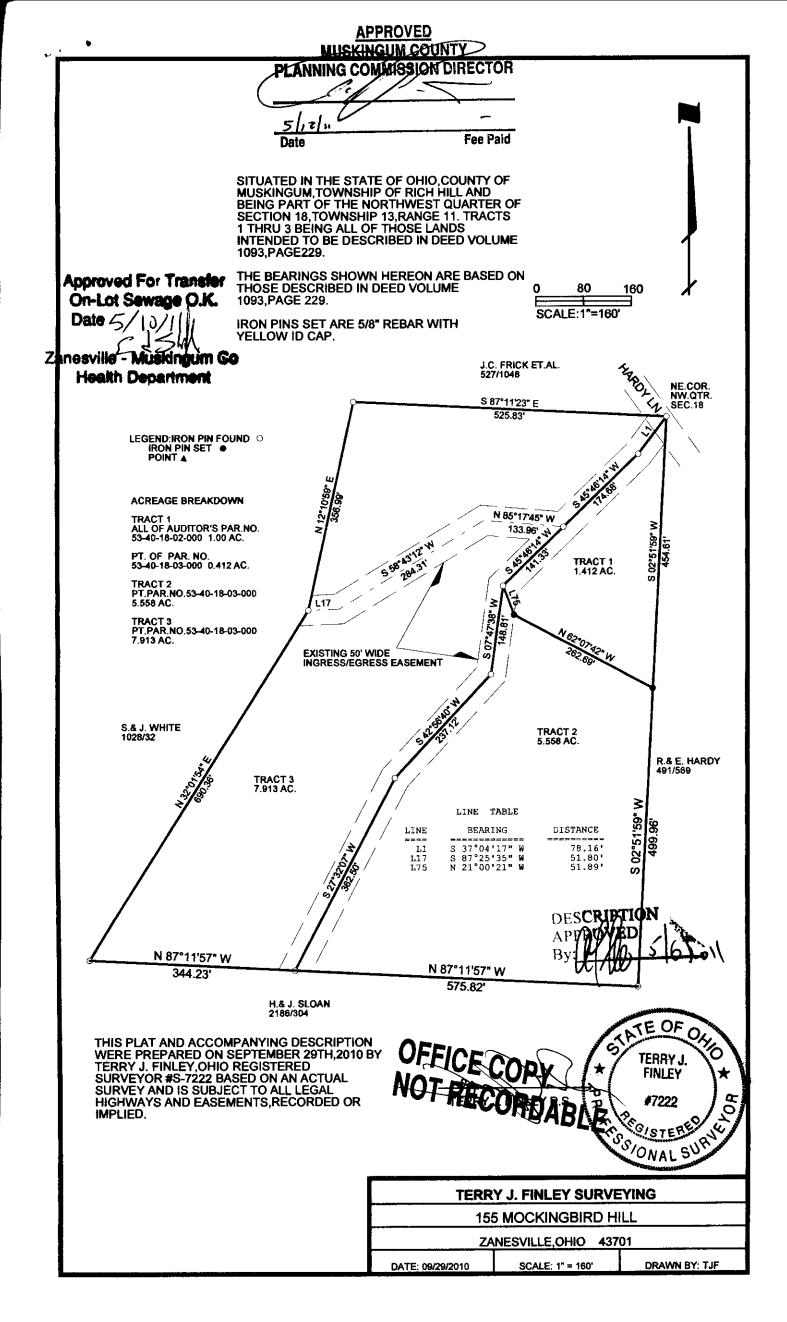

## LEGAL DESCRIPTION TRACT 1

Situated in the State of Ohio, County of Muskingum, Township of Rich Hill, and being part of the northwest quarter of Section 18, Township 13, Range 11; and being part of those lands intended to be described in Deed Volume 1093, page 229; being further bounded and described as follows:

**Beginning** at an iron pin found in the center of Hardy Lane, said pin marking the northeast corner of the northwest quarter of Section 18, **thence, south 02 degrees – 51 minutes – 59 seconds west, 454.61 feet**, along the Quarter Section line and along the west line of those lands now or formerly owned by R. & E. Hardy (491/569), to an iron pin set;

Thence, leaving said Quarter Section line, north 62 degrees - 07 minutes - 42 seconds west, 262.69 feet to an iron pin set on the easterly line of a fifty (50) foot wide ingress/egress easement;

Thence, north 21 degrees - 00 minutes - 21 seconds west, 51.89 feet to an iron pin found in the centerline of said easement;

**Thence**, continuing along the centerline thereof, the following three (3) courses and distances:

- 1. north 45 degrees 46 minutes 14 seconds east, 141.33 feet to an iron pin found;
- 2. north 45 degrees 46 minutes 14 seconds east, 174.68 feet to an iron pin found;
- north 37 degrees 04 minutes 17 seconds east, 78.16 feet to the point of beginning, and <u>containing 1.412 acres more or less</u>.

Also included herein the following described **fifty (50) foot wide ingress/egress easement**, the centerline thereof beginning at an iron pin found at the northeast corner of the northwest quarter of Section 18, thence, south 37 degrees – 04 minutes – 17 seconds west, 78.16 feet to an iron pin found; south 45 degrees – 46 minutes – 14 seconds west, 174.68 feet to an iron pin found; south 45 degrees – 46 minutes – 14 seconds west, 141.33 feet to an iron pin found; thence, south 07 degrees – 47 minutes – 38 seconds west, 148.81 feet to an iron pin found; thence, south 42 degrees – 56 minutes – 40 seconds west, 237.12 feet to an iron pin found; thence, south 27 degrees – 32 minutes – 07 seconds west, 362.50 feet to an iron pin found, and the terminus of this easement.

Subject to all legal highways and easements, whether recorded or implied.

Iron pins set are 5/8 rebar with yellow identification cap (FINLEY S-7222).

Bearings described herein are based on assumed azimuth and to be used for angle purposes only.

Being all of Auditor's Parcel #53-40-18-02-000 1.00 acres+part of Auditor's Parcel #53-40-18-03-000 0.412 acres+-. TE OF ON This description, written on September 30, 2010, is Ċ based on an actual survey by Terry J. Finley, Ohio TERRY J. ★ Registered Surveyor #S-7222. FINLEY Ŕ SSIONAL SUPPLY σ Ż ECOPY ECORDABLE Ť Ter APPROVED MUSKINGUM COUNTY PLANNING COMMISSION DIRECTOR DESCRIPTION APP <u>b Ji:01(</u> Bу 5 τ Fee Paid Date