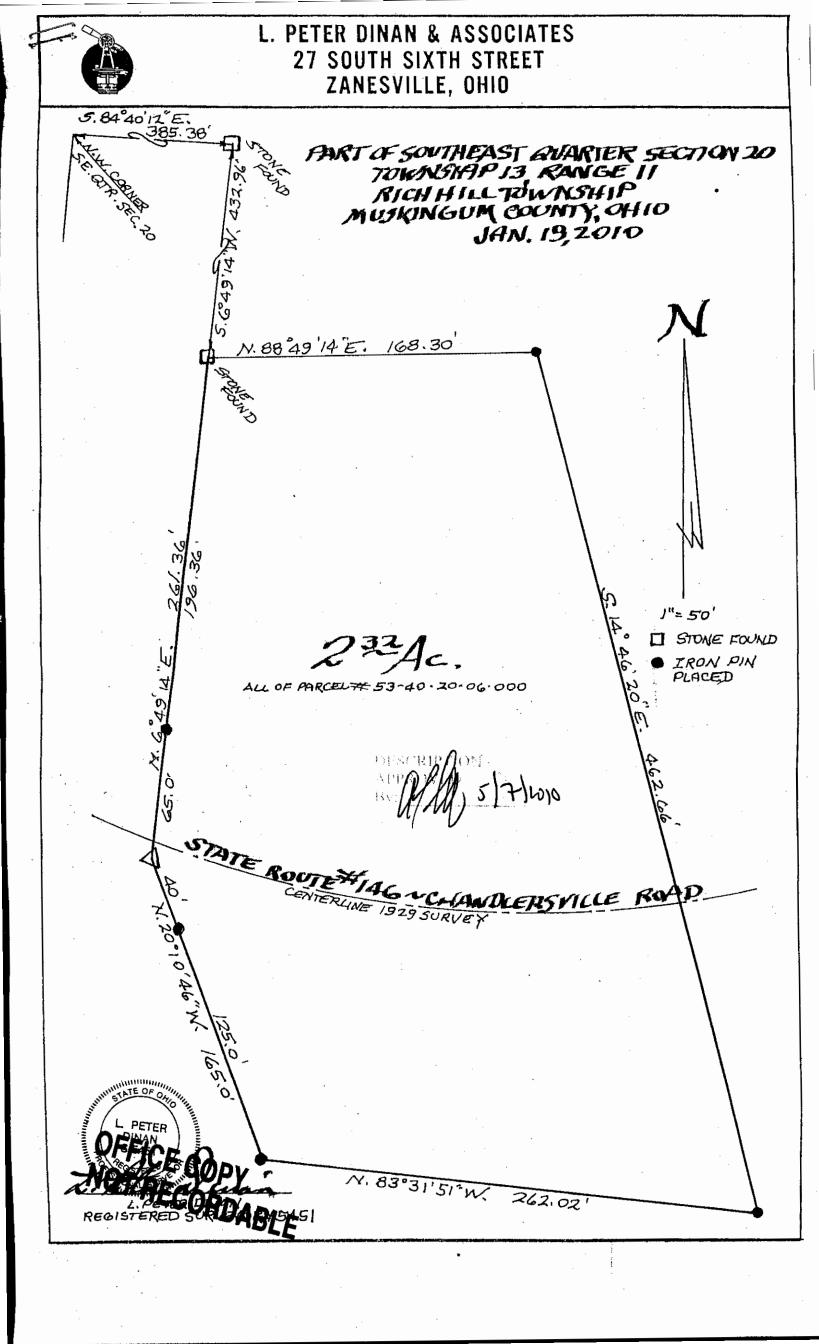

L. Peter Dinan & Associates 27 South Sixth Street

P.O. Box 55, Zanesville, Ohio 43702-0055

SURVEYING & MAPPING

Larry L. & Jeannette Hilterbrand 2.32 Acres All of Parcel #53-40-20-06-000

Situated in the State of Ohio, County of Muskingum, Township of Rich Hill.

Being a part of the southeast quarter of Section 20, Township 13, Range 11 bounded and described as follows:

Commencing at the northwest corner of the southeast guarter of Section 20; thence along the north line of said quarter south 84 degrees 40 minutes 12 seconds east 385.38 feet to a stone found; thence south 6 degrees 49 minutes 14 seconds west 432.96 feet to a stone found and the true place of beginning of the premises herein intended to be described; thence north 88 degrees 49 minutes 14 seconds east 168.30 feet to an iron pin placed; thence south 14 degrees 46 minutes 20 seconds east 462.66 feet to an iron pin placed; thence north 83 degrees 31 minutes 51 seconds west 262.02 feet to an iron pin placed; thence north 20 degrees 10 minutes 46 seconds west 165.0 feet to a point, passing an iron pin placed at 125.0 feet; thence north 6 degrees 49 minutes 14 seconds east 261.36 feet to the true place of beginning passing an iron pin placed at 65.0 feet, containing two and thirty-two hundredths (2.32) acres more or less.

Subject to the easements of State Route #146.

This description written from a survey made by L. Peter Dinan, Registered Surveyor #5451, January 20, 2010.

DESCRIPAT 157/2010

ECORDABLE L PETER DINAN S ·5451 GISTERED STONAL SURV