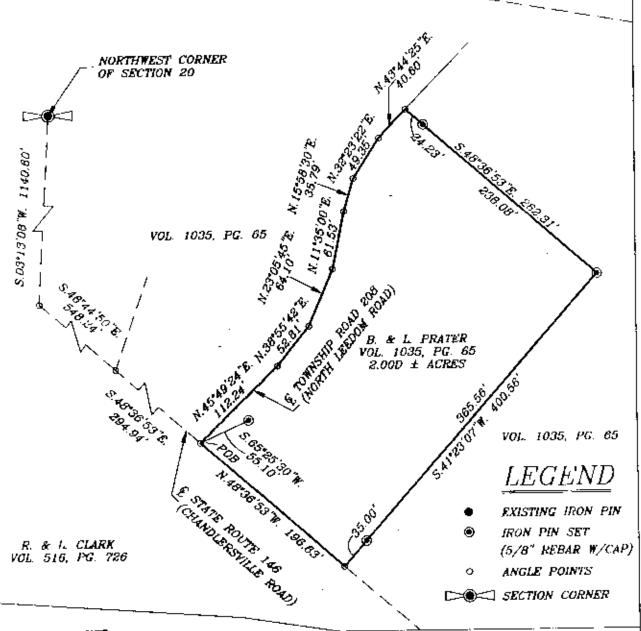

## BRYAN S. AND LORI A. PRATER AUDITORS PARCEL NUMBER 53-53-40-20-08-000 (PART)

BEING A PART OF THE 13.469 ACRE TRACT CONVEYED TO BRYAN S. AND LORI A. PRATER BY DEED RECORDED IN VOLUME 1035, PAGE 65 OF THE MUSKINGUM COUNTY DEED RECORDS, SITUATED IN THE NORTHWEST QUARTER OF SECTION 20, TOWNSHIP 13, RANGE 11, OF THE CONGRESS LANDS EAST OF THE SCIOTO RIVER, RICH HILL TOWNSHIP, MUSKINGUM COUNTY, OHIO AND BEING FURTHER DESCRIBED AS FOLLOWS:

COMMENCING AT THE NORTHWEST CORNER OF SAID SECTION 20;

THENCE SOUTH 03 DEGREES 13 MINUTES 08 SECONDS WEST 1140,60 FEET (DEED) ALONG THE WEST LINE OF SECTION 20, TO A POINT IN THE CENTER OF SR 146;

THENCE SOUTH 48 DEGREES 44 MINUTES 50 SECONDS EAST 548.24 FEET (DEED) ALONG THE CENTER OF SR 146, TO A POINT;

THENCE CONTINUING WITH THE SAID CENTER, SOUTH 48 DEGREES 36 MINUTES 53 SECONDS EAST 294.94 FEET TO A POINT AT THE INTERSECTION OF THE CENTERLINES OF SR 146 AND TOWNSHIP ROAD 208 (NORTH LEEDOM ROAD), THE SAID POINT BEING SOUTH 65 DEGREES 25 MINUTES 30 SECONDS WEST 55, 10 FEET FROM AN IRON PIN SET, SAID POINT ALSO BEING THE PLACE OF BEGINNING OF THE TRACT HEREIN INTENDED TO BE DESCRIBED:

THENCE LEAVING THE CENTER OF SR 146 AND WITH THE CENTER OF SAID TOWNSHIP ROAD 208 THE NEXT SEVEN COURSES AND DISTANCES:

- NORTH 45 DEGREES 49 MINUTES 24 SECONDS EAST 112.24 FEET TO A POINT;
- 2) NORTH 38 DEGREES 55 MINUTES 42 SECONDS EAST 52.81 FEET TO A POINT;
- 3) NORTH 23 DEGREES 05 MINUTES 45 SECONDS EAST 64.10 FEET TO A POINT;
- NORTH 11 DEGREES 35 MINUTES 00 SECONDS EAST 61,53 FEET TO A POINT;
- 5) NORTH 15 DEGREES 58 MINUTES 30 SECONDS EAST 35.79 FEET TO A POINT;
  6) NORTH 32 DEGREES 23 MINUTES 22 SECONDS EAST 49.35 FEET TO A POINT;
- 7) NORTH 43 DEGREES 44 MINUTES 25 SECONDS EAST 40.60 FEET TO A POINT:

THENCE LEAVING THE SAID TOWNSHIP ROAD, SOUTH 48 DEGREES 36 MINUTES 53 SECONDS EAST 262,31 FEET TO AN IRON PIN SET, PASSING AN IRON PIN SET AT 24,23 FEET;

THENCE SOUTH 41 DEGREES 23 MINUTES 07 SECONDS WEST 400,56 FEET TO THE CENTER. OF THE ABOVE SAID SR 146, PASSING AN IRON PIN SET AT 365.56 FEET;

THENCE WITH THE SAID CENTER, NORTH 48 DEGREES 36 MINUTES 53 SECONDS WEST 196,63 FEET TO THE PLACE OF BEGINNING.

CONTAINING 2,000 MORE OR LESS ACRES, SUBJECT TO ALL LEGAL ROAD RIGHT-OF-WAY OF SR 146 AND TOWNSHIP ROAD 208, AND ALL OTHER APPLICABLE EASEMENTS.

ALL IRON PINS SET ARE 5/8 INCH X 30 INCH REBAR WITH PLASTIC IDENTIFICATION CAPS (BIEDEÑBACH P\$5718-P\$6923),

THE BEARINGS ARE BASED ON THE DEED BEARINGS OF THE 13,469 MORE OR LESS ACRE TRACT (VOLUME 1035, PAGE 65).