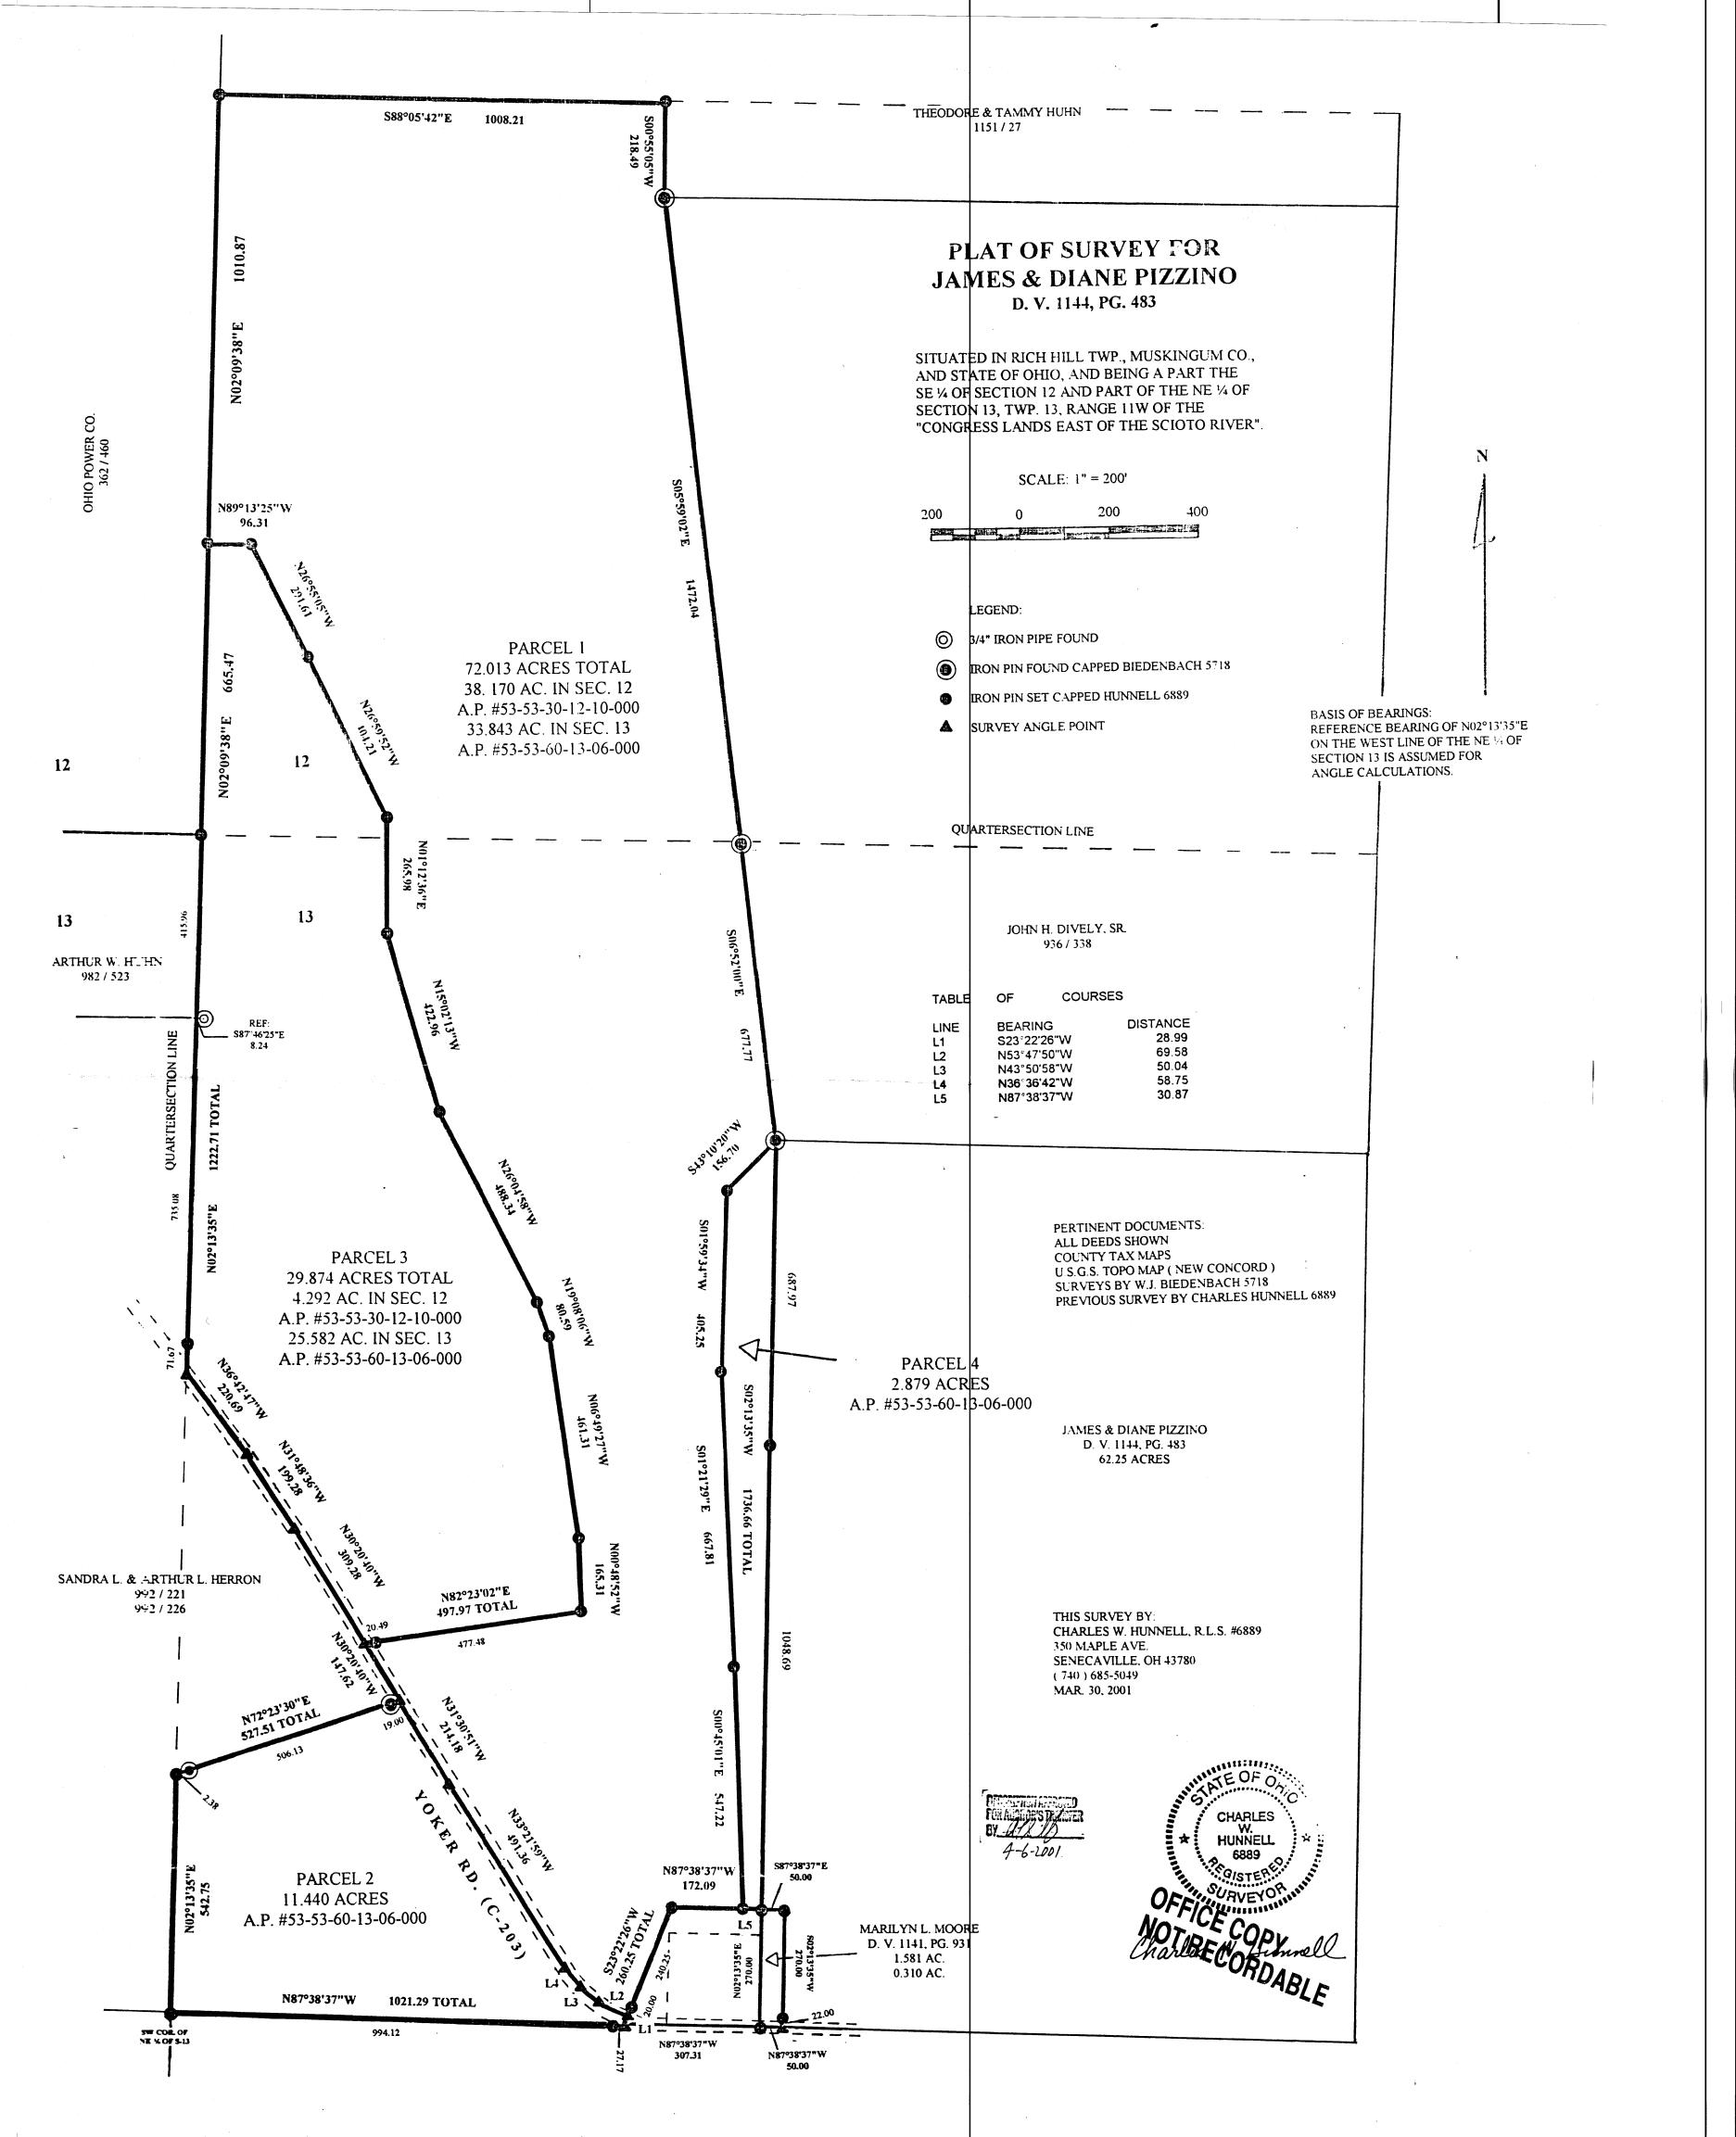

## DEED DESCRIPTION FOR JAMES & DIANE PIZZINO

PARCEL 2 OF SURVEY

Situated in the Township of Rich Hill, County of Muskingum, and State of Ohio, and being a parcel of land in the northeast quarter of Section 13, Township 13N, Range 11W of the "Congress Lands East of the Scioto River" and being more particularly described as follows:

Commencing at an iron pin previously set at the southwest corner of the northeast quarter of Section 13, the BEGINNING; thence N02°13'35"E with the west line of said northeast quarter a distance of 542.75 feet to an iron pin previously set; thence leaving said west line N72°23'30"E with the land of Sandra L. and Arthur L. Herron as recorded in Deed Volume 992, Page 226 a distance of 527.51 feet to a point in the center of County Road 203 ( passing on line iron pins found at distances of 2.38 feet and 508.51 feet ); thence with the center of said road the following five courses:

- [1] \$31°30'51"E a distance of 214.18 feet to a point;
- [2] \$33°21'59"E a distance of 491.36 feet to a point;
- [3] \$36°36'42"E a distance of 58.75 feet to a point;
- [4] \$43°50'58"E a distance of 50.04 feet to a point;
- [5] S53°47'50"E a distance of 69.58 feet to a point;

thence S23°22'26"W with a remaining 1.581 acres parcel of the land of Marilyn L. Moore as recorded in Deed Volume 1141, Page 931 a distance of 28.99 feet to a point on the south line of the northeast quarter of Section 13; thence N87°38'37"W with said south line a distance of 1021.29 feet to the point of beginning ( passing on line an iron pin set at a distance of 27.17 feet), containing 11.440 acres.

Subject to all leases, easements, rights of way, and restrictions of public records, if any. Subject to the right of way of County Road 203.

A survey of this description was made March 30, 2001 by Charles W. Hunnell, Registered Land Surveyor #6889. All iron pins set are 5/8" X 30" rebar with orange plastic caps labeled HUNNELL 6889. Reference bearing of N02°13'35"E on the west line of the northeast quarter of Section 13 is assumed for angle calculations.

Prior Deed Reference: Deed Volume 1144, Page 483 A.P. #53-53-60-13-06-000