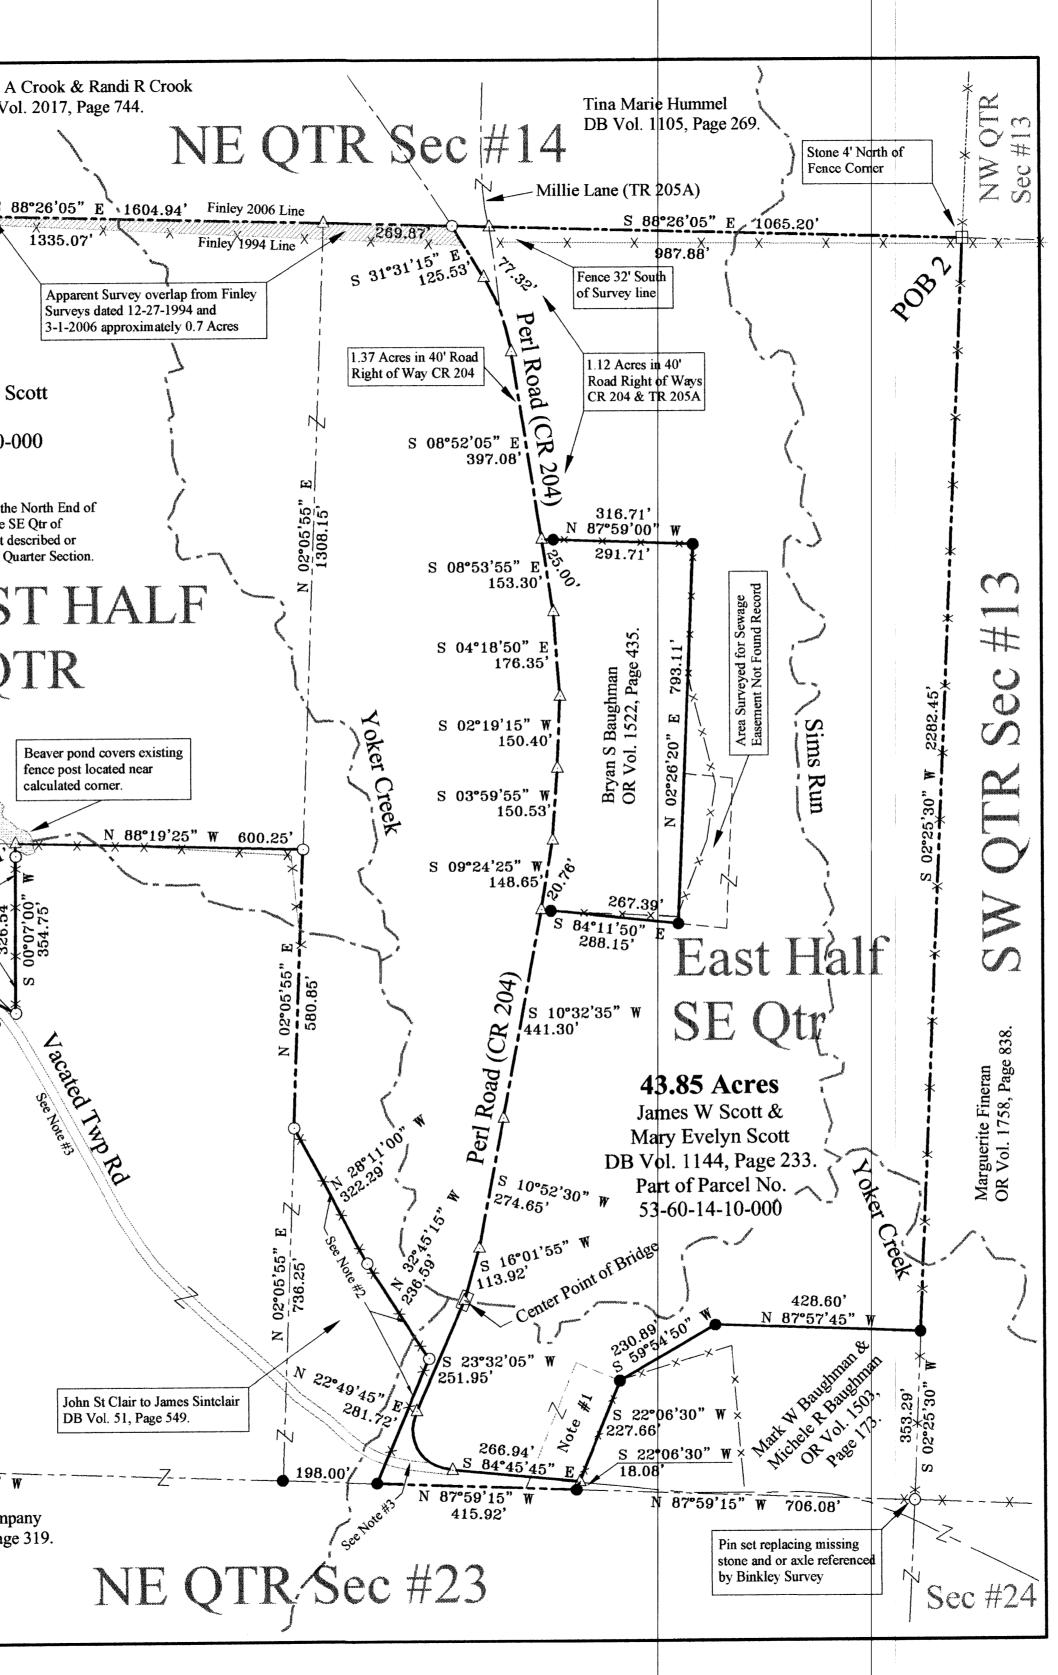

## DESCRIPTION OF SURVEY FOR JAMES W SCOTT & MARY EVELYN SCOTT JOB#1768-2

Situated in the State of Ohio, County of Muskingum, Township of Rich Hill:

Being part of the Southeast Quarter, of Section 14, of Township 13, Range 11, of the Congress Lands East of the Scioto River, **being part** of the James W Scott and Mary Evelyn Scott property recorded in Deed Book Volume 1144, Page 233, of said county's deed records, further being part of Muskingum County **Auditor's Parcel Number 53-60-14-10-000**, and more particularly described as follows;

Beginning at a stone (found) at the common corner for the Southeast and Northeast Quarters of Section 14 and for the Southwest and Northwest Quarters of Section 13 of said Township and Range;

- #1- THENCE South 02 degrees 25 minutes 30 seconds West 2282.45 feet along the common line for Sections 13 and 14 to an iron pin (found) at the Northeast corner of the Mark W Baughman and Michele R Baughman property recorded in Official Record Volume 1503, Page 173;
- #2- THENCE North 87 degrees 57 minutes 45 seconds West 428.60 feet into said Southeast Quarter of Section 14 and along said M & M Baughman property to an iron pin (found);
- #3- THENCE South 59 degrees 54 minutes 50 seconds West 230.89 feet continuing along said M & M Baughman property to an iron pin (found);
- #4- THENCE South 22 degrees 06 minutes 30 seconds West 227.66 feet continuing along said M & M Baughman property to an unmarked point in the centerline of Perl Road (County Road 204);
- #5- THENCE North 84 degrees 45 minutes 45 seconds West 266.94 feet through said Scott property and along said road to an unmarked point;
- #6- THENCE along a curve to the right having, a chord bearing North 30 degrees 36 minutes 50 seconds West 144.02 feet, a radius of 88.84 feet, and arc length of 167.92 feet, continuing through said Scott property and along said road to an unmarked point;
- #7- THENCE North 23 degrees 32 minutes 05 seconds East 251.95 feet continuing through said Scott property and along said road to the center of a bridge crossing Yoker Creek;
- #8- THENCE North 16 degrees 01 minutes 55 seconds East 113.92 feet continuing through said Scott property and along said road to an unmarked point;
- #9- THENCE North 10 degrees 52 minutes 30 seconds East 274.65 feet continuing through said Scott property and along said road to an unmarked point;
- #10- THENCE North 10 degrees 32 minutes 35 seconds East 441.30 feet continuing through said Scott property and along said road to the unmarked Southwest corner of the Bryan S Baughman property recorded in Official Record Volume 1522, Page 435;
- #11- THENCE South 84 degrees 11 minutes 50 seconds East 288.15 feet leaving said road and along said B Baughman property to an iron pin (found), passing an iron pin (found) at 20.76 feet;
- #12- THENCE North 02 degrees 26 minutes 20 seconds East 793.11 feet continuing along said B Baughman property to an iron pin (found);
- #13- THENCE North 87 degrees 59 minutes 00 seconds West 316.71 feet continuing along said B Baughman property to an unmarked point in the centerline of said road, passing an iron pin (found) at 291.71 feet;
- #14- THENCE North 08 degrees 52 minutes 05 seconds West 397.08 feet through said Scott property and along said road to an unmarked point;
- #15- THENCE along a curve to the left having, a chord bearing North 20 degrees 11 minutes 35 seconds West 164.97 feet, a radius of 420.00 feet, and arc length of 166.05 feet, continuing through said Scott property and along said road to an unmarked point;

- **#16- THENCE North 31 degrees 31 minutes 15 seconds West 125.53 feet** continuing through said Scott property and along said road to an iron pin (set) on the common line for the Southeast and Northeast Quarters of said Section 14;
- #17- THENCE South 88 degrees 26 minutes 05 seconds East 1065.20 feet leaving said road and along said Quarter Section line to the place of beginning, passing the centerline of Millie Lane (Township Road #205A) at 77.32 feet, containing 43.85 acres, of which 1.12 acres are within the right of way for said Perl Road and Millie Lane.

The bearings within this description are based on State Plane Coordinate Grid (Ohio South 1983) derived from GPS Observations. Iron pins (set) are 5/8" rebar with identification caps (C.R.Harkness P.L.S.6885).

This description was written by Charles R. Harkness Professional Land Surveyor #6885 from an actual survey completed on May 6, 2009 in accordance with Chapter 4733-37 of the Administrative Code, and is intended to be used for the legal transfer of the property described and does not intend to describe all or any easements of record, nor encroachments unless otherwise indicated.