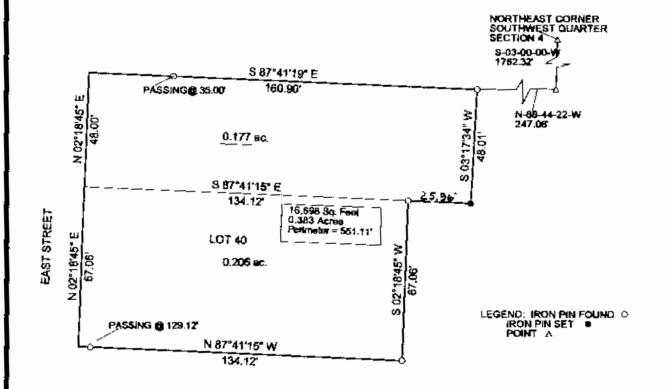

## LEGAL DESCRIPTION FOR TERRY GREEN

Situated in the State of Ohio, County of Muskingum, Township of Salem, and being part of the southwest quarter of Section 4, Township 2, Range 6, and also being all of Lot 40 of Cones Third Addition to Adamsville, Deed Volume 17, page 264, and being all those lands intended to be described in Deed Volume 1102, page 01; being further bounded and described as follows:

Commencing at the northeast corner of the southwest quarter of said Section 4, thence, south 03 degrees - 00 minutes - 00 seconds west, 1762.32 feet to a point; thence, north 86 degrees - 44 minutes - 22 seconds west, 247.06 feet to an iron pin found, and the *true point of beginning* for the parcel herein intended to be described;

Thence, south 03 degrees - 17 minutes - 34 seconds west, 48.01 feet to an iron pin set;

Thence, north 87 degrees -41 minutes -15 seconds west, 25.96 feet to an iron pin found;

Thence, south 02 degrees - 18 minutes - 45 seconds west, 67.06 feet to an iron pin found;

Thence, north 87 degrees – 41 minutes – 15 seconds west, 134.12 feet to a point at the southwest corner of said Lot #40, passing an iron pin found at 129.12 feet;

Thence, north 02 degrees - 18 minutes - 45 seconds east, 67.06 feet to a point at the northwest corner of said Lot #40;

Thence, continuing north 02 degrees – 18 minutes – 45 seconds east, 48.00 feet to a point;

Thence, south 87 degrees – 41 minutes – 19 seconds east, 160.90 feet to the **point of beginning**, passing an iron pin found at 35.00 feet, and <u>containing</u> 0.383 acres more or less.

Bearings described herein are based upon assumed azimuth and to be used for angle purposes only.

Iron pins set are 5/8" rebar with yellow identification cap (Finley S-7222).

Being all of Auditor's Parcel #56-05-02-06-000, Lot 40, .206 acres and all of Auditor's Parcel #56-05-02-07-000, .177 acres.

## SURVEY PLAT FOR TERRY GREEN

SITUATED IN THE STATE OF OHIO COUNTY OF MUSKINGUM, TOWNSHIP OF SALEM, PART OF THE SOUTHWEST QUARTER OF SECTION 4
TOWNSHIP? RANGE 6 AND ALSO BEING ALL OF LOT 40 OF CONES THIRD ADDITION TO ADAMSVILLE, DEED VOLUME 17, PAGE 264.
BEING ALL THOSE LANDS DESCRIBED IN DEED VOLUME 1102, PAGE 01.

ALL OF AUDITORS PARCEL NO'S 58-05-02-06-000, LOT #40 AND 58-05-02-07-000 .177 AC.

THE BEARINGS SHOWN HEREON ARE BASED UPON ASSUMED AZIMUTH AND ARE USED FOR ANGLE PURPOSES ONLY.

IRON PINS SET ARE 5/8" REBAR WITH YELLOW I.D. CAP.