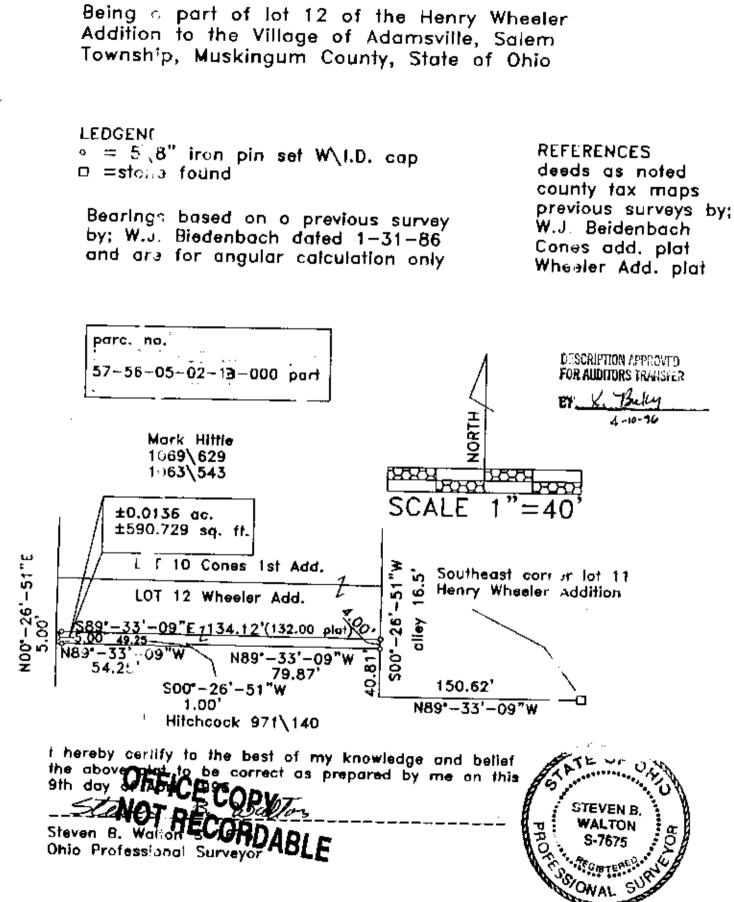

## Description for Mark Hittle

Being a part of lot 12 of the Henry Wheeler Addition to the village of Adamsville, Salem township, Muskingtum County, State of Ohio, and being a part of the tract last transferred to Mark Hittle as recorded in deed book 1069 page 629 and deed book 1063 page 543 of the axid county records and being further described as follows.

Beginning for reference at a stone found at the Southeast corner of lot 11 of Henry Wheeler Addition to the Village of Adamsville as recorded in deed book p page 565 of the and county records. Thence 89 degrees 33 minutes 09 seconds West 150.62 feet to a point on the Southeast corner of lot 12 of Henry Wheeler Addition and the West line of a16.5 foot alley. Thence along the said alley North 00 degrees 26 minutes 51 seconds East 40.81 feet to an iron pin set on the Southeast corner of a tract recorded in deed book 1063. page 543 of the said county records, said pin being the place of beginning for the tract herein described. Thence leaving said alley, North 89 degrees 33 minutes 09 seconds West 79.87 feet to an iron pin set. Thence South 00 degrees 26 minutes 51 seconds West 1.00 feet to an iron pin set. Thence North 89 degrees 33 minutes 09 seconds West 54.25 feet to a point on the East line of East Street (State route 208), passing an iron pin set at 49.25 feet. Thence along the said East line North 00 degrees 26 minutes 51 seconds East 5.00 feet to a point. Thence leaving and East line South 89 degrees 33 minutes 09 seconds East 134.12 feet to an iron pin set on the west line of a 16.5 foot alley passing an iron pin set at 5.00 feet. Thence along the said alley South 00 degrees 26 minutes 51 seconds West 4.00 feet to the place of beginning, containing 590.729 square feet, 0.0136 acres. Subject to all casements and right of ways either written or implied.

all iron pins set are 5\8 inch by 30" rebar with LD. caps. Bearings based on a previous survey by; W.J. Biedenbach dated 1-31-96 and are for angular calculation only. Description prepared by Steven B. Walton Only Professional Surveyor No. S-7675 on 4-

9-96

Auditors parcel no. 57-56-05-02-13 000 part

NOTRECORDABLE STEVEN B. WALTON

DESCRIPTION APPROVED FOR AUDITORS TRANSFER

EAST STREET 66'

.5