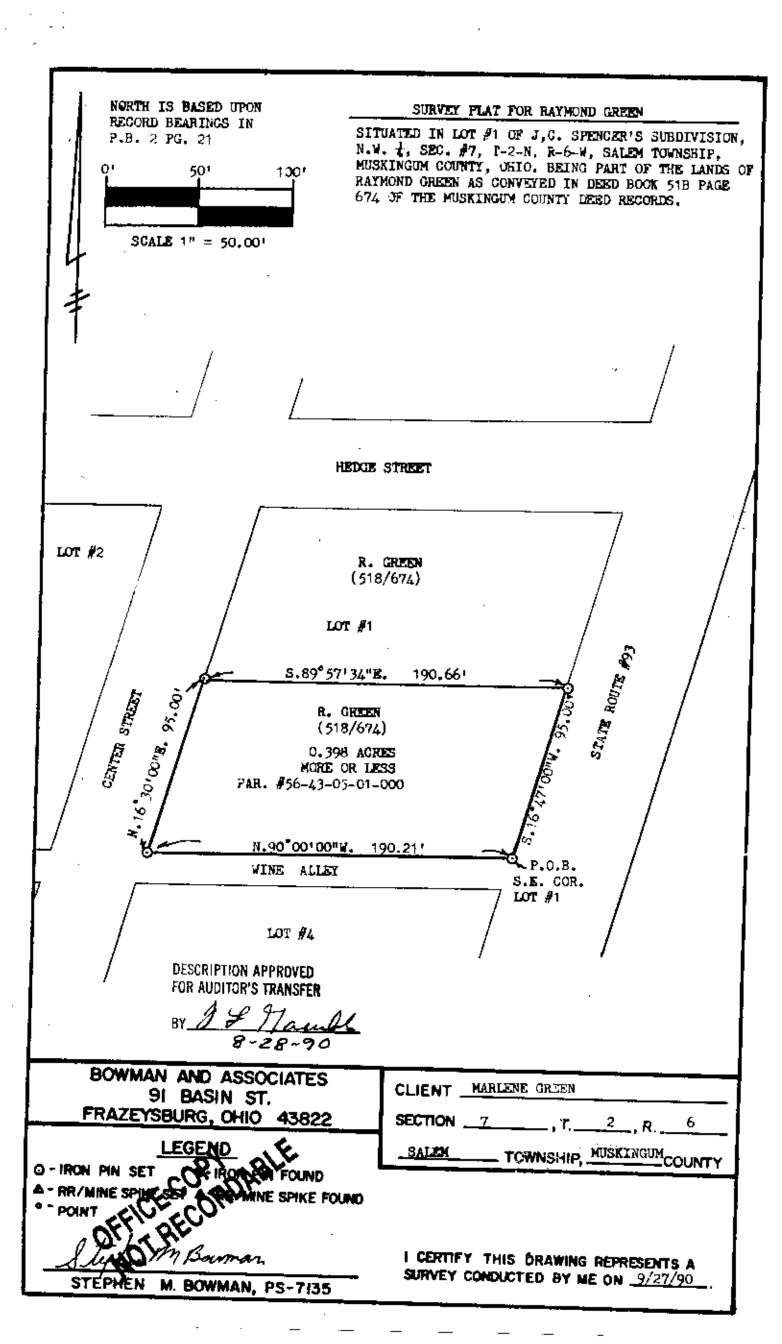

## SURVEY DESCRIPTION FOR RAYMOND GREEN

Situated in Lot #1 of J.C. Spencer's Subdivision, Northwest quarter of Section #7, T-2-N, R-6-W, U.S.M.L., Salem Township, Muskingum County, Ohio. Being part of the lands of Raymond Green as conveyed in Deed book 518, page 674 of the Muskingum County Deed records and being more particularly described as follows:

Beginning at an iron pin set at the Southeast corner of Lot #1 of J.C. Spencer's Subdivision as recorded in Plat Book 2 page 21 of the Muskingum County Plat Records; thence, N.90°00′00″W. a distance of 190.21 feet along the North line of Wine Alley to a set iron pin on the East line of Center Street; thence, N.16°30′00″E. a distance of 95.00 feet along the East line of said Street to a set iron pin; thence, S.89°57′34″E. a distance of 190.66 feet through the lands of Raymond Green (518/674) to a set iron pin on the West line of State Route #93; thence, S.16°47′00″W. a distance of 95.00 feet along the West line of said road to the THE POINT OF BEGINNING.

The above described parcel contains 0.398 acres, more or less, and is subject to all legal easements and right of ways. North is based upon record bearings in Plat Book 2 Page 21. All section pine are 3/4" x 30" pipes with 1.D. caps.