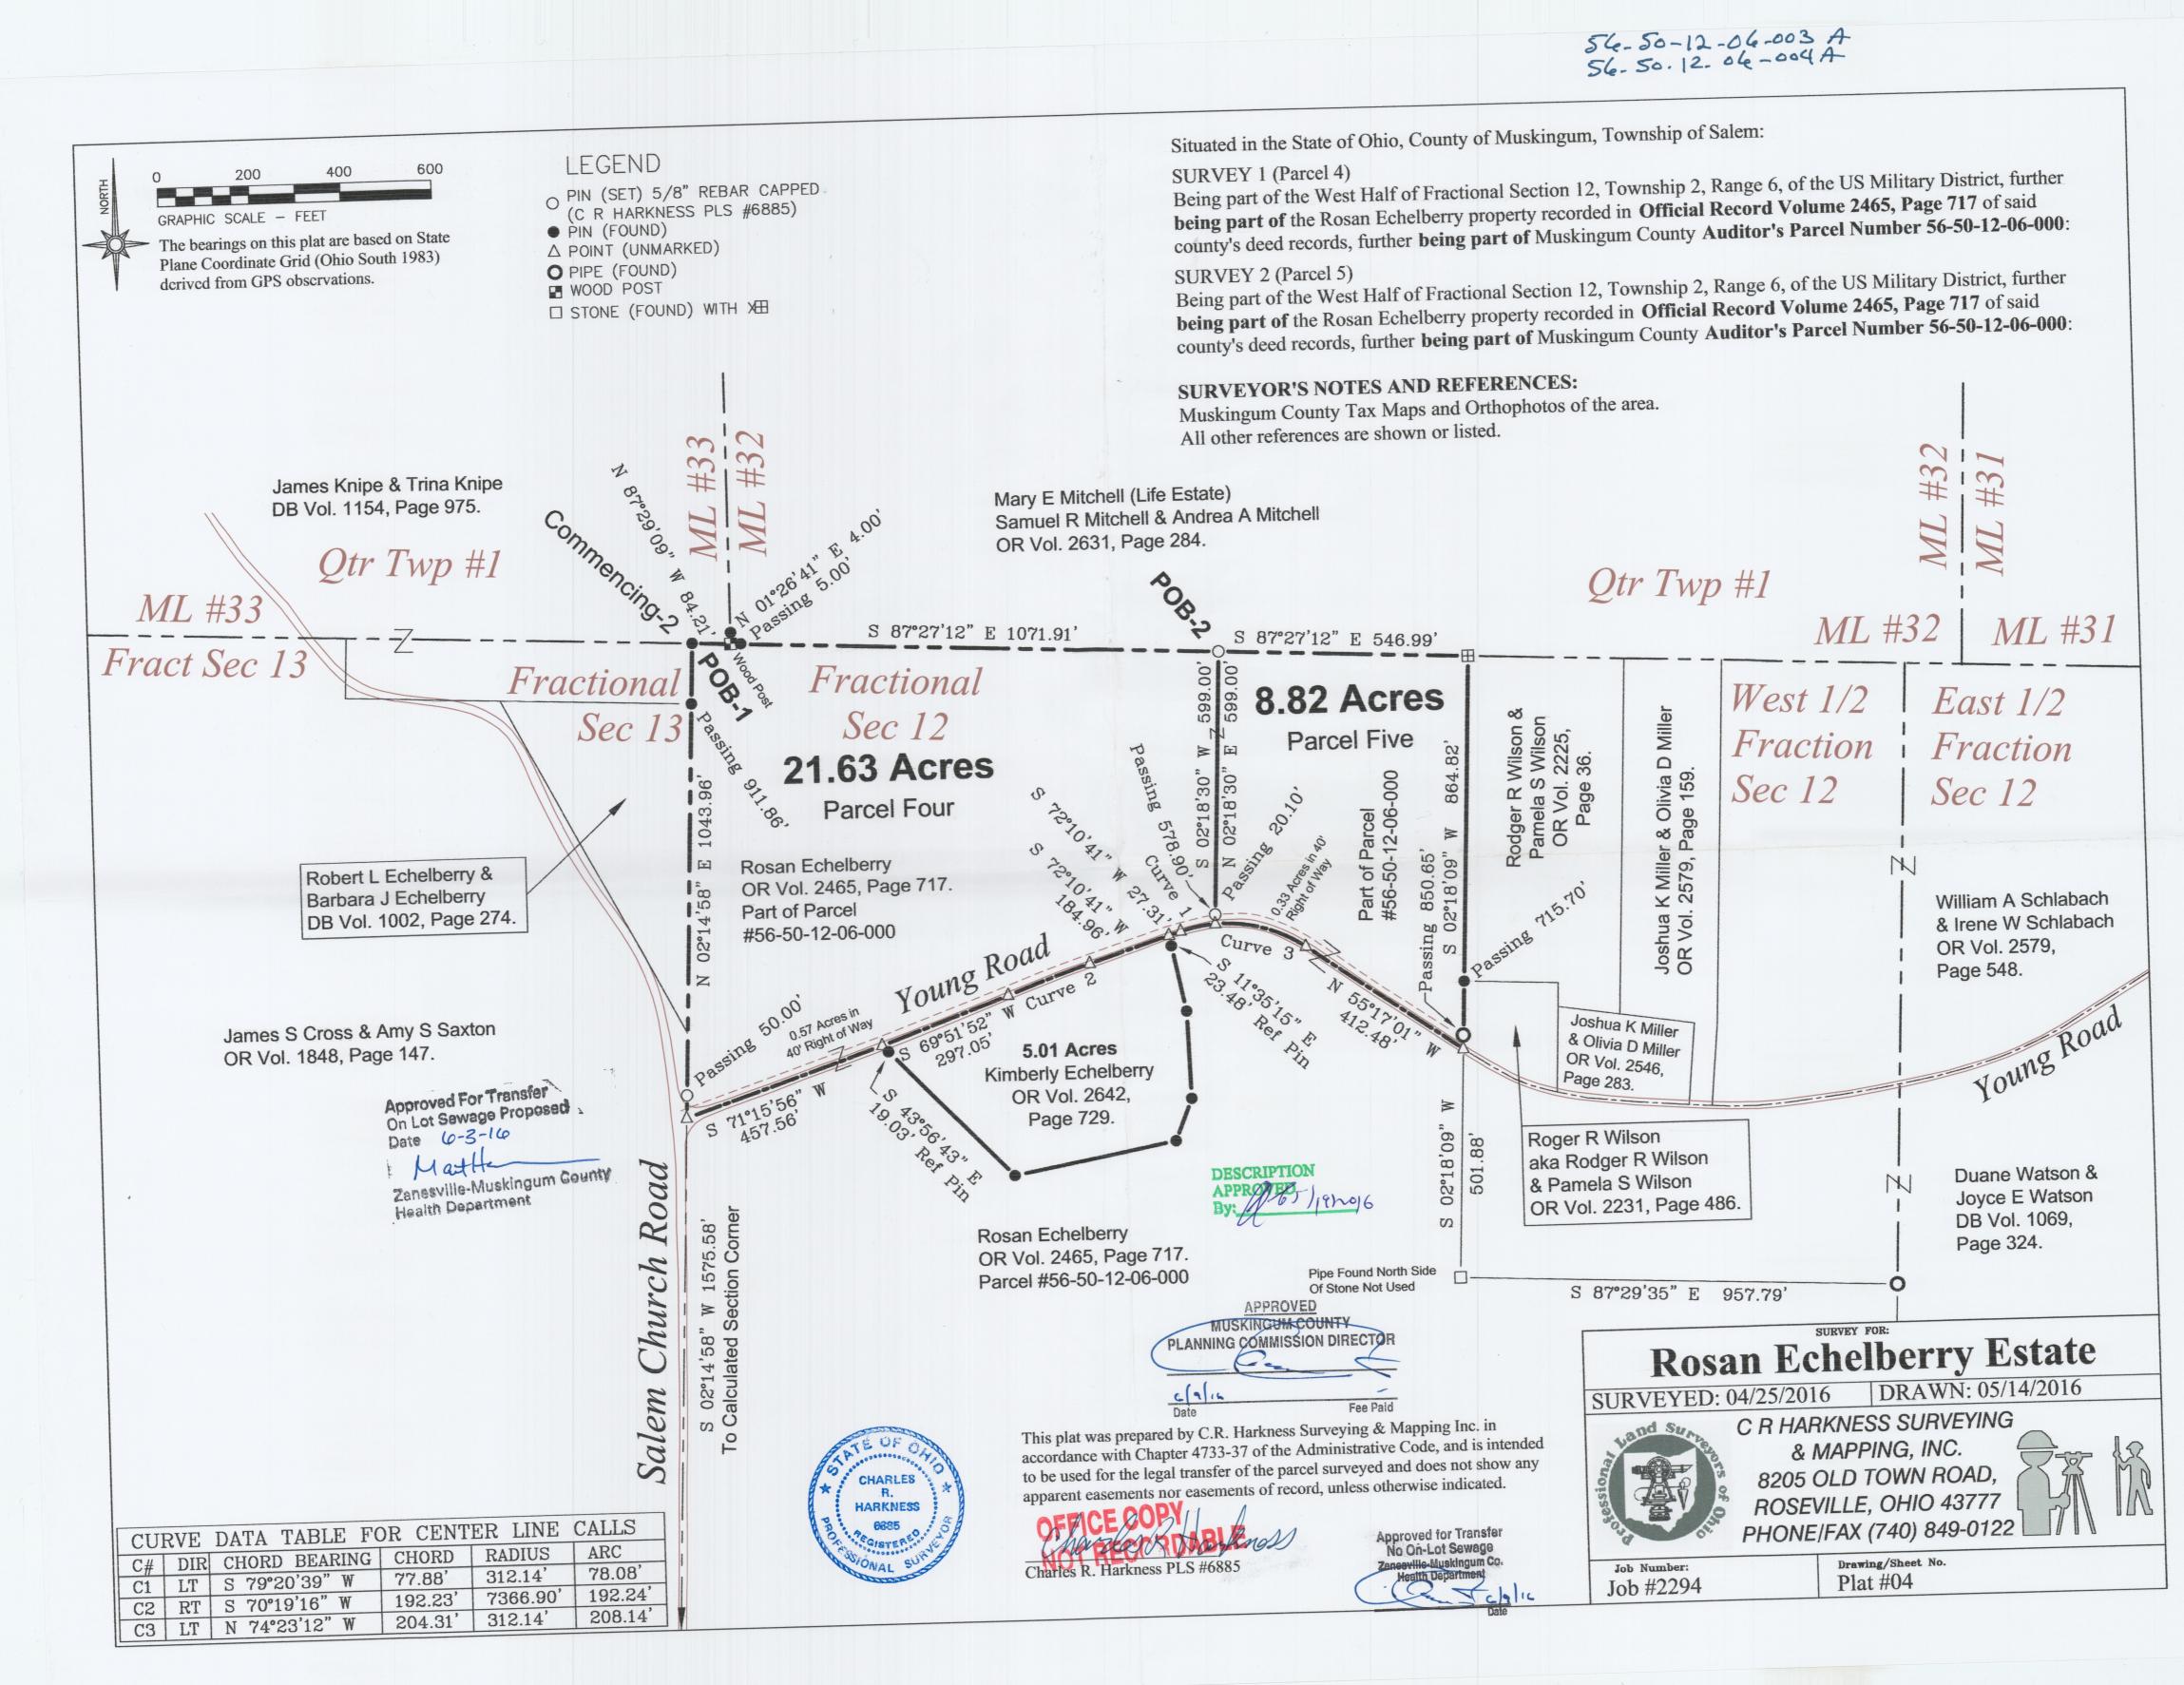

## DESCRIPTION OF SURVEY FOR ROSAN ECHELBERRY ESTATE JOB#2294-PARCEL 5

Situated in the State of Ohio, County of Muskingum, Township of Salem:

Being part of the West Half of Fractional Section 12, Township 2, Range 6, of the US Military District, further **being part of** the Rosan Echelberry property recorded in **Official Record Volume 2465, Page 717** of said county's deed records, further **being part of** Muskingum County **Auditor's Parcel Number 56-50-12-06-000**, and more particularly described as follows;

Commencing at an iron pin (found) at the common corner for Fractional Sections 12 and 13 of said Township and Range, further being on the South Line of Military Lot 33 of Quarter Township 1, of said Township and Range;

- TIE-1 THENCE South 87 degrees 29 minutes 09 seconds East 84.21 feet along the common line for said Fractional Section 12 and Military Lot 33 to a wood poost (found) at the common corner said Military Lot 33 and for Military Lot 32 of said Quarter Township 1;
- TIE-2 THENCE South 87 degrees 27 minutes 12 seconds East 1071.91 feet along said Fractional Section 12 and Military Lot 32 to an iron pin (set) at the place of beginning for the property herein intended to be described, passing an iron pin (found) at 5.00 feet;
- #1- THENCE South 87 degrees 27 minutes 12 seconds East 546.99 feet continuing along said Section and Lot line to a stone (found) at a common corner for said Echelberry property and for the Rodger R Wilson and Pamela S Wilson property recorded in Official Record Volume 2225, Page 36;
- #2- THENCE South 02 degrees 18 minutes 09 seconds West 864.82 feet into said Fraction Section 12 and along said properties, also along the Roger R Wilson aka Rodger R Wilson and Pamela R Wilson property recorded in Official Record Volume 2231, Page 486 to an unmarked point in the centerline of Young Road, passing an iron pin (found) at 715.70 feet and iron pipe (found) at 850.65 feet;
- **#3-** THENCE North 55 degrees 17 minutes 01 seconds West 412.48 feet through said Echelberry property and along said road to an unmarked point;
- #4- THENCE along a curve to the left having, a chord bearing North 74 degrees 23 minutes 12 seconds West 204.31 feet, a radius of 312.14 feet, and arc length of 208.14 feet continuing through said property and along said road to an unmarked point;
- **#5-** THENCE North 02 degrees 18 minutes 30 seconds East 599.00 feet continuing through said property and leaving said road to the place of beginning, containing 8.82 acres, of which 0.28 acres are within the right of way of Young Road.

The bearings within this description are based on State Plane Coordinate Grid (Ohio South 1983) derived from GPS Observations. Iron pins (set) are 5/8" rebar with identification caps (C.R.Harkness P.L.S.6885).

This description was written by Charles R. Harkness Professional Land Surveyor #6885 from an actual survey completed on April 25, 2016 in accordance with Chapter 4733-37 of the Administrative Code, and is intended to be used for the legal transfer of the property described and does not intend to describe any apparent easements nor easements of record, unless otherwise indicated.