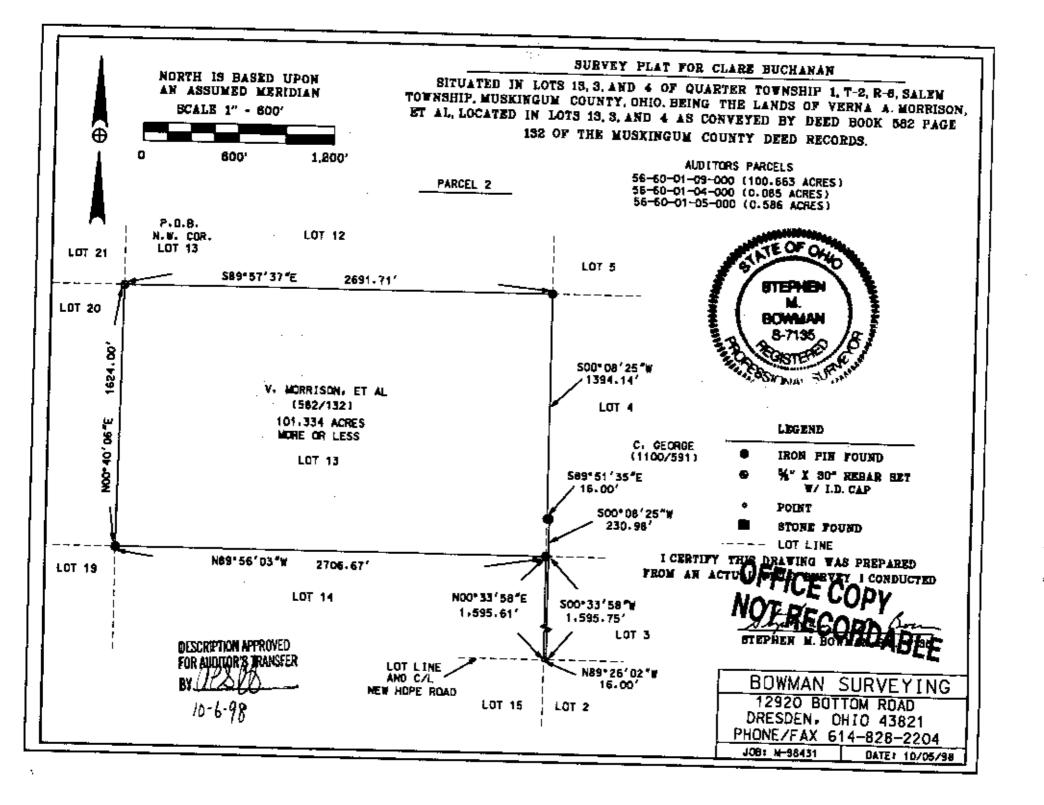

## PARCEL 2

All OF PARCELS 56-60-01-09-000 (100.663 Acres) 56-60-01-04-000 ( 0.085 Acres) 56-60-01-05-000 ( 0.586 Acres)

Situated in lots 3,4, and 13 of Quarter Township 1, T-2, R-6, Salem Township, Muskingum County, Ohio. Being all the lands of Verna A. Morrison, Et Al, located in lots 3, 4 and 13 as conveyed by Deed Book 582 page 132 of the Muskingum County Deed Records, and being described as follows:

Beginning at a set rebar in the Northwest corner of lot 13;

- thence, S.00°08'25"W. a distance of 1,394.14 feet along the east line of lot 13 to a set rebar;
- thence, **S.89°51'35"E.** a distance of **16.00** feet into lot 4 an along the lands of C. George(1100/591) to a set rebar;
- thence, S.00°00'25"W. a distance of 230.98 feet along said George lands to a point on the North line of lot 3;
- thence, 8.00°33'50"W. a distance of 1,595.75 feet through lot 3 to a point
  in the center of New Hope Road, located on the North line of lot
  #2;
- thence, N.89°26'02"W. a distance of 16.00 feet along lot 2 and the center of said road to a point on the Southeast corner of lot 14;
- thence, N.89°56'03"W. a distance of 2,706.67 feet along the South line of lot 13 to a found iron pin on the Southwest corner of said lot;

C. Buchanan, Parcel 2 page 2

thence, N.00°40'06"E. a distance of 1,624.00 feet along the West line of lot 13 to the point of beginning.

The above described parcel contains 101.334 acres, more or less, ( 100.663 acres in lot 13, 0.085 acres in lot 4 and 0.586 acres in lot 3) and is subject to all legal easements and right of ways. All set rebars are  $5/8" \times 30"$  rebars with plastic I.D. caps. North is based upon an assumed meridian.

Description was prepared from an actual survey by Bowman Surveying, Stephen M. Bowman, P.S.#7135. October 05, 1998.

OFFICE COPY NOT RECORDABLE

DESCRIPTION APPROVED FOR ADOLTOR'S TRANSFER BY MAS 10-6-98