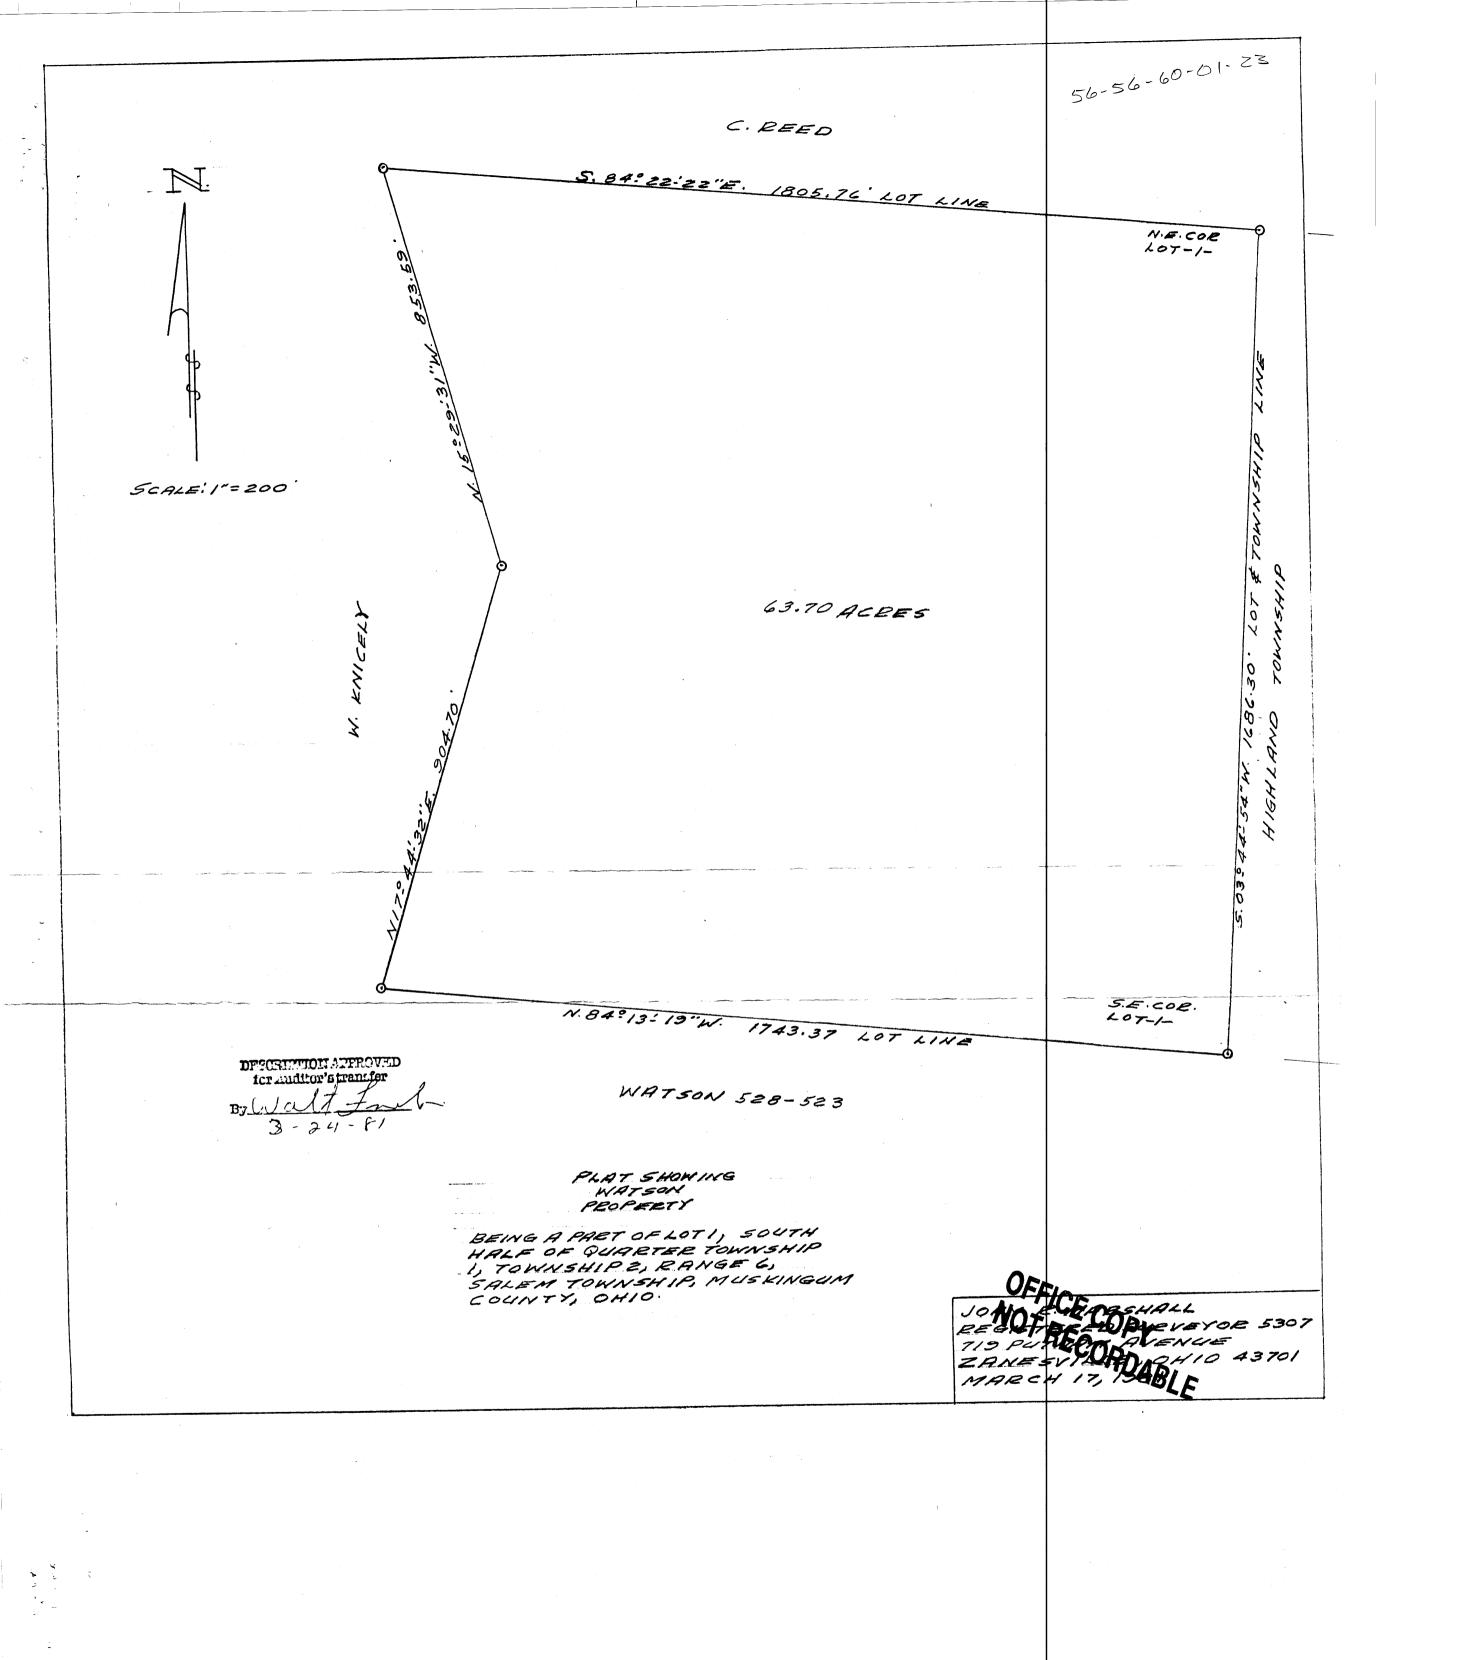

## Watson property

Situated in the State of Ohio; County of Muskingum and Township of Salem.

Being a part of lot 1, south half of quarter township 1, township 2, range 6, bounded and described as follows:

Beginning et an iron pin at the northeast corner of said lot 1; thence south 03 degrees 44 minutes 54 seconds west along the easterly line of said lot 1 and along the township line of Salem and Highland Townships a distance of 1686.30 feet to an iron pin; thence north 84 degrees 13 minutes 19 seconds west along the southerly line of said lot 1 a distance of 1743.37 feet to an iron pin on the easterly line of lands now or formerly owned by W.Knicely; thence north 17 degrees 44 minutes 32 seconds east along said Kincely line a distance of 904.70 feet to an iron pin; thence north 15 degrees 29 minutes 31 seconds west along said Kincely line a distance of 853.59 feet to an iron pin on the northerly line of said lot 1; thence south 84 degrees 22 minutes 22 seconds east along said northerly line of said lot 1 a distance of 1805.76 feet to the place of beginning, containing Sixty Three and Seventy (63.70 ) hundredths acres more or less.

Subject to the easement of all legal highways.

This description was written March 17,1981 by John R. Marshall registered surveyor No. 5307.

OFFICE COPY NOT RECORDABLE

for Auding stransfer

3-24-81