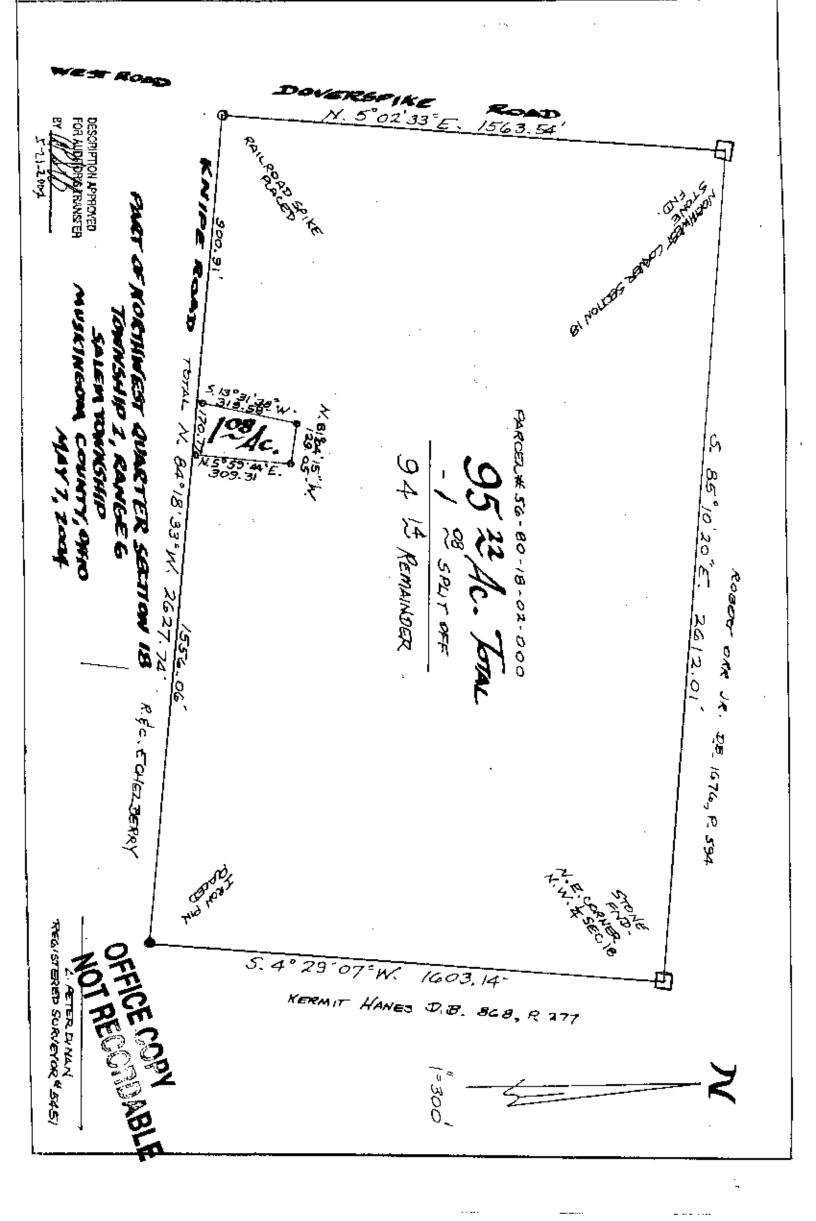

56-80-18-02

Phone and Fax: 740-453-8448

L. Peter Dinan & Associates 27 South Sixth Street P.O. Box 55, Zanesville, Ohio 43702-0055

94.14 Acres All Of Parcel #56-80-18-02-000 Description For Conveyance

Situated in the State of Ohio, County of Muskingum, Township of Salem.

Being a part of the Northwest Quarter of Section 18, Township 2, Range 6 bounded and described as follows:

Beginning at a stone found at the northwest corner of Section 18; thence along the north line of Section 18 south 85 degrees 10 minutes 20 seconds east 2612.01 feet to a stone found at the northeast corner of the northwest guarter of Section 18; thence along the east line of said quarter section south 4 degrees 29 minutes 07 seconds west 1603.14 feet to an iron pin; thence north 84 degrees 18 minutes 33 seconds west 1556.06 feet to a point; thence north 5 degrees 59 minutes 44 seconds east 309.31 feet to an iron pin; thence north 81 degrees 04 minutes 15 seconds west 129.05 feet to an iron pin; thence south 13 degrees 31 minutes 38 seconds west 319.58 feet to a point; thence north 84 degrees 18 minutes 33 seconds west 900.91 feet to a railroad spike; thence north 5 degrees 02 minutes 33 seconds east 1563.54 feet to the place of beginning, containing ninety-four and fourteen hundredths (94.14) acres more or less.

Subject to the easements of Knipe Road and Doverspike Road.

This description written from a survey made by L. Peter Dinan, Registered Surveyor #5451, May 17, 2004.

DESCRIPTION APPROVED FOR AUDIOR BY THASTER 5-2)-2004