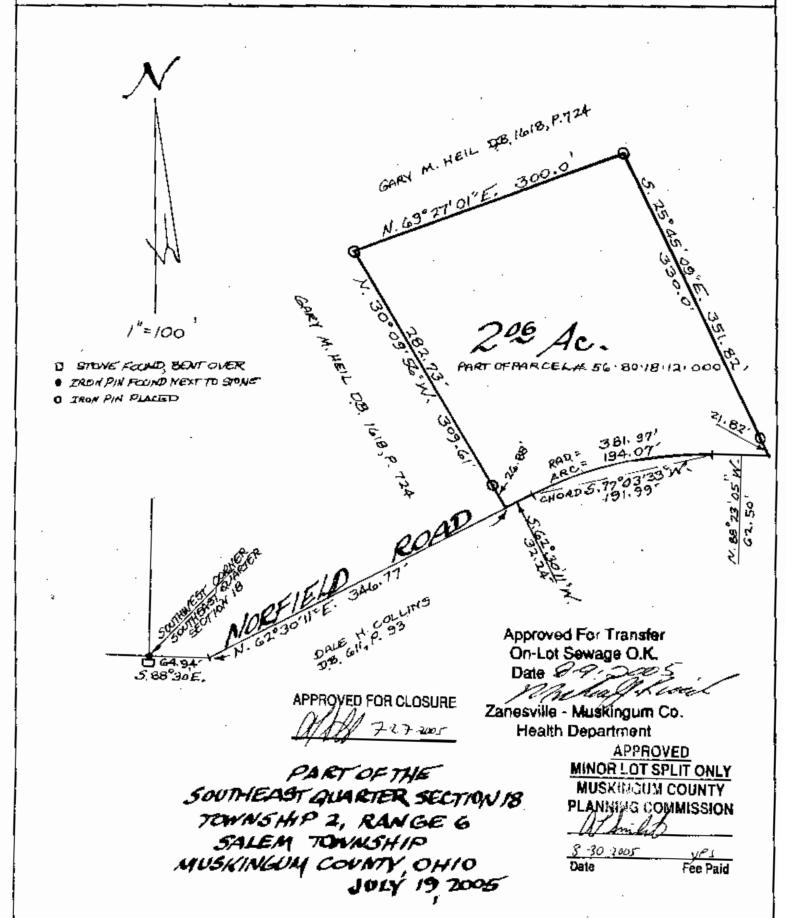

## L. Peter Dinan & Associates

27 South Sixth Street
P.O. Box 55, Zanesville, Ohio 43702-0055

Gary M. Heil
2.06 Acres
Description For Conveyance
Part of Parcel #56-80-18-12-000

Situated in the State of Ohio, County of Muskingum, Township of Salem.

Being a part of the Southeast Quarter of Section 18, Township 2, Range 6 bounded and described as follows:

Commencing at an iron pin found at the Southwest Corner of the Southeast Quarter of Section 18; thence south 88 degrees 30 minutes east 64.94 feet to a point in the center of Norfield Road; thence along the center of said Norfield Road north 62 degrees 30 minutes 11 seconds east 346.77 feet to the true place of beginning of the premises herein intended to be described; thence leaving said centerline north 30 degrees 09 minutes 56 seconds west 309.61 feet to an iron pin; thence north 69 degrees 27 minutes 01 seconds east 300.0 feet to an iron pin; thence south 25 degrees 45 minutes 09 seconds east 351.82 feet to a point in the center of the aforesaid Norfield Road; thence along the center of said road the following three (3) courses and distances, north 88 degrees 23 minutes 05 seconds west 62.50 feet to a point; thence on a curve to the left having a radius of 381.97 feet an arc length of 194.07 feet (the chord of which bears south 77 degrees 03 minutes 33 seconds west 191.99 feet) to a point; thence south 62 degrees 30 minutes 11 seconds west 32.24 feet to the true place of beginning, containing two and six hundredths (2.06) of an acre more or less.

Subject to the easements of Norfield Road.

This description written from a survey made by L. Peter Dinan, Registered Surveyor #5451, July 25, 2005.

OFFICE COPY NOT RECORDABLE APPROYED FOR CLOSURE