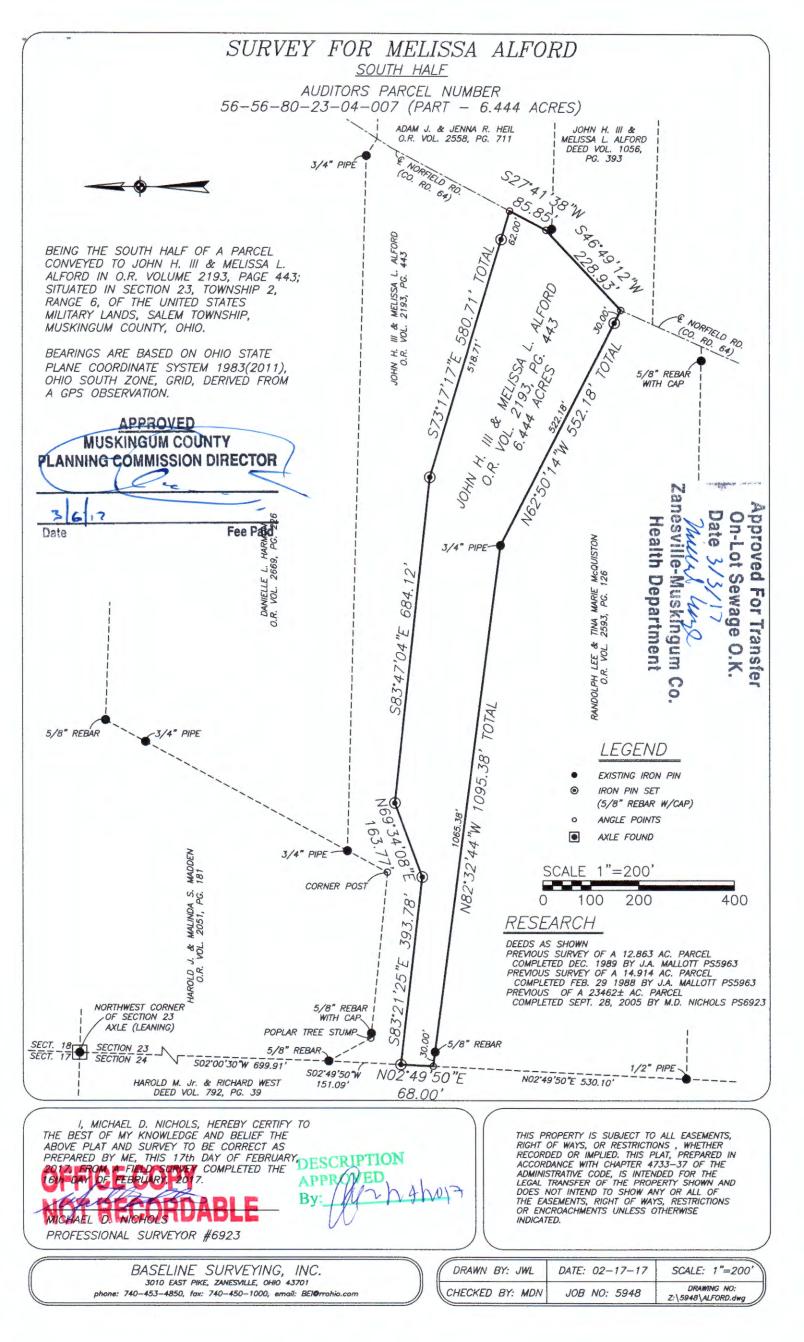

#### SOUTH HALF

#### AUDITORS PARCEL NUMBER 56-56-80-23-04-007 (PART – 6.444 ACRES)

BEING THE SOUTH HALF OF A PARCEL CONVEYED TO JOHN H. III AND MELISSA L. ALFORD IN O.R. VOLUME 2193, PAGE 443 OF THE MUSKINGUM COUNTY OFFICIAL RECORDS, SITUATED IN SECTION 23, TOWNSHIP 2, RANGE 6, OF THE UNITED STATES MILITARY LANDS, SALEM TOWNSHIP, MUSKINGUM COUNTY, OHIO AND BEING FURTHER DESCRIBED AS FOLLOWS:

**COMMENCING AT** AN EXISTING AXLE (LEANING) AT THE NORTHWEST CORNER OF THE SAID SECTION 23;

**THENCE WITH THE WEST LINE OF THE SAID SECTION 23 THE FOLLOWING TWO COURSES AND DISTANCES:** 

- 1. SOUTH 02 DEGREES 00 MINUTES 30 SECONDS WEST 699.91 FEET TO AN EXISTING IRON PIN (5/8 INCH REBAR);
- 2. SOUTH 02 DEGREES 49 MINUTES 50 SECONDS WEST 151.09 FEET TO AN IRON PIN SET, SAID IRON PIN SET BEING THE PLACE OF BEGINNING FOR THE PARCEL HEREIN INTENDED TO BE DESCRIBED;

THENCE TRAVERSING INTO THE ABOVE SAID ALFORD PARCEL THE FOLLOWING FOUR COURSES AND DISTANCES:

- 1. SOUTH 83 DEGREES 21 MINUTES 25-SECONDS EAST 393.78 FEET TO AN IRON PIN SET;
- 2. NORTH 69 DEGREES 34 MINUTES 08 SECONDS EAST 163.77 FEET TO AN IRON PIN SET;
- 3. SOUTH 83 DEGREES 47 MINUTES 04 SECONDS EAST 684.12 FEET TO AN IRON PIN SET;
- 4. SOUTH 73 DEGREES 17 MINUTES 17 SECONDS EAST 580.71 FEET TO A POINT IN NORFIELD ROAD (COUNTY ROAD 64), PASSING AN IRON PIN SET AT 518.71 FEET;

**THENCE** WITH THE CENTER OF THE SAID ROAD THE FOLLOWING TWO COURSES AND DISTANCES:

- 1. SOUTH 27 DEGREES 41 MINUTES 38 SECONDS WEST 85.85 FEET TO A POINT;
- 2. SOUTH 46 DEGREES 49 MINUTES 12 SECONDS WEST 228.93 FEET TO A POINT;

THENCE LEAVING THE SAID ROAD AND WITH THE NORTH LINE OF A PARCEL CONVEYED TO RANDOLPH LEE AND TINA MARIE MCQUISTON IN O.R. VOLUME 2593, PAGE 126 THE FOLLOWING TWO COURSES AND DISTANCES:

- 1. NORTH 62 DEGREES 50 MINUTES 14 SECONDS WEST 552.18 FEET TO AN EXISTING IRON PIN (3/4 INCH PIPE), PASSING AN IRON PIN SET AT 30.00 FEET;
- 2. NORTH 82 DEGREES 32 MINUTES 44 SECONDS WEST, PASSING AN EXISTING IRON PIN (5/8 INCH REBAR) AT 1065.38 FEET, A TOTAL DISTANCE OF 1095.38 FEET TO A POINT, SAID POINT BEING NORTH 02 DEGREES 49 MINUTES 50 SECONDS EAST 530.10 FEET FROM AN EXISTING IRON PIN (1/2 INCH PIPE);

**THENCE** WITH THE EAST LINE OF A PARCEL CONVEYED TO HAROLD M. Jr. AND RICHARD WEST IN DEED VOLUME 792, PAGE 39 OF THE MUSKINGUM COUNTY DEED RECORDS, NORTH 02 DEGREES 49 MINUTES 50 SECONDS EAST 68.00 FEET TO THE **PLACE OF BEGINNING**.

## Baseline Surveying, Inc.

Land Surveying and Construction Layout

3010 East Pike Zanesville, OH 43701

Email: bei@rrohio.com

Telephone (740) 453-4850 Fax (740) 450-1000

**CONTAINING** 6.444 ACRES. SUBJECT TO ALL LEGAL ROAD RIGHT OF WAYS OF NORFIELD ROAD (COUNTY ROAD 64) AND ALL OTHER APPLICABLE EASEMENTS.

BEARINGS ARE BASED ON OHIO STATE PLANE COORDINATE SYSTEM 1983(2011), OHIO SOUTH ZONE, GRID, DERIVED FROM A GPS OBSERVATION.

ALL IRON PINS SET ARE 5/8 INCH X 30 INCH REBAR WITH PLASTIC IDENTIFICATION CAPS (BASELINE PS6923/PS8536).