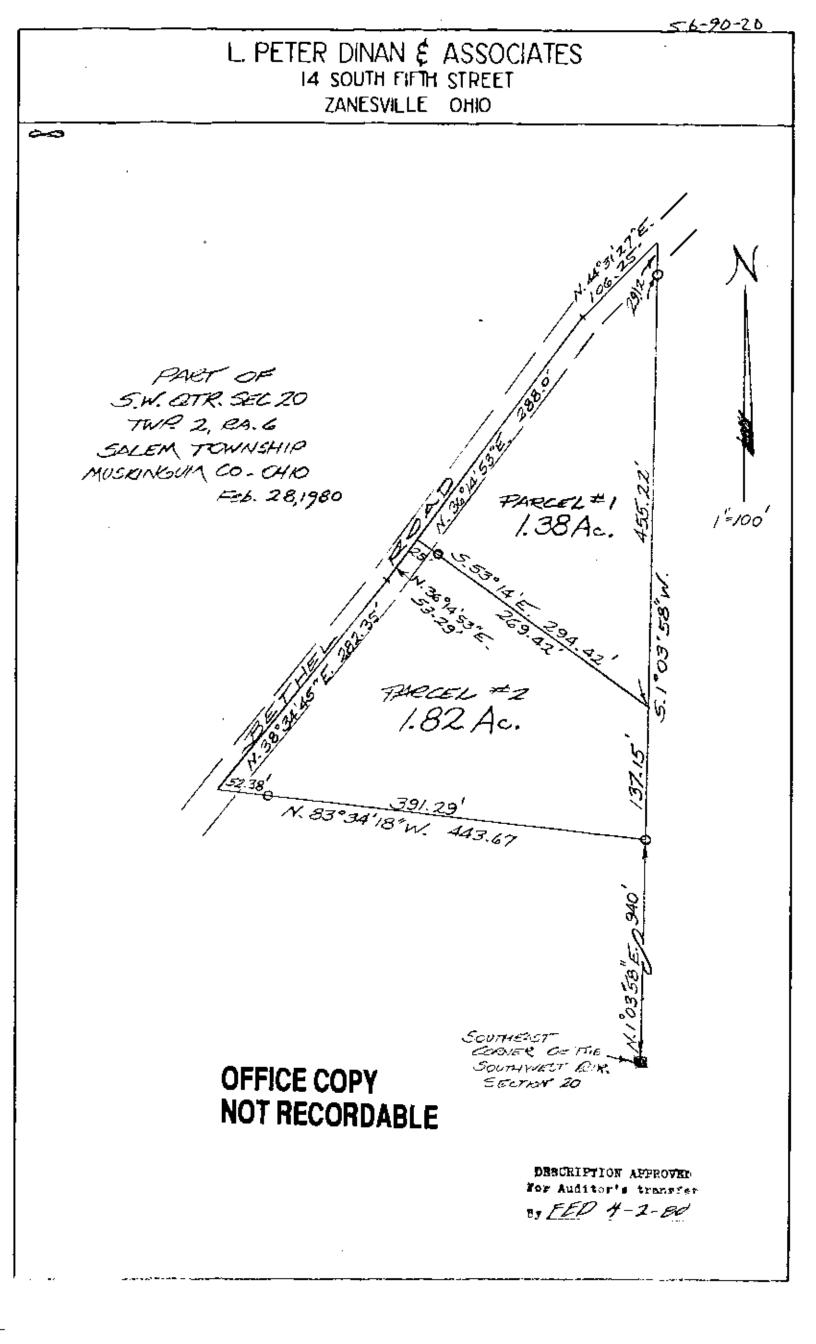

## 14 South Fifth Street

Zanesville, Ohio

SURVEYING & MAPPING

Parcel #2

Situated in the State of Ohio, County of Muskingum, Township of Salem.

Being a part of the Southwest Quarter of Section 20, Township 2, Range 6 bounded and described as follows:

Commencing at a stone at the southeast corner of the southwest quarter of Section 20; thence north 1 degree 03 minutes 58 seconds east 940 feet to an iron pin and the true place of beginning of the premises herein intended to be described; thence north 83 degrees 34 minutes 18 seconds vest 443.67 feet to a point in the center of Bethel Road; thence along the center of said road north 38 degrees 34 minutes 45 seconds east 282.35 feet to a point; thence continuing along said centerline north 36 degrees 14 minutes 53 seconds east 53.29 feet to a point; thence leaving said road south 53 degrees 14 minutes east 294.42 feet to an iron pin; thence south 1 degree 03 minutes 58 seconds west 137.15 feet to the true place of beginning, containing one and eighty-two hundredths (1.82) acres more or less.

Subject to the easements of Bethel Road.

This description written from a survey made by L. Peter Dinan, Registered Surveyor #5451, March 5, 1980.

OFFICE COPY NOT RECORDABLE