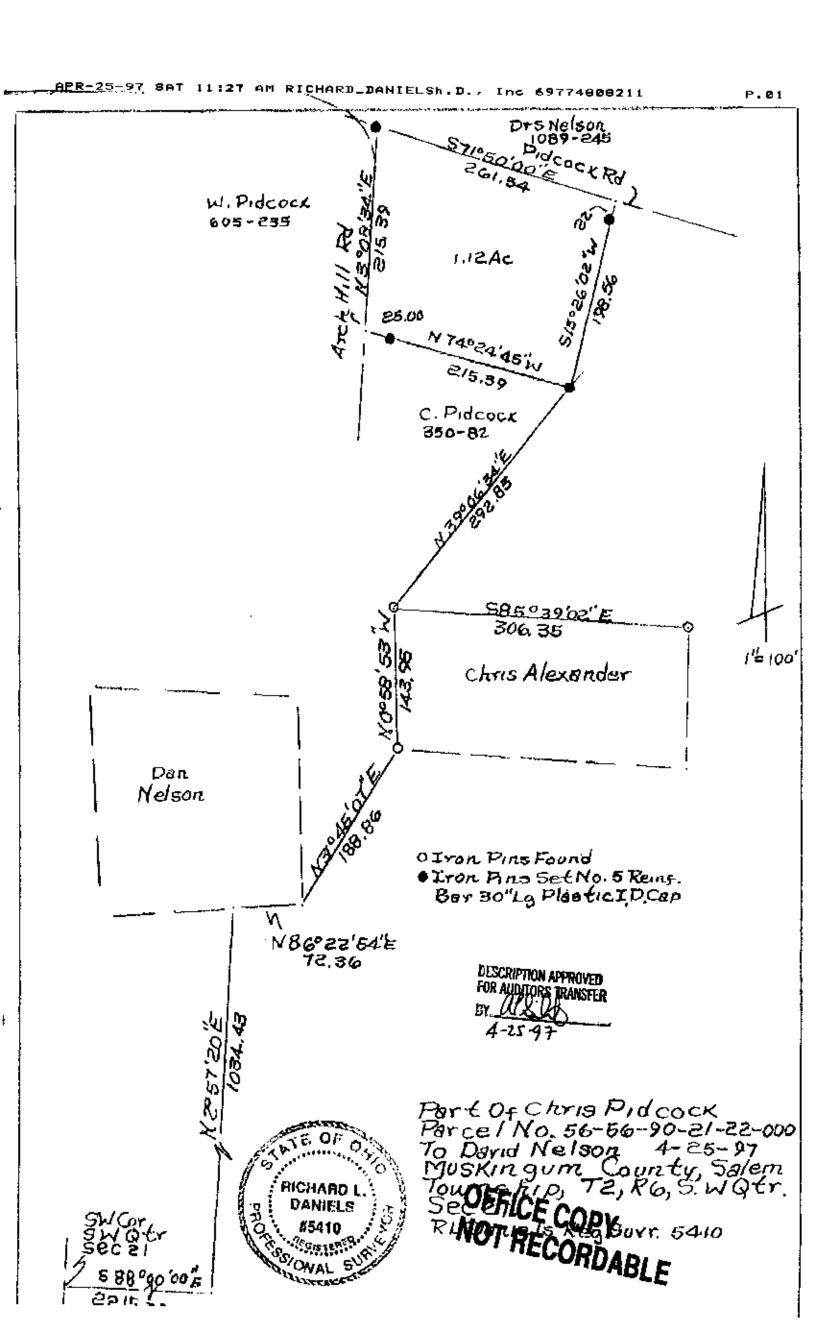

## Chris Pidcock 04/23/97

Situated in the State of Ohio, County of Muskingum, Township of Salem, Township 2, Range 6, part of Section 21, bounded and described as follows:

Commencing at the Southwest Corner of the Southwest Quarter of Section 21; Thence South 88 00'00" East 2215.22 feet to a point; Thence North 02 57'20" East 1034.43 feet to a point; Thence North 86 22'54" East 72.36 feet to an iron pin found at the Southeast Corner of Dan Nelson Vol. 1065, Page 295; Thence North 31 45'07" East 188.86 feet to an iron in at the Southwest Corner of Chris Alexander; Thence along Chris Alexander North 00 58'53" West 143.95 feet to an iron pin; Thence North 39 06'34" East 292.63 feet to an iron pin; Thence North 74 24'45" West 215.39 feet to a point in center of Arch Hill Road passing an iron pin set at 190.39 feet; Thence along center of Arch Hill Road and W. Pidcock Vol. 605, Page 235, North 03 08'34" East 215.39 feet to an iron pin set at the intersection of Pidcock Road; Thence along center of Pidcock Road and said W. Pidcock and D&S Nelson Vol. 1089, Page 245, South 71 50'00" East 261.54 feet to a point; Thence leaving Pidcock Vol. 350, Page 82, to the place of beginning thence along center of beginning feet to a point; Thence leaving Pidcock Road, South 15 26'02" West 198.56 feet along C. Pidcock Vol. 350, Page 82, to the place of beginning passing an iron pin set at 22.00 feet containing 1.12 Acres more or least:

Being Part of Auditor's Parcel Number 56-56-90-21-22-000.

Bearings are based on the South Line of the Southwest Quarter of Section 21 bearing South 88 00'00" Bast.

from pins set are number five reinf. bars 30 inches long with plastic ID caps.

Above description is based on the survey by R.L. Daniels Registered Surveyor No. 5410, April 25, 1997, and is intended for legal transfer of property described and does not intend to described all or any easements of record nor encroachments unless otherwise indicated.

Ref. Deed Vol. 350, Page 82.

| DESCRIPTION APPROVED  |
|-----------------------|
| FOR AUDITORS TRANSFER |
| FOR AUDITORS TRANSFER |
| 42592                 |

.. . ...

OFFICE COPY NOT RECORDABLE