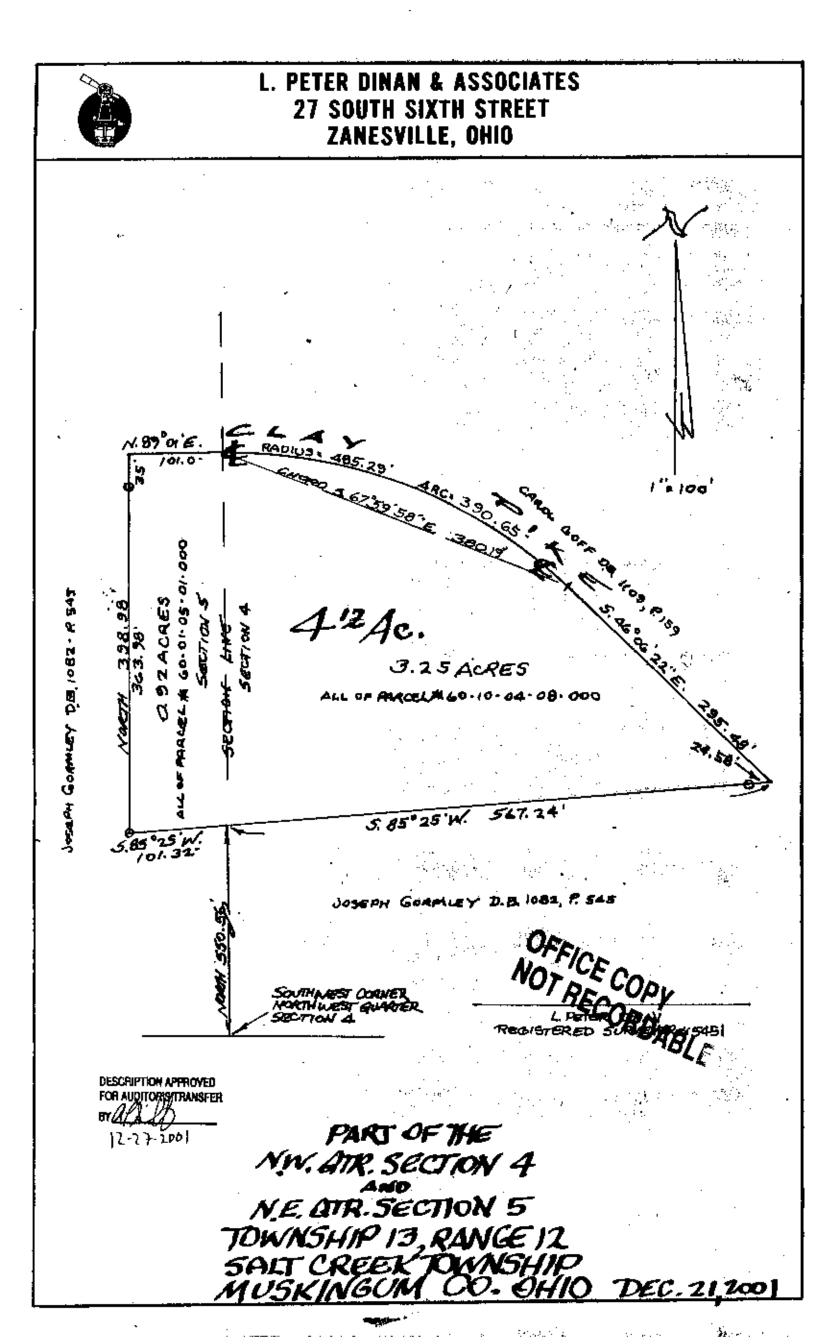

Sitnated in the State of Ohio, County of Muskingum, Township of Salt Creek.

Being a part of the Northwest Quarter of Section 4 and a part of the Northeast Quarter of Section 5, Township 13, Range 12 bounded and described as follows:

Commencing at the Southwest Corner of the Northwest Quarter of Section 4; thence along the west line of Section 4 north .550.56 feet to the true place of beginning of the premises herein intended to be described; thence south 85 degrees 25 minutes west 101.32 feet to an iron pin found; thence north 398.98 feet to a point in the center of Clay Pike; thence along the center of Clay Pike the following three (3) courses and distances, north 89 degrees 01 minutes east 101.0 feet to a point; thence on a curve to the right having a radius of 485.29 feet an arc leugth of 390.65 feet (the chord of which bears south 67 degrees 59 minutes 58 seconds east 380.19 feet) to a point; thence south 46 degrees 06 minutes 22 seconds east 295.48 feet to a point; thence leaving said road south 85 degrees 25 minutes west 567.24 feet to the true place of beginning, containing four and seventeen hundredths (4.17) acres more or less.

Subject to the easements of Clay Pike.

This description written from a survey made by L. Peter Dinan, Registered Surveyor #5451, December 26, 2001.

> DESCRIPTION APPRIMEER FOR ASDITOP'S THANKSFEER BY (4) (2) 12-17-100)