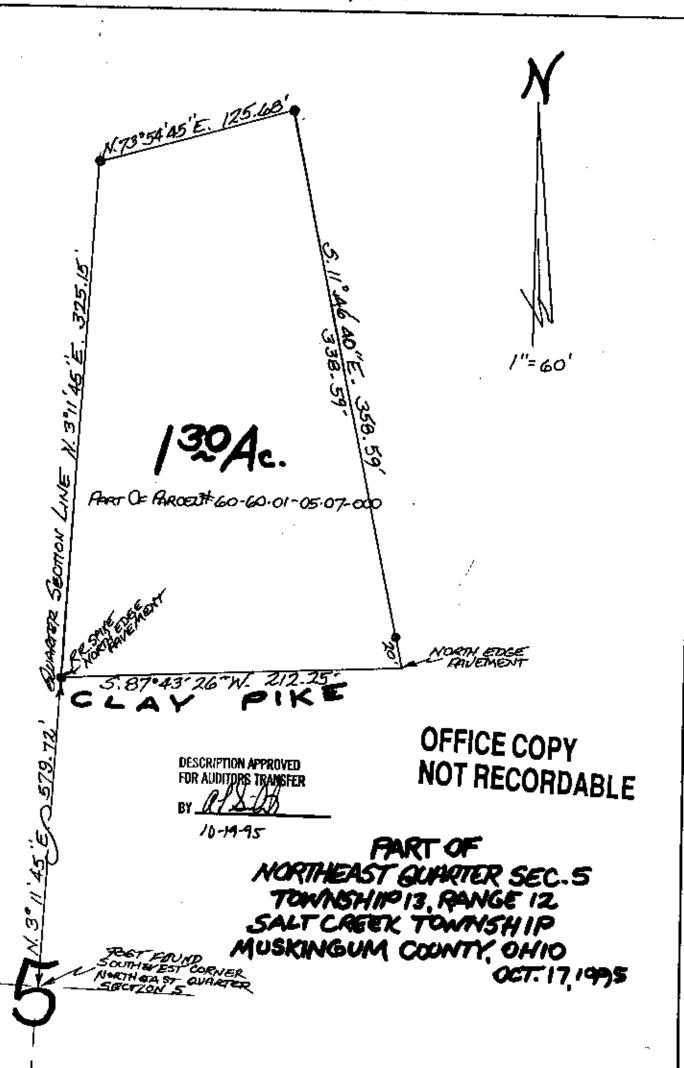

## L. Peter Dinan & Associates

27 South Sixth Street

P. O. Box 55, Zanesville, Ohio 43701

Description For Conveyance Part of Parcel #60-60-01-05-07-000

Situated in the State of Ohio, County of Muskingum, Township of Salt Creek.

Being a part of the Northeast Quarter of Section 5, Township 13, Range 12 bounded and described as follows:

Commencing at a post found at the southwest corner of the Northeast Quarter of said Section 5; thence along the Quarter Section Liue north 3 degrees 11 minutes 45 seconds east 579.72 feet to an iron pin railroad spike on the north edge of the pavement of Clay Pike and the true place of beginning of the premises herein intended to be described; thence continuing along said Quarter Section Line north 3 degrees 11 minutes 45 seconds east 325.15 feet to an iron pin; thence north 73 degrees 54 minutes 45 seconds east 125.68 feet to an iron pin; thence south 11 degrees 46 minutes 40 seconds east 358.59 feet to a nail driven in the north edge of the pavement of Clay Pike; thence south 87 degrees 43 minutes 26 seconds west 212.25 feet to the true place of beginning, containing one and thirty hundredths (1.30) acres more or less.

Subject to the easements of Clay Pike.

This description written from a survey made by L. Peter Dinan, Registered Surveyor #5451, October 18, 1995.

DESCRIPTION APPROVED FFICE COPY
FOR AUDITORS TRANSFERIOT RECORD ABLE
BY A STANSFERIOT RECORD ABLE