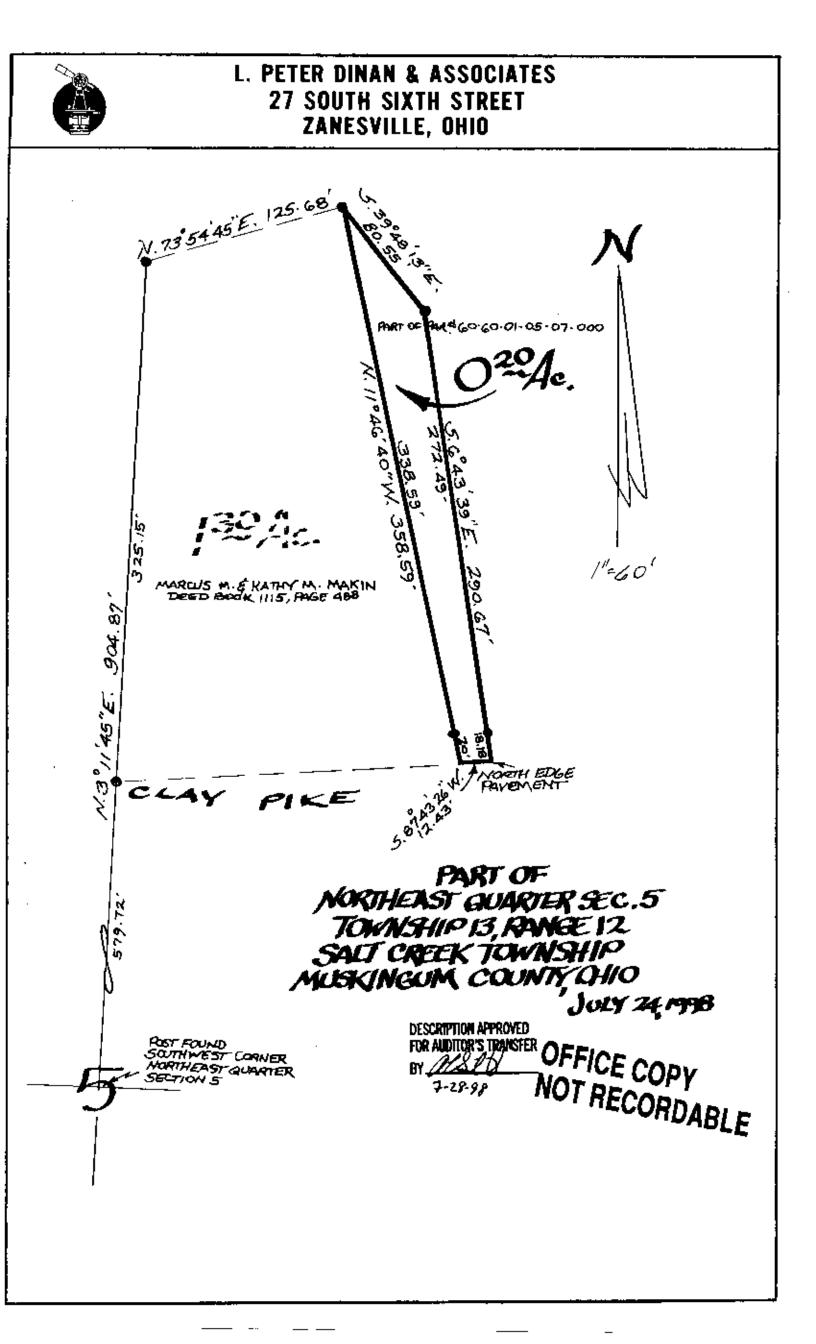

60-01-05-07-002

Phone and Fax: 740-453-8448

L. Peter Dinan & Associates

27 South Sixth Street P.O. Box 55, Zanesville, Ohio 43702-0055

0.20 Acres Description For Conveyance Part of Parcel #60-60-01-05-07-000

Situated in the State of Ohio, County of Muskingum, Township of Salt Creek.

Being a part of the Northeast Quarter of Section 5, Township 13, Range 12 bounded and described as follows:

Commencing at a post found at the southwest corner of the Northeast Quarter of said Section 5; thence along the Quarter Section Line north 3 degrees 11 minutes 45 seconds east 904.87 feet to an iron pin; thence north 73 degrees 54 minutes 45 seconds east 125.68 feet to an iron pin and the true place of beginning of the premises herein intended to be described; thence south 39 degrees 48 minutes 13 seconds east 80.55 feet to an iron pin; thence south 6 degrees 43 minutes 39 seconds east 290.67 feet to a point on the north edge of the pavement of Clay Pike; thence along the north edge of said pavement south 87 degrees 43 minutes 26 seconds west 12.43 feet to a point being the southeast corner of a 1.30 acre parcel conveyed to Marcus M. and Kathy M. Makin by deed recorded in Deed Book 1115, Page 488; thence along the east line of said 1.30 acre parcel north 11 degrees 46 minutes 40 seconds west 358.59 feet to the true place of beginning, containing twenty hundredths (0.20) of an acre more or less.

Subject to the easements of Clay Pike.

This description written from a survey made by L. Peter Dinau, Registered Surveyor #5451, July 24, 1998.

OFFICE COPY NOT RECORDABLE

DESCRIPTION APPROVED FOR AUDITOR'S TRANSFER BY 7 · 28-98