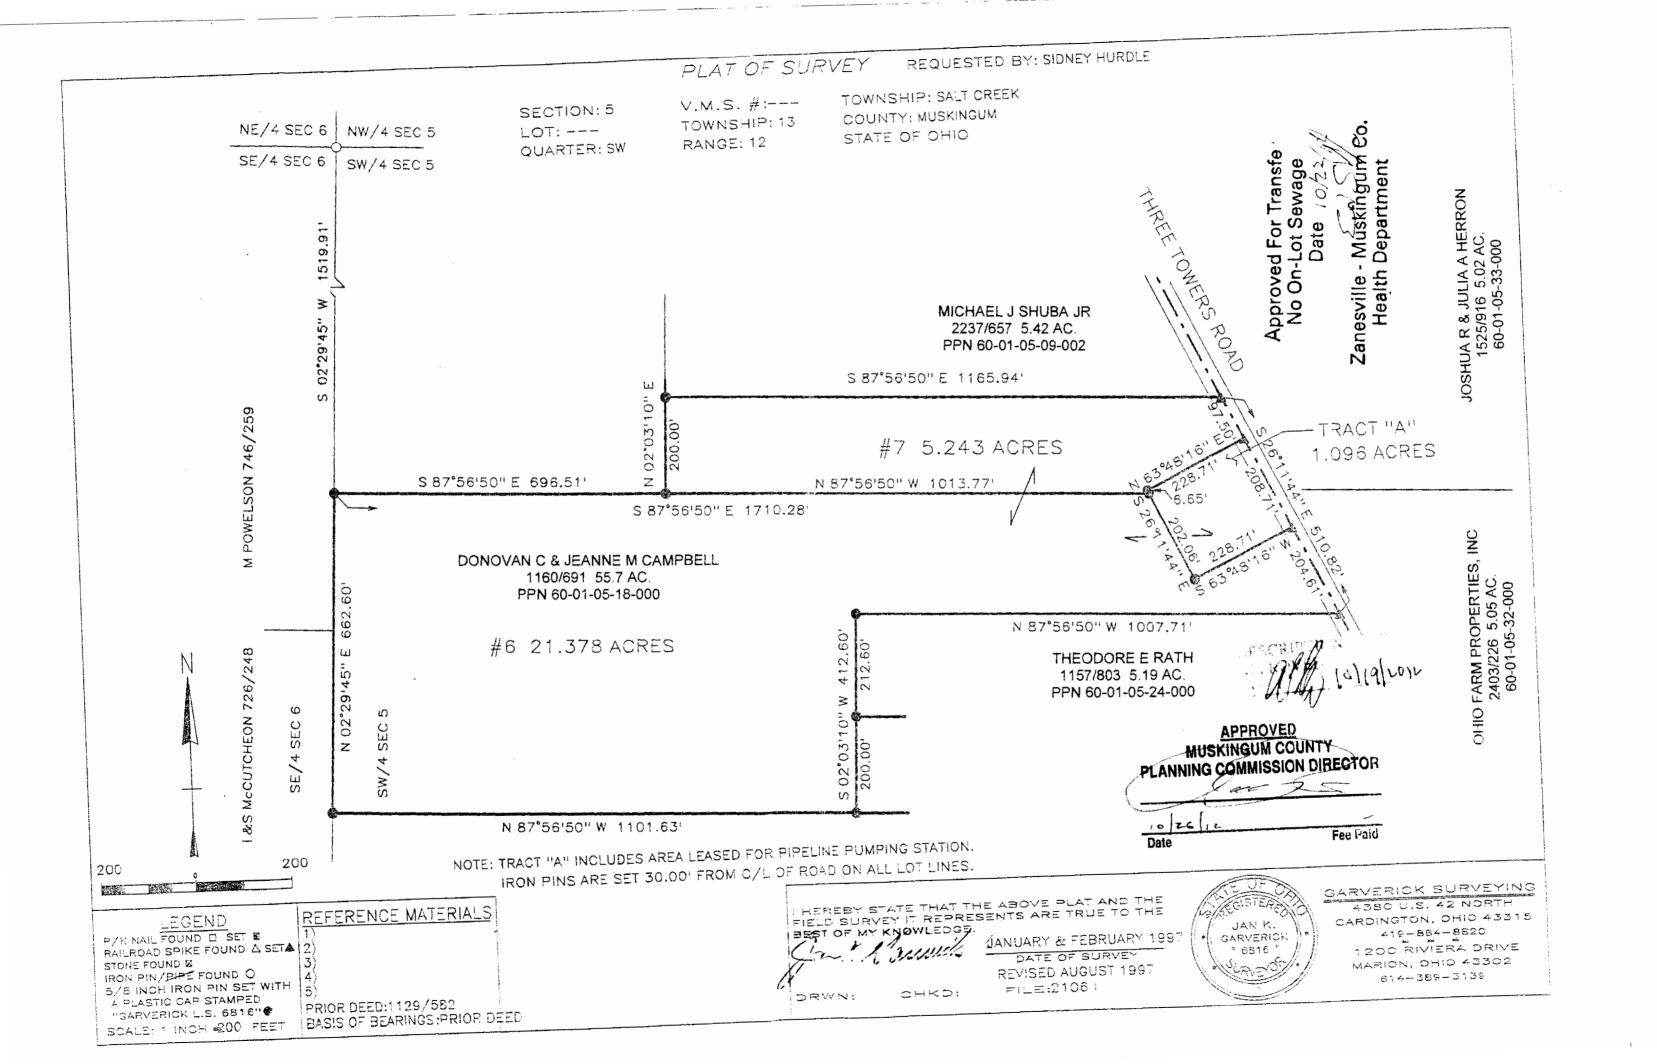

## **DESCRIPTION OF 1.096 ACRE TRACT:** (TRACT "A")

BEING A PART OF THE S.W. QUARTER OF SECTION 5; TOWNSHIP 13 NORTH; RANGE 12 WEST; SALT CREEK TOWNSHIP; MUSKINGUM COUNTY; STATE OF OHIO; AND MORE PARTICULARLY DESCRIBED AS FOLLOWS:

COMMENCING AT AN IRON PIN FOUND AT THE N.W. CORNER OF THE S.W. QUARTER OF SECTION 5;

THENCE SOUTH 02 DEGREES, 29 MINUTES, 45 SECONDS WEST; WITH THE WEST LINE OF THE S.W. QUARTER OF SECTION 5, A DISTANCE OF 1519.91 FEET TO AN IRON PIN SET;

THENCE SOUTH 87 DEGREES, 56 MINUTES, 50 SECONDS EAST; CROSSING AN IRON PIN SET AT 696.51 FEET, A TOTAL DISTANCE OF 1710.28 FEET TO AN IRON PIN SET AND **THE TRUE PLACE OF BEGINNING:** 

THENCE NORTH 26 DEGREES, 11 MINUTES, 44 SECONDS WEST; A DISTANCE OF 6.65 FEET TO AN IRON PIN SET:

THENCE NORTH 63 DEGREES, 48 MINUTES, 16 SECONDS EAST; CROSSING AN IRON PIN SET AT 198.71 FEET, A TOTAL DISTANCE OF 228.71 FEET TO A RAILROAD SPIKE SET IN THE CENTER OF THREE TOWERS ROAD:

THENCE SOUTH 26 DEGREES, 11 MINUTES, 44 SECONDS EAST; WITH SAID ROAD, A DISTANCE OF 208.71 FEET TO A RAILROAD SPIKE SET;

THENCE SOUTH 63 DEGREES, 48 MINUTES, 16 SECONDS WEST; CROSSING AN IRON PIN SET AT 30.00 FEET, A TOTAL DISTANCE OF 228.71 FEET TO AN IRON PIN SET;

THENCE NORTH 26 DEGREES, 11 MINUTES, 44 SECONDS WEST; A DISTANCE OF 202.06 FEET TO THE PLACE OF BEGINNING.

CONTAINING 1.096 ACRES OF LAND, MORE OR LESS, (AND BEING A PART OF AUDITOR'S PERMANENT PARCEL NUMBER 60-05-09-000) AND SUBJECT TO ALL LEGAL HIGHWAYS, RIGHT-OF-WAYS, EASEMENTS, RESTRICTIONS, AND AGREEMENTS OF RECORD.

ALL SET IRON PINS ARE SOLID, 5/8 INCH, AND BEAR A PLASTIC CAP STAMPED "GARVERICK L.S. 6816".

PRIOR DEED: VOLUME 1129, PAGE 582.

BASIS OF BEARINGS: PRIOR DEED.

THE ABOVE DESCRIPTION IS BASED UPON A SURVEY BY JAN K. GARVERICK, L.S. 6816; DATED FEBRUARY 1997 AND AUGUST 1997.

AMMENDED AS OF OCTOBER 2012:

PART OF PERMANENT PARCEL NUMBER: 60-01-05-18-000

DEED: VOLUME 1160, PAGE 691

NOT RECOF

D2106

DESCRIPTION

By: 10/19/10/1

APPROVED
MUSKINGUM COUNTY
PLANNING COMMISSION DIRECTOR