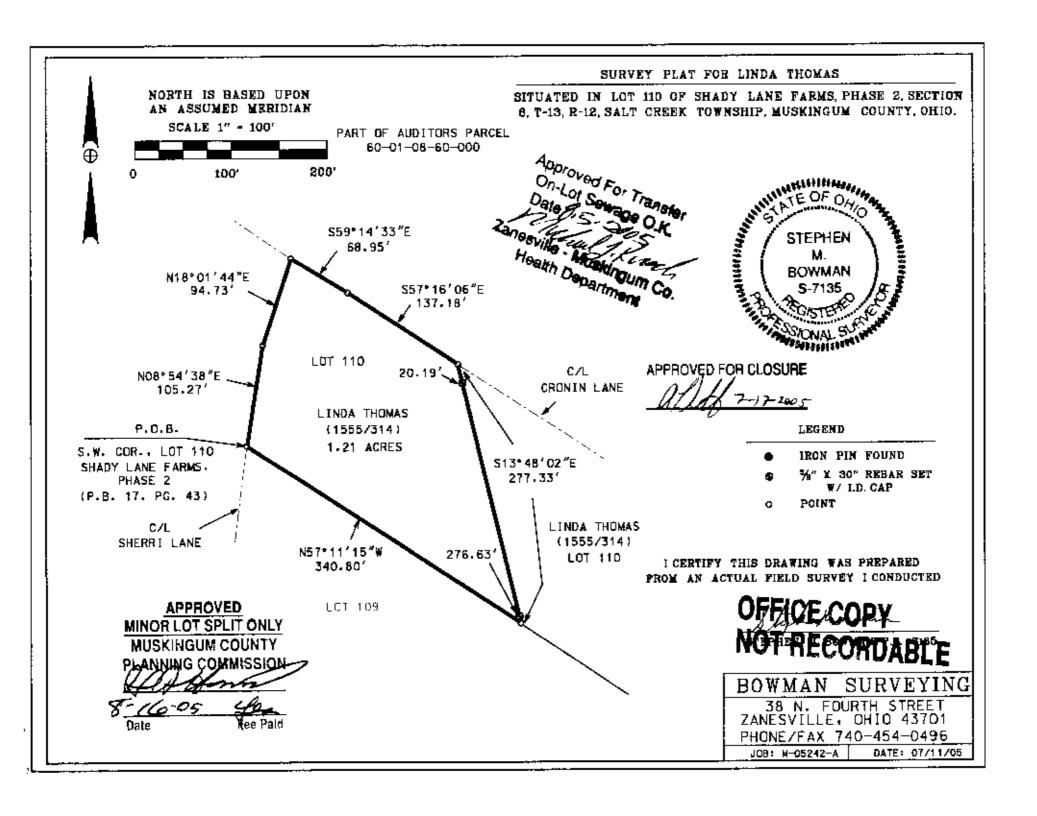

## SURVEY DESCRIPTION FOR Linda Thomas

PART OF AUDITORS PARCEL 60-01-08-60-000 (1.21 ACRES)

Situated in lot 110 of Shady Lane Farms, Phase 2, Section 8, T-13, R-12, Salt Creek Township, Muskingum County, Ohio.

Beginning at the Southwest corner of lot 110 of Shady Lane Farms, Phase 2, ( P.B. 17, Pg. 43), located in the center of Sherri Lane;

- Thence, N.08°54'38"E. a distance of 105.27 feet along the center of Sherri lane to a point;
- Thence, N.18°01'44"E. a distance of 94.73 feet along the center of Sherri Lane to a point, being the Northwest corner of Lot 110, located in the center of Cronin Lane:
- Thence, S.59°14'33"E. a distance of 68.95 feet along the North line of lot 110 and the centerline of Cronin Lane to a point;
- Thence, S.57°16'06"E. a distance of 137.18 feet along the North line of Lot 110 and the centerline of Cronin Lane to a point;
- Thence, S.13°48'02"E. a distance of 277.33 feet through lot 110 and the lands of Linda Thomas (1555/314) to a point on the North line of lot 109, passing a set rebar at 20.19 feet and at 276.63 feet;
- Thence, N.57°11'15"W. a distance of 340.80 feet along the North line of lot 109 to the point of beginning.

The above described parcel contains 1.21 acres, more or less, and is subject to all legal easements and right of ways. All set rebars are 5/8" x 30" rebars with plastic I.D. caps. North is based upon an assumed meridian.

Description was prepared from an actual field survey by Bowman Surveying, Stephen M. Bowman, P.S. #7135. July 11, 2005.

APPROVED FOR CLOSURE

CLOSURE OFFICE COPY

7-12-2005 NOT RECORDABLE